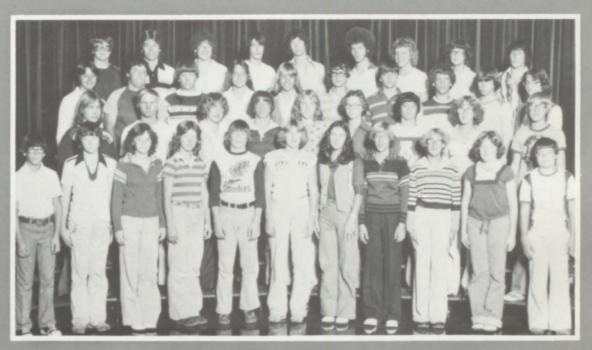

10th grade, Row 1: S. Hansen, M. Miller, D. Miller, D. Haht, R. Hegel, K. Triplett, R. Nissen, D. Moermon, C. Olhausen, D. Leonard, B. Hartman, D. Dau, Row 2: K. Negus, D. Dau, G. Horstmann, P. Vanoverbeke, L. Larsen, M. DeVall, A. Jilderda, L. Abrahamson, D. Lange, B. Jurgensen, J. Ebel, D. Rahbusch, Row 3: B. Maurer, J. Burns, R. Halverson, V. Giese, M. Nellis, K. Aldag, J. Robinson, M. Rahbusch, W. Jungjohan, R. Fiddelke, D. Brookfield, G. Weaver, Row 4: S. Hill, B. Cooper, P. McDaniel, S. Bina, J. Sickelka, C. Stettnichs, D. Youde, R. Martin, J. Bird, R. Adams, J. Guthridge, T. Chindlund, T. Sohn.