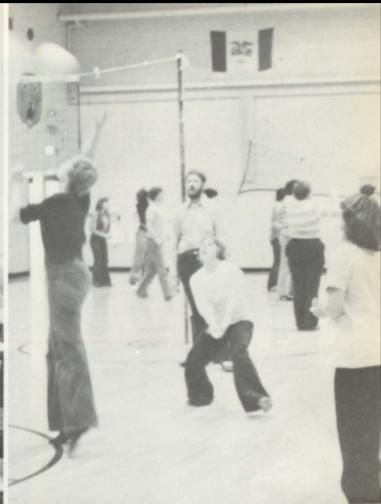

# Volleyball

Varsity squad, Row 1: T. Jungjohan, M. Weathers, D. Nagel, B. Foley, L. Flinders, D. Amendt, C. Amendt, Row 2: Coach Grey, Denise Dau, September R. Fiddelke, R. Steele, J. Rahbusch, B. Rahbusch, R. Durst, J. Vander Sluis.

There were 30 girls out for volleyball this year. They were led by Joni Rahbusch, Donna Nagel, Denise Amendt, Mona Weathers, Denise Dau, Liz Flinders, Becci Foley, and Barb Rahbusch, all seniors. The Tigerettes ended their winning season with a 10-4 record. The Tigerettes went into tournament play with high hopes. They won the first two games against Paullina (2-0) and Granville (2-0). But their tournament action was put to a halt by Sibley (2-1). The 1978 Volleyball Team played exceptionally well and showed great potential and sportsmanship.