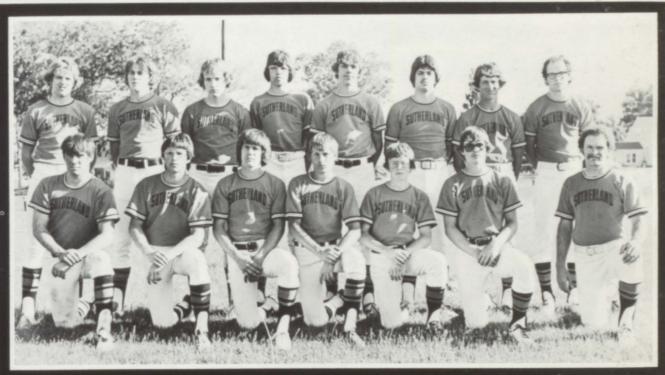

# Baseball

The Tigers, a greatly improved team compared to the past few years, ended the season with 7 wins and 11 losses. The success of the Tigers stemmed from the leadership of the five seniors: Gregg Durst, Dan Bird, Todd Sohn, Russ Steele and Mike Grothe.

The Tigers opened the season with four consecutive wins. After that the Tigers ran into some tough competition but still found themselves over the .500 mark after midseason. However, the Tigers managed to win only one of their last seven games due partially to the heavy summer rains that fell.

The Tigers finished 6th in the Sioux Valley Conference, tied with Hartley at 2

Valley Conference, tied with Hartley at wins and 5 losses.

The Tiger hitting was much improved with Gregg Durst leading the way with a .339 average, followed closely by Dan Bird, Russ Steele, and Steve Rhode.

The defense also improved with Russ Steele making no errors in 109 innings.

Todd Sohn did an outstanding job on the mound striking out 62 batters in 56-2/3 innings and issuing only 16 walks.

# Homeruns And Broken Bats

Row 1: Steve Rhode, Mark Weaver, Gregg Durst, Dan Sweeney, Grant Weaver, Kelley Jensen, Mr. Wallinga. Row 2: Doug Dau, Dan Bird, Brent Alexander, Todd Sohn, David Youde, Chuck Vanoverbeke, Mike Grothe, & Russ Steele.