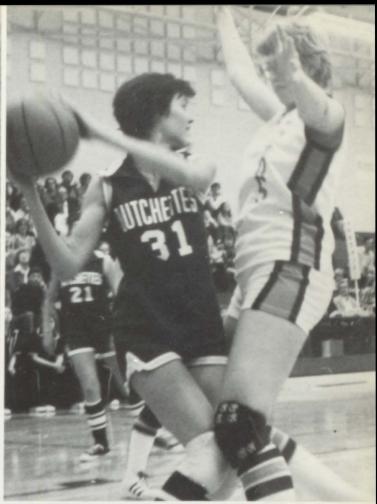

# Girls Basketball

A super season for the Sutherland Tigerettes. The girls ended the season with a record of 16-5. They won their sectional in Orange City, then lost to Kingsley-Pierson in the second game of the district. Joni Rahbusch and Michelle Swanson were unanimous choices for first team all-conference. Kim Jurgensen was chosen for the second team, and Karla Jurgensen, Kathi DeBoom, and Rhonda Durst received honorable mention. Joni Rahbusch was also named to the first team N.W. lowa, and she was chosen to the fifth team-I.D.P.A. all-state. The team picture (back, L to R) includes: B. Jurgensen, S. Stettnichs, K. Jurgensen, J. Rahbusch, R. Durst, M. Hill, K. DeBoom, (front) G. Horstmann, L. Flinders, Coach Petersen, M. Swanson, K. Jurgensen.