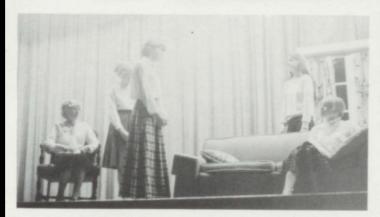

# Plays

The junior high put on three one act plays again this spring. The names of the plays were: The Hangman's Loose, Pardon My Second Scene, and The Bonehead Case. The 27 people that participated in them all did a very good job. Top group picture, Row 1: P. Fessler, B. Back, Row 2: D. Litka, C. Ebel, S. Rehder, D. Butcher, Row 3: B. Petersen, J. Roemmich, R. Hegel, N. Olhausen, Row 4: J. Leonard, Mrs. Kummerfeld, T. Zahren. Middle group picture, Row 1: R. Bird, J. Riedemann, J. Nickles, Row 2: D. Lange, L. Gunnersen, T. DeBoom, R. Foley, Row 3: J. Horton, Mrs. Kummerfeld, E. Weaver. Bottom group picture, Row 1: D. Swanson, T. Woolston, A. Leonard, A. Hansen, C. Selk, Row 2: Mrs. Kummerfeld, S. Halverson.

This fall the junior high put on three one act plays. They all worked very hard at them and did very well. The names of the plays were: Oh Baby, Wake Up and Love, and The Eskimos Have Landed. Top group picture, Row 1: Mrs. Kummerfeld, S. Halverson, M. Rehder, J. Chindland, Row 2: D. Nagel, J. Nickles, C. Wohlert, Row 3: D. Butcher. Group picture at the right, Row 1: Mrs. Kummerfeld, Row 2: A. Maass, T. Zahren, T. Steffen, Row 3: D. Laue, S. Stettnichs, Row 3: N. Olhausen. Bottom picture, Row 1: P. Fiddelke, C. Selk, Row 2: A. DeVall, D. Horton, Row 3: B. McCormack, A. Leonard, Row 4: Mrs. Kummerfeld, D. Friedrichsen, T. Woolston, L. Amendt.