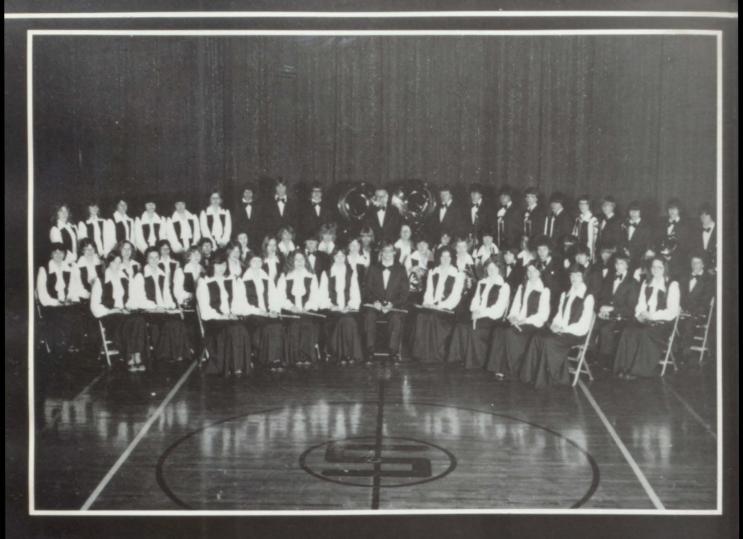

# Stage Band And Band

Band, above left picture, Row 1: V. Negus, C. Clayberg, T. Zahren, Row 2: J. Leonard, E. Weaver, Row 3: R. Johannsen, A. Hansen, T. Steffens, D. Orthmann, M. Shriver, D. Butcher, Mr. Hoyne, Row 4: A. Maass, D. Rahbusch, K. Gunnerson, P. Fessler.

Band, above picture, Row 1: B. McCormack, R. Hegel, N. Olhausen, J. Chindlund, Row 2: A. Leonard, R. Foley, T. Sohn, S. Wetherell, T. Woolston, M. Rehder, S. Stettnichs, D. Friedrichsen, row 3: D. Waggoner, J. Sickelka, L. Clayberg, T. DeBoom, A. Thomas, D. Johannsen, D. Litka, B. Back, Row 4: B. Maass, P. Maass, T. McCarty, D. Reinfeld, D. Hicks.