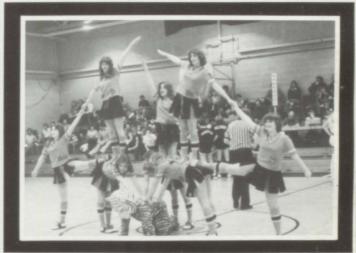

# Volleyball

Varsity squad, Row 1: T. Jungjohan, M. Weathers, D. Nagel, B. Foley, L. Flinders, D. Amendt, C. Amendt, Row 2: Coach Grey, Denise Dau, September R. Fiddelke, R. Steele, J. Rahbusch, B. Rahbusch, R. Durst, J. Vander Sluis.

There were 30 girls out for volleyball this year. They were led by Joni Rahbusch, Donna Nagel, Denise Amendt, Mona Weathers, Denise Dau, Liz Flinders, Becci Foley, and Barb Rahbusch, all seniors. The Tigerettes ended their winning season with a 10-4 record. The Tigerettes went into tournament play with high hopes. They won the first two games against Paullina (2-0) and Granville (2-0). But their tournament action was put to a halt by Sibley (2-1). The 1978 Volleyball Team played exceptionally well and showed great potential and sportsmanship.