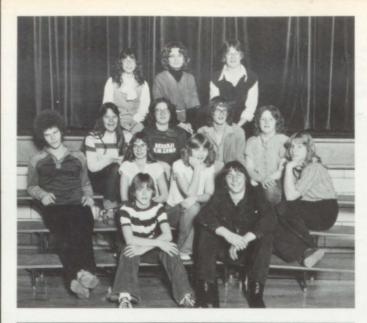

# OFFICE ISS

Left-Londa Gunnerson, Rachel Johannsen, Amy Hansen, Dena Butcher, Jodi Jungjohan. Below-Charlotte Essick, Chris Selk, Julie Chindlund, Paul Fessler, Carol Ebel.

CI\_A\55

Eric Weaver, Dan Friedrichsen, Ann Leonard, Sheila Halversen, Vivian Negus.