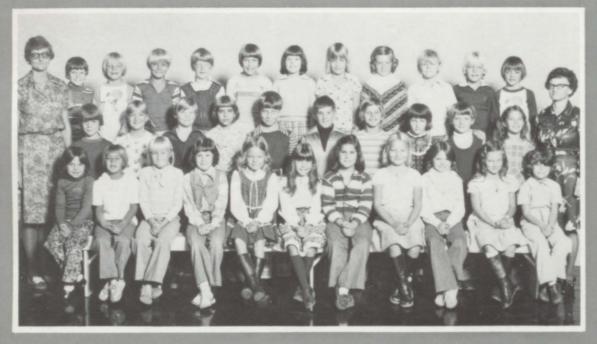

9th Grade: Front row; E. Weaver, D. Johannsen, L. Hersom, S. Halverson, J. Nikles, K. Gunnerson, V. Negus, D. Laue, L. Schimmer, N. Olhausen, D. Gopperton. 2nd row; A. Peters, R. Miller, A. Leonard, J. Draper, D. Butcher, L. Amendt, M. Grause, C. Clayberg, D. Miller. 3rd row; T. Steffens, D. Waggoner, A. Leonard, S. Stettnichs, A. Maass, R. Foley, R. Stueck, T. Woolston, B. McCormack, J. Roemmich. 4th row; D. Friedrichsen, J. Maurer, T. Zahren, V. Powell, R. McDaniel, D. Litka, D. Rahbusch, R. Hegel, S. Schuller.