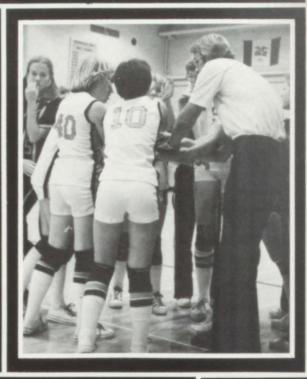

# Volleyball

Varsity squad, Row 1: T. Jungjohan, M. Weathers, D. Nagel, B. Foley, L. Flinders, D. Amendt, C. Amendt, Row 2: Coach Grey, Denise Dau, September R. Fiddelke, R. Steele, J. Rahbusch, B. Rahbusch, R. Durst, J. Vander Sluis.

There were 30 girls out for volleyball this year. They were led by Joni Rahbusch, Donna Nagel, Denise Amendt, Mona Weathers, Denise Dau, Liz Flinders, Becci Foley, and Barb Rahbusch, all seniors. The Tigerettes ended their winning season with a 10-4 record. The Tigerettes went into tournament play with high hopes. They won the first two games against Paullina (2-0) and Granville (2-0). But their tournament action was put to a halt by Sibley (2-1). The 1978 Volleyball Team played exceptionally well and showed great potential and sportsmanship.