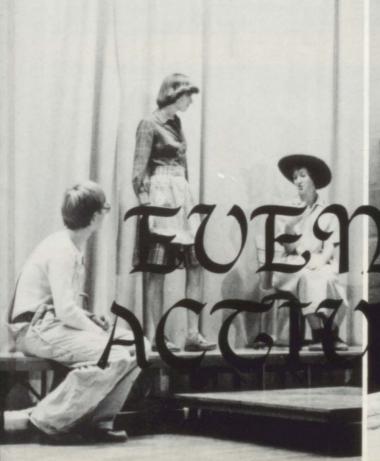

# Spring

# Plays

The junior high put on three one act plays again this spring. The names of the plays were: The Hangman's Loose, Pardon My Second Scene, and The Bonehead Case. The 27 people that participated in them all did a very good job. Top group picture, Row 1: P. Fessler, B. Back, Row 2: D. Litka, C. Ebel, S. Rehder, D. Butcher, Row 3: B. Petersen, J. Roemmich, R. Hegel, N. Olhausen, Row 4: J. Leonard, Mrs. Kummerfeld, T. Zahren. Middle group picture, Row 1: R. Bird, J. Riedemann, J. Nickles, Row 2: D. Lange, L. Gunnersen, T. DeBoom, R. Foley, Row 3: J. Horton, Mrs. Kummerfeld, E. Weaver. Bottom group picture, Row 1: D. Swanson, T. Woolston, A. Leonard, A. Hansen, C. Selk, Row 2: Mrs. Kummerfeld, S. Halverson.

This fall the junior high put on three one act plays. They all worked very hard at them and did very well. The names of the plays were: Oh Baby, Wake Up and Love, and The Eskimos Have Landed. Top group picture, Row 1: Mrs. Kummerfeld, S. Halverson, M. Rehder, J. Chindland, Row 2: D. Nagel, J. Nickles, C. Wohlert, Row 3: D. Butcher. Group picture at the right, Row 1: Mrs. Kummerfeld, Row 2: A. Maass, T. Zahren, T. Steffen, Row 3: D. Laue, S. Stettnichs, Row 3: N. Olhausen. Bottom picture, Row 1: P. Fiddelke, C. Selk, Row 2: A. DeVall, D. Horton, Row 3: B. McCormack, A. Leonard, Row 4: Mrs. Kummerfeld, D. Friedrichsen, T. Woolston, L. Amendt.