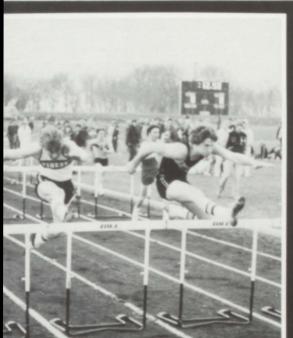

Junior Varsity, Row 1: L. Hersom, D. Laue, B. Jurgensen, G. Horstmann, C. Clayberg, S. Halverson, L. Schimmer Row 2: K. Gunnerson, S. Stettnichs, R. Hegel, D. Rahbusch, A. Maass, Coach Grey.

The 1979 boy's track team faired very well this year. The team won the conference title at a coed conference meet in Paullina by 2 points over Milford. Most of the meets were close like this. The boys placed second under Milford by only ½ a point at the Alta Relays in the early part of the season. They placed 1st at the Hurricane Relays, 3rd at the Hawk and Paullina Relays, 4th at the Tomahawk Relays, 2nd at the Bulldog Relays, 2nd at the Pioneer Relays, and 2nd at the District meet in Holstein. Along with the team placement, 6 boys qualified for the state meet. Jeff Burns qualified in the pole vault and placed 2nd at state, Rick Sickelka in the high hurdles and placed 3rd at state, Dan Sweeney in the mile run, Chuck Van Overbeke in the discus, and Jon Negus, Dan Sweeney, Mark Weaver, and Rick Sickelka in the mile Relay. The team photo includes in Row 1: J. Draper, M. Back, J. Ebel, B. Fiddelke, J. Burns, T. Woolston, K. Lindtrom, B. McCormack, M. Grause, Row 2: D. Gopperton, G. Weaver, D. Friedrichsen, D. Litka, M. Weaver, J. Negus, J. Maurer, D. Sweeney, R. Foley, D. Johannsen, Row 3: Coach Vige, R. Adams, J. Guthridge, J. Bird, C. Van Overbeke, M. Rahbusch, B. Alexander, C. Stettnichs, S. Sickelka, S. Rhode, Coach Clayberg.