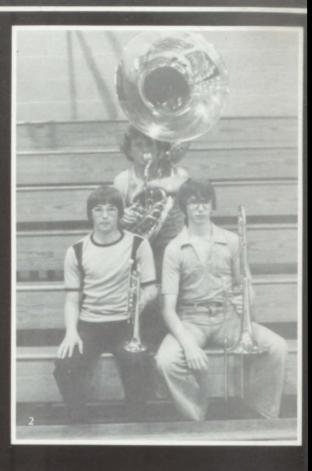

# Stage Band And Band

Band, above left picture, Row 1: V. Negus, C. Clayberg, T. Zahren, Row 2: J. Leonard, E. Weaver, Row 3: R. Johannsen, A. Hansen, T. Steffens, D. Orthmann, M. Shriver, D. Butcher, Mr. Hoyne, Row 4: A. Maass, D. Rahbusch, K. Gunnerson, P. Fessler.

Band, above picture, Row 1: B. McCormack, R. Hegel, N. Olhausen, J. Chindlund, Row 2: A. Leonard, R. Foley, T. Sohn, S. Wetherell, T. Woolston, M. Rehder, S. Stettnichs, D. Friedrichsen, row 3: D. Waggoner, J. Sickelka, L. Clayberg, T. DeBoom, A. Thomas, D. Johannsen, D. Litka, B. Back, Row 4: B. Maass, P. Maass, T. McCarty, D. Reinfeld, D. Hicks.