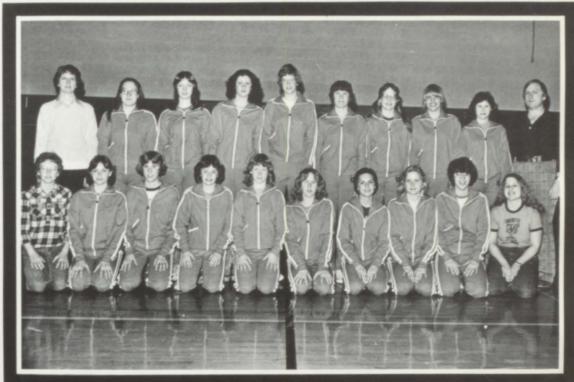

# Girls Basketball

A super season for the Sutherland Tigerettes. The girls ended the season with a record of 16-5. They won their sectional in Orange City, then lost to Kingsley-Pierson in the second game of the district. Joni Rahbusch and Michelle Swanson were unanimous choices for first team all-conference. Kim Jurgensen was chosen for the second team, and Karla Jurgensen, Kathi DeBoom, and Rhonda Durst received honorable mention. Joni Rahbusch was also named to the first team N.W. lowa, and she was chosen to the fifth team-I.D.P.A. all-state. The team picture (back, L to R) includes: B. Jurgensen, S. Stettnichs, K. Jurgensen, J. Rahbusch, R. Durst, M. Hill, K. DeBoom, (front) G. Horstmann, L. Flinders, Coach Petersen, M. Swanson, K. Jurgensen.

Junior Varsity, Row 1: L. Hersom, D. Laue, B. Jurgensen, G. Horstmann, C. Clayberg, S. Halverson, L. Schimmer Row 2: K. Gunnerson, S. Stettnichs, R. Hegel, D. Rahbusch, A. Maass, Coach Grey.

The 1979 boy's track team faired very well this year. The team won the conference title at a coed conference meet in Paullina by 2 points over Milford. Most of the meets were close like this. The boys placed second under Milford by only ½ a point at the Alta Relays in the early part of the season. They placed 1st at the Hurricane Relays, 3rd at the Hawk and Paullina Relays, 4th at the Tomahawk Relays, 2nd at the Bulldog Relays, 2nd at the Pioneer Relays, and 2nd at the District meet in Holstein. Along with the team placement, 6 boys qualified for the state meet. Jeff Burns qualified in the pole vault and placed 2nd at state, Rick Sickelka in the high hurdles and placed 3rd at state, Dan Sweeney in the mile run, Chuck Van Overbeke in the discus, and Jon Negus, Dan Sweeney, Mark Weaver, and Rick Sickelka in the mile Relay. The team photo includes in Row 1: J. Draper, M. Back, J. Ebel, B. Fiddelke, J. Burns, T. Woolston, K. Lindtrom, B. McCormack, M. Grause, Row 2: D. Gopperton, G. Weaver, D. Friedrichsen, D. Litka, M. Weaver, J. Negus, J. Maurer, D. Sweeney, R. Foley, D. Johannsen, Row 3: Coach Vige, R. Adams, J. Guthridge, J. Bird, C. Van Overbeke, M. Rahbusch, B. Alexander, C. Stettnichs, S. Sickelka, S. Rhode, Coach Clayberg.