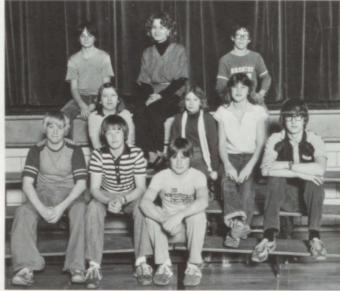

# OFFICE ISS

Left-Londa Gunnerson, Rachel Johannsen, Amy Hansen, Dena Butcher, Jodi Jungjohan. Below-Charlotte Essick, Chris Selk, Julie Chindlund, Paul Fessler, Carol Ebel.

CI\_A\55

Eric Weaver, Dan Friedrichsen, Ann Leonard, Sheila Halversen, Vivian Negus.