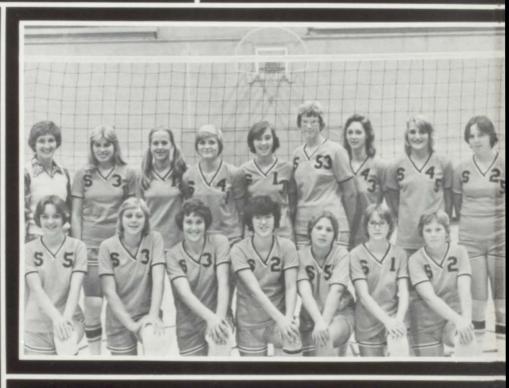

# Volleyball

Varsity squad, Row 1: T. Jungjohan, M. Weathers, D. Nagel, B. Foley, L. Flinders, D. Amendt, C. Amendt, Row 2: Coach Grey, Denise Dau, September R. Fiddelke, R. Steele, J. Rahbusch, B. Rahbusch, R. Durst, J. Vander Sluis.

There were 30 girls out for volleyball this year. They were led by Joni Rahbusch, Donna Nagel, Denise Amendt, Mona Weathers, Denise Dau, Liz Flinders, Becci Foley, and Barb Rahbusch, all seniors. The Tigerettes ended their winning season with a 10-4 record. The Tigerettes went into tournament play with high hopes. They won the first two games against Paullina (2-0) and Granville (2-0). But their tournament action was put to a halt by Sibley (2-1). The 1978 Volleyball Team played exceptionally well and showed great potential and sportsmanship.