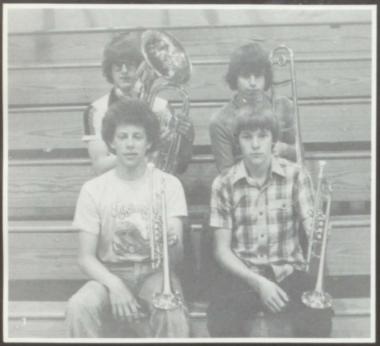

# Stage Band And Band

Band, above left picture, Row 1: V. Negus, C. Clayberg, T. Zahren, Row 2: J. Leonard, E. Weaver, Row 3: R. Johannsen, A. Hansen, T. Steffens, D. Orthmann, M. Shriver, D. Butcher, Mr. Hoyne, Row 4: A. Maass, D. Rahbusch, K. Gunnerson, P. Fessler.

Band, above picture, Row 1: B. McCormack, R. Hegel, N. Olhausen, J. Chindlund, Row 2: A. Leonard, R. Foley, T. Sohn, S. Wetherell, T. Woolston, M. Rehder, S. Stettnichs, D. Friedrichsen, row 3: D. Waggoner, J. Sickelka, L. Clayberg, T. DeBoom, A. Thomas, D. Johannsen, D. Litka, B. Back, Row 4: B. Maass, P. Maass, T. McCarty, D. Reinfeld, D. Hicks.