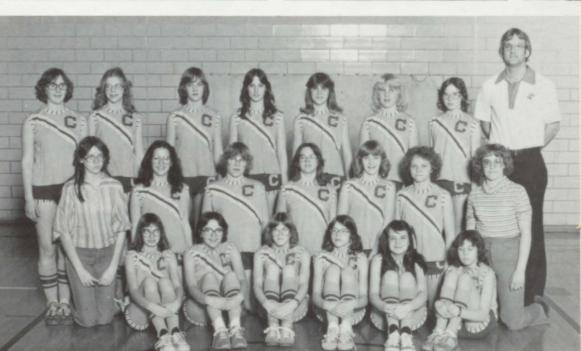

# Girls Basketball

A super season for the Sutherland Tigerettes. The girls ended the season with a record of 16-5. They won their sectional in Orange City, then lost to Kingsley-Pierson in the second game of the district. Joni Rahbusch and Michelle Swanson were unanimous choices for first team all-conference. Kim Jurgensen was chosen for the second team, and Karla Jurgensen, Kathi DeBoom, and Rhonda Durst received honorable mention. Joni Rahbusch was also named to the first team N.W. lowa, and she was chosen to the fifth team-I.D.P.A. all-state. The team picture (back, L to R) includes: B. Jurgensen, S. Stettnichs, K. Jurgensen, J. Rahbusch, R. Durst, M. Hill, K. DeBoom, (front) G. Horstmann, L. Flinders, Coach Petersen, M. Swanson, K. Jurgensen.