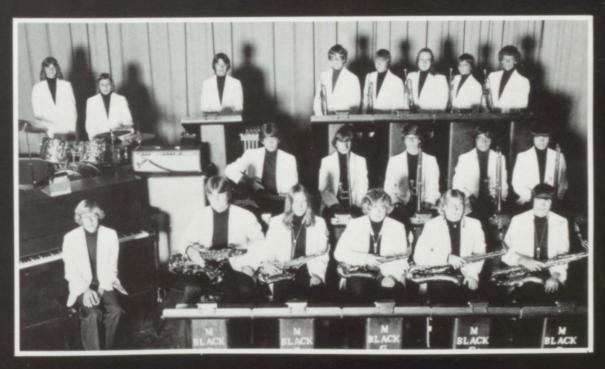

Choir And Pianists

Pianists: Chantal Wohlert, Carol Ebel, (back) Diane Lau, Chris Clayberg.

Stage Band, Row 1: R. Hegel, B. McCormack, T. Zahren, R. Hegel, T. Sohn, Row 2: D. Friedrichsen, A. Maass, R. Johannsen, K. Gunnerson, A. Leonard, D. Rahbusch, J. Leonard, A. Hansen, M. Rehder, B. Maass, Row 3: B. Back, T. Woolston, A. Thomas, L. Clayberg, T. DeBoom, T. Steffen, D. Butcher, C. Clayberg, C. Wohlert, D. Lau, S. Stettnichs.