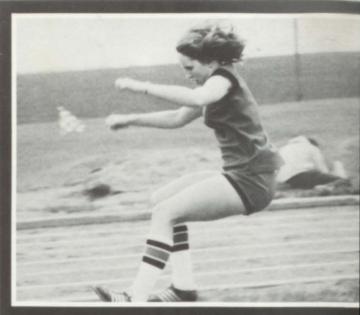

# Girls Track

The 1979 Tigerette Squad had 16 members. The highlight of their year was placing first at the Sheldon Relays and the 880 yd, relay team making it to the

State Track Meet.

The track season was dampened by a lot of bad weather, with wind, rain and lots of cold. But this did not stop the girls from breaking some records. Records that were broken were the softball throw, 880 yd, relay, and the 400 yd. hurdles.

Georgette and Cindy Horstmann, Wendi Jungjohan and Mary Hill combined there efforts in the 880 yd. relay to go down to the state track meet with the time of 1:53.6

All 4 girls will be back for the 1980 season. So the prospects look good!

Team Photo, Front Row: D. Amendt, G. Horstmann, B. Jurgensen, L. Hersom, S. Halverson, C. Clayberg, M. Swanson, M. Hill, B. Foley, L. Flinders, Back Row: Coach Gray, L. Steele, W. Jungjohan, S. Hansen, J. Rahbusch, K. Jurgensen, S. Stettnichs, A. Maass, L. Faust, Coach Dickmeyer.