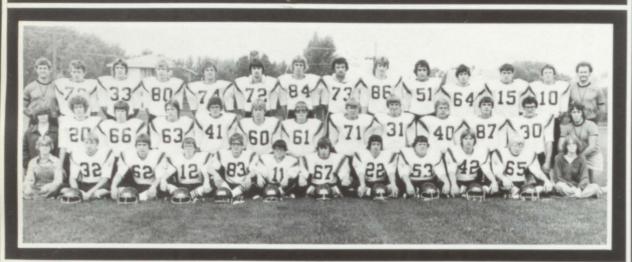

# Football

This year Sutherland Tiger football enjoyed it's best campaign in a number of years, with a even 4 win, 4 loss record. Coach Clayberg's Tigers were lead by these seven seniors: Kelley Jensen, Marv Back, Mark Weaver, Keith Rusch, Ric Sickelka, Chuck Van Overbeke, and Tom Rahbusch.

The season started out roughly with a close 14-12 loss to Clay Central, followed by 20-0, 34-17 losses to Paullina and Aurelia. The 4th game, homecoming, resulted in another close loss to Primghar, 14-11.

But after this, the Tigers came on to win their last 4 games 7-6, 13-7, 14-8, and 40-7 over Hartley, Sanborn, Milford, and Alta respectively.