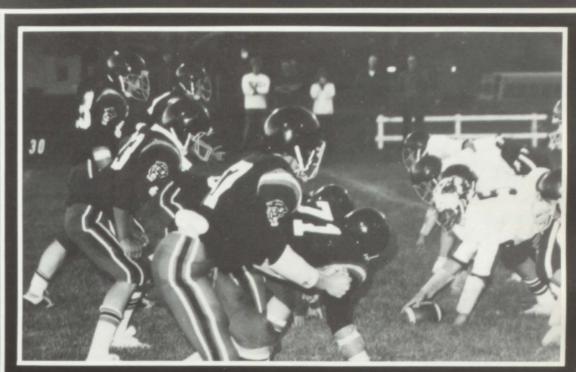

# Football

This year Sutherland Tiger football enjoyed it's best campaign in a number of years, with a even 4 win, 4 loss record. Coach Clayberg's Tigers were lead by these seven seniors: Kelley Jensen, Marv Back, Mark Weaver, Keith Rusch, Ric Sickelka, Chuck Van Overbeke, and Tom Rahbusch.

The season started out roughly with a close 14-12 loss to Clay Central, followed by 20-0, 34-17 losses to Paullina and Aurelia. The 4th game, homecoming, resulted in another close loss to Primghar, 14-11.

But after this, the Tigers came on to win their last 4 games 7-6, 13-7, 14-8, and 40-7 over Hartley, Sanborn, Milford, and Alta respectively.