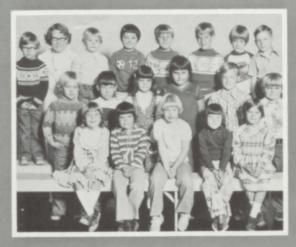

8th Grade: Front row; B. Thomas, C. Ebel, B. Thomas, B. Petersen, J. Tjossem, L. Dean, D. Horton, P. Fessler, J. Leonard. 2nd row; P. Fiddelke, M. Shriver, D. Reinfeld, D. Nagel, T. De-Boom, D. Swanson, W. Negus, J. Chinlund, S. Wetherell, R. Bird. 3rd row; M. Carlson, D. Wadsley, S. Essick, F. Woodyard, K. Bluml, M. Rehder, S. Gruase, S. Rehder, C. Orthmann. 4th row; B. Cooper, B. Back, R. Hegel, D. Hicks, D. Hoffman, J. Freeman, M. Flinders, C. Selk, L. Tewes, S. Wohlert.