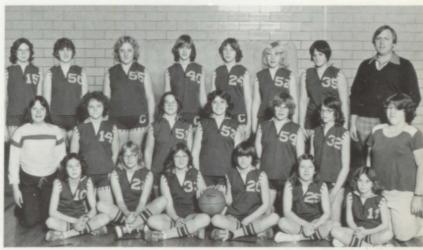

# Volleyball

Varsity squad, Row 1: T. Jungjohan, M. Weathers, D. Nagel, B. Foley, L. Flinders, D. Amendt, C. Amendt, Row 2: Coach Grey, Denise Dau, September R. Fiddelke, R. Steele, J. Rahbusch, B. Rahbusch, R. Durst, J. Vander Sluis.

There were 30 girls out for volleyball this year. They were led by Joni Rahbusch, Donna Nagel, Denise Amendt, Mona Weathers, Denise Dau, Liz Flinders, Becci Foley, and Barb Rahbusch, all seniors. The Tigerettes ended their winning season with a 10-4 record. The Tigerettes went into tournament play with high hopes. They won the first two games against Paullina (2-0) and Granville (2-0). But their tournament action was put to a halt by Sibley (2-1). The 1978 Volleyball Team played exceptionally well and showed great potential and sportsmanship.