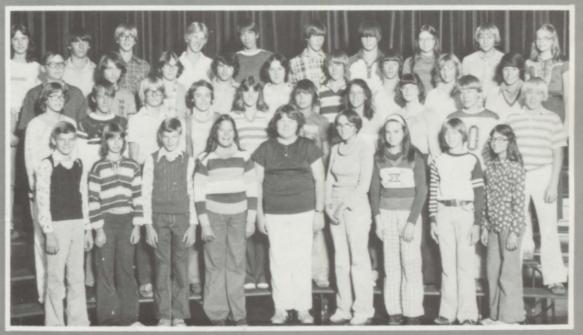

9th Grade: Front row; E. Weaver, D. Johannsen, L. Hersom, S. Halverson, J. Nikles, K. Gunnerson, V. Negus, D. Laue, L. Schimmer, N. Olhausen, D. Gopperton. 2nd row; A. Peters, R. Miller, A. Leonard, J. Draper, D. Butcher, L. Amendt, M. Grause, C. Clayberg, D. Miller. 3rd row; T. Steffens, D. Waggoner, A. Leonard, S. Stettnichs, A. Maass, R. Foley, R. Stueck, T. Woolston, B. McCormack, J. Roemmich. 4th row; D. Friedrichsen, J. Maurer, T. Zahren, V. Powell, R. McDaniel, D. Litka, D. Rahbusch, R. Hegel, S. Schuller.