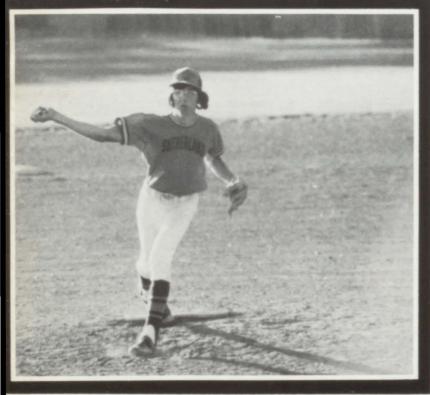

# Baseball

The Tigers, a greatly improved team compared to the past few years, ended the season with 7 wins and 11 losses. The success of the Tigers stemmed from the leadership of the five seniors: Gregg Durst, Dan Bird, Todd Sohn, Russ Steele and Mike Grothe.

The Tigers opened the season with four consecutive wins. After that the Tigers ran into some tough competition but still found themselves over the .500 mark after midseason. However, the Tigers managed to win only one of their last seven games due partially to the heavy summer rains that fell.

The Tigers finished 6th in the Sioux Valley Conference, tied with Hartley at 2

Valley Conference, tied with Hartley at wins and 5 losses.

The Tiger hitting was much improved with Gregg Durst leading the way with a .339 average, followed closely by Dan Bird, Russ Steele, and Steve Rhode.

The defense also improved with Russ Steele making no errors in 109 innings.

Todd Sohn did an outstanding job on the mound striking out 62 batters in 56-2/3 innings and issuing only 16 walks.