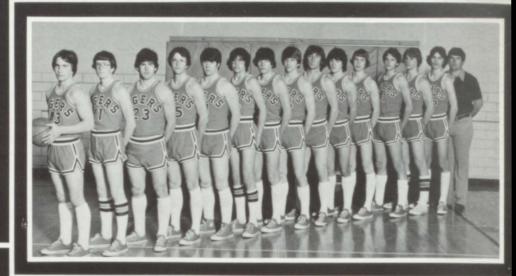

Five lettermen along with a

Five lettermen along with a promising group of sophomores will return for the 1980 season.

Team photo, left to right: J. Burns, G. Weaver, J. Negus, M. Weaver, S. Rhode, T. Sohn, S. Bina, J. Bird, G. Kuehl, C. Stettnichs, J. Sickelka, D. Dau, M. Rahbusch, D. Youde, Coach Thomsen

Freshman team (Far below), Row 1: D. Johannsen, M. Grause, E. Weaver, Row 2: T. Woolston, A. Leonard, R. Foley, J. Draper, Row 3: D. Litka, Coach Vige, D. Friedrichsen. Junior Varsity (Just below), Row 1: D. Lange, L. Faust, D. Leonard, C. Back, L. Abrahamson, Row 2: G. Weaver, T. Sohn, J. Bird, J. Sickelka, Coach Vige, C. Stettnichs, S. Bina, M. Rahbusch, J. Burns.