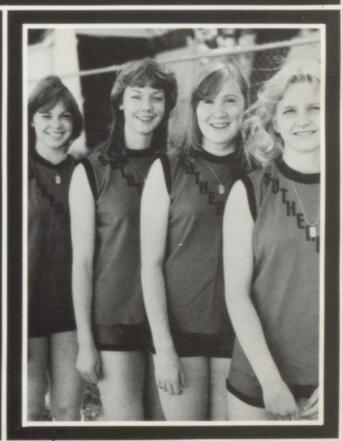

# Volleyball

Varsity squad, Row 1: T. Jungjohan, M. Weathers, D. Nagel, B. Foley, L. Flinders, D. Amendt, C. Amendt, Row 2: Coach Grey, Denise Dau, September R. Fiddelke, R. Steele, J. Rahbusch, B. Rahbusch, R. Durst, J. Vander Sluis.

There were 30 girls out for volleyball this year. They were led by Joni Rahbusch, Donna Nagel, Denise Amendt, Mona Weathers, Denise Dau, Liz Flinders, Becci Foley, and Barb Rahbusch, all seniors. The Tigerettes ended their winning season with a 10-4 record. The Tigerettes went into tournament play with high hopes. They won the first two games against Paullina (2-0) and Granville (2-0). But their tournament action was put to a halt by Sibley (2-1). The 1978 Volleyball Team played exceptionally well and showed great potential and sportsmanship.