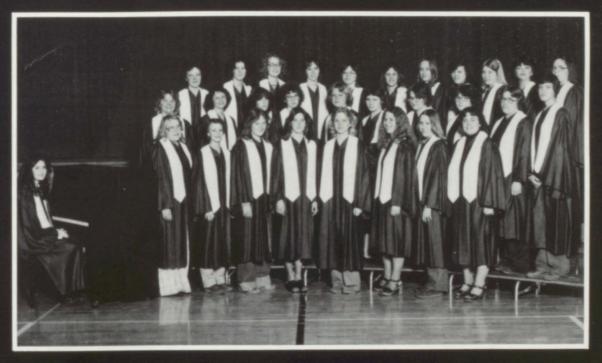

Choir, Row 1: L. Gunnerson, R. Johannsen, D. Lange, E. Weaver, A. DuVall, D. Engel, T. Rahbourgh, D. Horton, N. Masters, B. Peterson, L. Schimmer, D. Freck, P. Fessler, N. Olhausen, C. Ebel, J. Leonard, Row 2: L. Hersom, L. Dean, W. Negus, P. Fiddelke, A. Peters, K. Gunnerson, J. Chindlund, D. Butcher, C. Clayberg, D. Butcher, V. Negus, J. Horstmann, D. Nagel, A. Hansen, C. Wohlert, C. Lau, D. Johannsen, S. Halverson, Row 3: S. Bierman, S. Rehder, J. Reomich, R. Bird, L. Clayberg, A. Leonard, C. Wohlert, M. Shriver, J. Nichols, T. DeBoom, T. Steffens, M. Johannsen, M. Grause, A. Thomas, S. Essick, D. Weir, J. Tjossem, Row 4: J. Jungjohan, B. Back, S. Stettnichs, A. Maass, R. Hegel, D. Hicks, T. Zahren, D. Litka, M. Flinders, D. Rahbusch, D. Friedrichsen, T. Woolston, C. Selk, R. Foley, M. Rehder, B. McCormack.