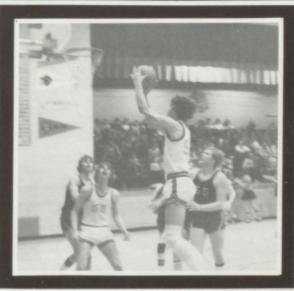

# Boy's Basketball

The Tigers finished the season with 6-12 record. Although the season was disappointing at times for both the coaches and the players, hopefully the young Tiger cagers gained valuable experience.

The team was lead by Marty Rahbusch and Mark Weaver as they tallied 14.6 and 10.5 points per game respectively. Both players were named to the second team All-Conference squad. Juniors Doug Dau and Steve Rhode and sophomore center David Youde received All-Conference Honorable Mention honors. Rahbusch also lead the team in rebounding with 12.2 per game. Junior forward Gary Kuehl, lead the team in free throw and field goal percentage at 48.8 and 69.2% clips.

Five lettermen along with a

Five lettermen along with a promising group of sophomores will return for the 1980 season.

Team photo, left to right: J. Burns, G. Weaver, J. Negus, M. Weaver, S. Rhode, T. Sohn, S. Bina, J. Bird, G. Kuehl, C. Stettnichs, J. Sickelka, D. Dau, M. Rahbusch, D. Youde, Coach Thomsen