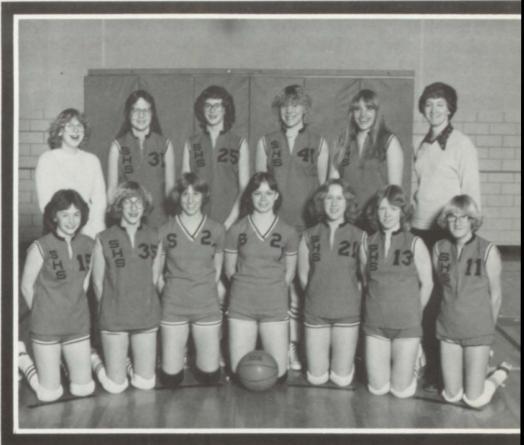

# Girls Basketball

A super season for the Sutherland Tigerettes. The girls ended the season with a record of 16-5. They won their sectional in Orange City, then lost to Kingsley-Pierson in the second game of the district. Joni Rahbusch and Michelle Swanson were unanimous choices for first team all-conference. Kim Jurgensen was chosen for the second team, and Karla Jurgensen, Kathi DeBoom, and Rhonda Durst received honorable mention. Joni Rahbusch was also named to the first team N.W. lowa, and she was chosen to the fifth team-I.D.P.A. all-state. The team picture (back, L to R) includes: B. Jurgensen, S. Stettnichs, K. Jurgensen, J. Rahbusch, R. Durst, M. Hill, K. DeBoom, (front) G. Horstmann, L. Flinders, Coach Petersen, M. Swanson, K. Jurgensen.