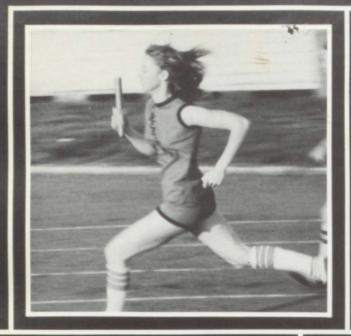

# Girls Track

The 1979 Tigerette Squad had 16 members. The highlight of their year was placing first at the Sheldon Relays and the 880 yd, relay team making it to the

State Track Meet.

The track season was dampened by a lot of bad weather, with wind, rain and lots of cold. But this did not stop the girls from breaking some records. Records that were broken were the softball throw, 880 yd, relay, and the 400 yd. hurdles.

Georgette and Cindy Horstmann, Wendi Jungjohan and Mary Hill combined there efforts in the 880 yd. relay to go down to the state track meet with the time of 1:53.6

All 4 girls will be back for the 1980 season. So the prospects look good!

Team Photo, Front Row: D. Amendt, G. Horstmann, B. Jurgensen, L. Hersom, S. Halverson, C. Clayberg, M. Swanson, M. Hill, B. Foley, L. Flinders, Back Row: Coach Gray, L. Steele, W. Jungjohan, S. Hansen, J. Rahbusch, K. Jurgensen, S. Stettnichs, A. Maass, L. Faust, Coach Dickmeyer.