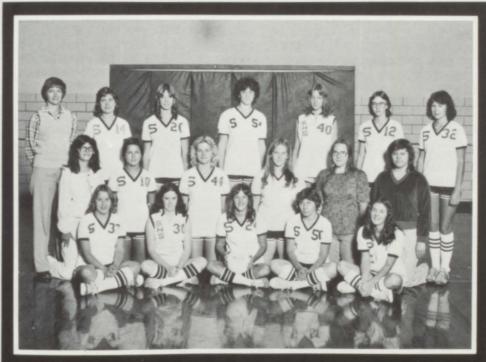

# Volleyball

Varsity squad, Row 1: T. Jungjohan, M. Weathers, D. Nagel, B. Foley, L. Flinders, D. Amendt, C. Amendt, Row 2: Coach Grey, Denise Dau, September R. Fiddelke, R. Steele, J. Rahbusch, B. Rahbusch, R. Durst, J. Vander Sluis.

There were 30 girls out for volleyball this year. They were led by Joni Rahbusch, Donna Nagel, Denise Amendt, Mona Weathers, Denise Dau, Liz Flinders, Becci Foley, and Barb Rahbusch, all seniors. The Tigerettes ended their winning season with a 10-4 record. The Tigerettes went into tournament play with high hopes. They won the first two games against Paullina (2-0) and Granville (2-0). But their tournament action was put to a halt by Sibley (2-1). The 1978 Volleyball Team played exceptionally well and showed great potential and sportsmanship.