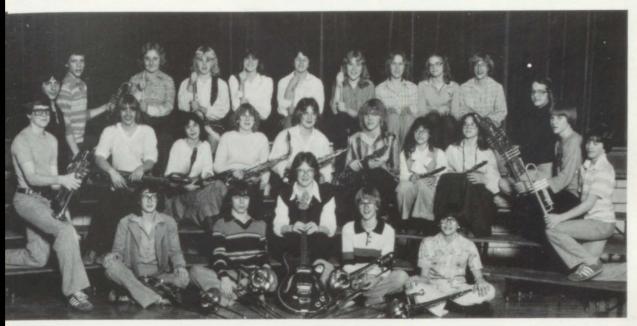

Choir And Pianists

Pianists: Chantal Wohlert, Carol Ebel, (back) Diane Lau, Chris Clayberg.

Stage Band, Row 1: R. Hegel, B. McCormack, T. Zahren, R. Hegel, T. Sohn, Row 2: D. Friedrichsen, A. Maass, R. Johannsen, K. Gunnerson, A. Leonard, D. Rahbusch, J. Leonard, A. Hansen, M. Rehder, B. Maass, Row 3: B. Back, T. Woolston, A. Thomas, L. Clayberg, T. DeBoom, T. Steffen, D. Butcher, C. Clayberg, C. Wohlert, D. Lau, S. Stettnichs.

# Stage Band And Band

Band, above left picture, Row 1: V. Negus, C. Clayberg, T. Zahren, Row 2: J. Leonard, E. Weaver, Row 3: R. Johannsen, A. Hansen, T. Steffens, D. Orthmann, M. Shriver, D. Butcher, Mr. Hoyne, Row 4: A. Maass, D. Rahbusch, K. Gunnerson, P. Fessler.