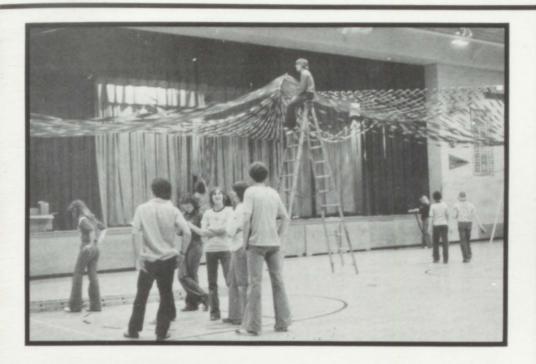

# SUTHERLAND HIGH PRESENTS THE 1979 DUKE?

WHO BETTER TO PRESENT THE
1979 DUKE THAN THE DUKE HIMSELF?