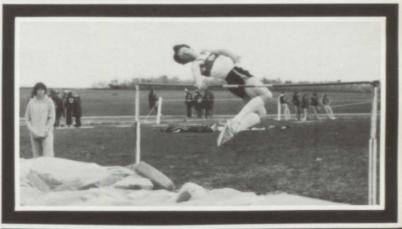

# Girls Track

The 1979 Tigerette Squad had 16 members. The highlight of their year was placing first at the Sheldon Relays and the 880 yd, relay team making it to the

State Track Meet.

The track season was dampened by a lot of bad weather, with wind, rain and lots of cold. But this did not stop the girls from breaking some records. Records that were broken were the softball throw, 880 yd, relay, and the 400 yd. hurdles.

Georgette and Cindy Horstmann, Wendi Jungjohan and Mary Hill combined there efforts in the 880 yd. relay to go down to the state track meet with the time of 1:53.6

All 4 girls will be back for the 1980 season. So the prospects look good!