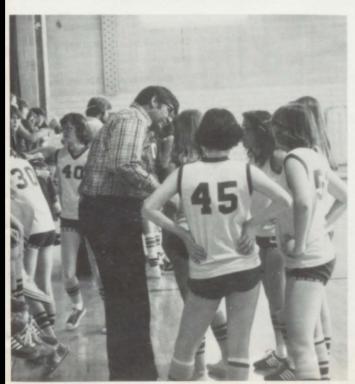

# Girls Basketball

A super season for the Sutherland Tigerettes. The girls ended the season with a record of 16-5. They won their sectional in Orange City, then lost to Kingsley-Pierson in the second game of the district. Joni Rahbusch and Michelle Swanson were unanimous choices for first team all-conference. Kim Jurgensen was chosen for the second team, and Karla Jurgensen, Kathi DeBoom, and Rhonda Durst received honorable mention. Joni Rahbusch was also named to the first team N.W. lowa, and she was chosen to the fifth team-I.D.P.A. all-state. The team picture (back, L to R) includes: B. Jurgensen, S. Stettnichs, K. Jurgensen, J. Rahbusch, R. Durst, M. Hill, K. DeBoom, (front) G. Horstmann, L. Flinders, Coach Petersen, M. Swanson, K. Jurgensen.