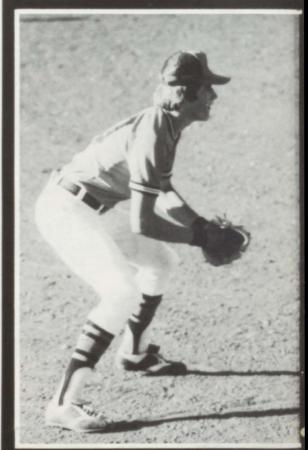

# Baseball

The Tigers, a greatly improved team compared to the past few years, ended the season with 7 wins and 11 losses. The success of the Tigers stemmed from the leadership of the five seniors: Gregg Durst, Dan Bird, Todd Sohn, Russ Steele and Mike Grothe.

The Tigers opened the season with four consecutive wins. After that the Tigers ran into some tough competition but still found themselves over the .500 mark after midseason. However, the Tigers managed to win only one of their last seven games due partially to the heavy summer rains that fell.

The Tigers finished 6th in the Sioux Valley Conference, tied with Hartley at 2

Valley Conference, tied with Hartley at wins and 5 losses.

The Tiger hitting was much improved with Gregg Durst leading the way with a .339 average, followed closely by Dan Bird, Russ Steele, and Steve Rhode.

The defense also improved with Russ Steele making no errors in 109 innings.

Todd Sohn did an outstanding job on the mound striking out 62 batters in 56-2/3 innings and issuing only 16 walks.