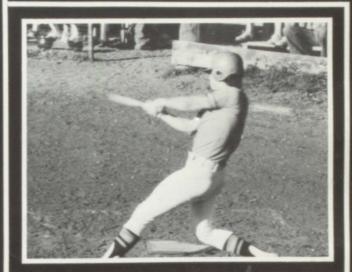

# Baseball

The Tigers, a greatly improved team compared to the past few years, ended the season with 7 wins and 11 losses. The success of the Tigers stemmed from the leadership of the five seniors: Gregg Durst, Dan Bird, Todd Sohn, Russ Steele and Mike Grothe.

The Tigers opened the season with four consecutive wins. After that the Tigers ran into some tough competition but still found themselves over the .500 mark after midseason. However, the Tigers managed to win only one of their last seven games due partially to the heavy summer rains that fell.

The Tigers finished 6th in the Sioux Valley Conference, tied with Hartley at 2

Valley Conference, tied with Hartley at wins and 5 losses.

The Tiger hitting was much improved with Gregg Durst leading the way with a .339 average, followed closely by Dan Bird, Russ Steele, and Steve Rhode.

The defense also improved with Russ Steele making no errors in 109 innings.

Todd Sohn did an outstanding job on the mound striking out 62 batters in 56-2/3 innings and issuing only 16 walks.