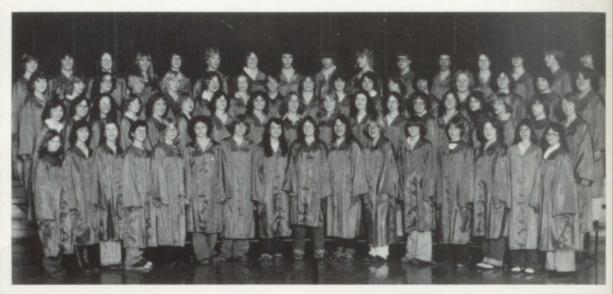

Choir, Row 1: L. Gunnerson, R. Johannsen, D. Lange, E. Weaver, A. DuVall, D. Engel, T. Rahbourgh, D. Horton, N. Masters, B. Peterson, L. Schimmer, D. Freck, P. Fessler, N. Olhausen, C. Ebel, J. Leonard, Row 2: L. Hersom, L. Dean, W. Negus, P. Fiddelke, A. Peters, K. Gunnerson, J. Chindlund, D. Butcher, C. Clayberg, D. Butcher, V. Negus, J. Horstmann, D. Nagel, A. Hansen, C. Wohlert, C. Lau, D. Johannsen, S. Halverson, Row 3: S. Bierman, S. Rehder, J. Reomich, R. Bird, L. Clayberg, A. Leonard, C. Wohlert, M. Shriver, J. Nichols, T. DeBoom, T. Steffens, M. Johannsen, M. Grause, A. Thomas, S. Essick, D. Weir, J. Tjossem, Row 4: J. Jungjohan, B. Back, S. Stettnichs, A. Maass, R. Hegel, D. Hicks, T. Zahren, D. Litka, M. Flinders, D. Rahbusch, D. Friedrichsen, T. Woolston, C. Selk, R. Foley, M. Rehder, B. McCormack.