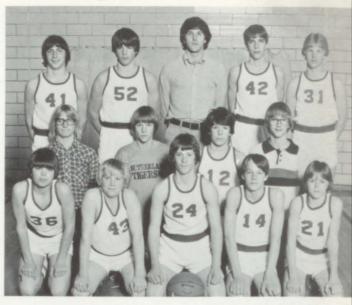

Five lettermen along with a

Five lettermen along with a promising group of sophomores will return for the 1980 season.

Team photo, left to right: J. Burns, G. Weaver, J. Negus, M. Weaver, S. Rhode, T. Sohn, S. Bina, J. Bird, G. Kuehl, C. Stettnichs, J. Sickelka, D. Dau, M. Rahbusch, D. Youde, Coach Thomsen