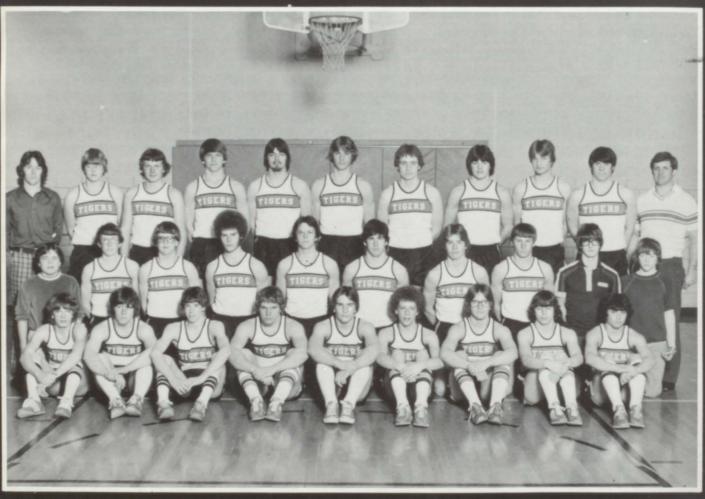

Five lettermen along with a

Five lettermen along with a promising group of sophomores will return for the 1980 season.

Team photo, left to right: J. Burns, G. Weaver, J. Negus, M. Weaver, S. Rhode, T. Sohn, S. Bina, J. Bird, G. Kuehl, C. Stettnichs, J. Sickelka, D. Dau, M. Rahbusch, D. Youde, Coach Thomsen