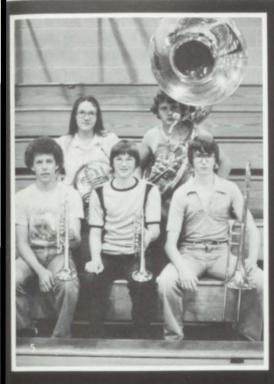

# Stage Band And Band

Band, above left picture, Row 1: V. Negus, C. Clayberg, T. Zahren, Row 2: J. Leonard, E. Weaver, Row 3: R. Johannsen, A. Hansen, T. Steffens, D. Orthmann, M. Shriver, D. Butcher, Mr. Hoyne, Row 4: A. Maass, D. Rahbusch, K. Gunnerson, P. Fessler.

Band, above picture, Row 1: B. McCormack, R. Hegel, N. Olhausen, J. Chindlund, Row 2: A. Leonard, R. Foley, T. Sohn, S. Wetherell, T. Woolston, M. Rehder, S. Stettnichs, D. Friedrichsen, row 3: D. Waggoner, J. Sickelka, L. Clayberg, T. DeBoom, A. Thomas, D. Johannsen, D. Litka, B. Back, Row 4: B. Maass, P. Maass, T. McCarty, D. Reinfeld, D. Hicks.