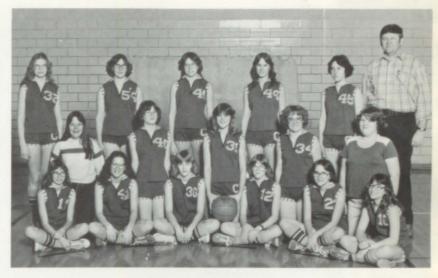

# Girls Basketball

A super season for the Sutherland Tigerettes. The girls ended the season with a record of 16-5. They won their sectional in Orange City, then lost to Kingsley-Pierson in the second game of the district. Joni Rahbusch and Michelle Swanson were unanimous choices for first team all-conference. Kim Jurgensen was chosen for the second team, and Karla Jurgensen, Kathi DeBoom, and Rhonda Durst received honorable mention. Joni Rahbusch was also named to the first team N.W. lowa, and she was chosen to the fifth team-I.D.P.A. all-state. The team picture (back, L to R) includes: B. Jurgensen, S. Stettnichs, K. Jurgensen, J. Rahbusch, R. Durst, M. Hill, K. DeBoom, (front) G. Horstmann, L. Flinders, Coach Petersen, M. Swanson, K. Jurgensen.

Junior Varsity, Row 1: L. Hersom, D. Laue, B. Jurgensen, G. Horstmann, C. Clayberg, S. Halverson, L. Schimmer Row 2: K. Gunnerson, S. Stettnichs, R. Hegel, D. Rahbusch, A. Maass, Coach Grey.

The 1979 boy's track team faired very well this year. The team won the conference title at a coed conference meet in Paullina by 2 points over Milford. Most of the meets were close like this. The boys placed second under Milford by only ½ a point at the Alta Relays in the early part of the season. They placed 1st at the Hurricane Relays, 3rd at the Hawk and Paullina Relays, 4th at the Tomahawk Relays, 2nd at the Bulldog Relays, 2nd at the Pioneer Relays, and 2nd at the District meet in Holstein. Along with the team placement, 6 boys qualified for the state meet. Jeff Burns qualified in the pole vault and placed 2nd at state, Rick Sickelka in the high hurdles and placed 3rd at state, Dan Sweeney in the mile run, Chuck Van Overbeke in the discus, and Jon Negus, Dan Sweeney, Mark Weaver, and Rick Sickelka in the mile Relay. The team photo includes in Row 1: J. Draper, M. Back, J. Ebel, B. Fiddelke, J. Burns, T. Woolston, K. Lindtrom, B. McCormack, M. Grause, Row 2: D. Gopperton, G. Weaver, D. Friedrichsen, D. Litka, M. Weaver, J. Negus, J. Maurer, D. Sweeney, R. Foley, D. Johannsen, Row 3: Coach Vige, R. Adams, J. Guthridge, J. Bird, C. Van Overbeke, M. Rahbusch, B. Alexander, C. Stettnichs, S. Sickelka, S. Rhode, Coach Clayberg.