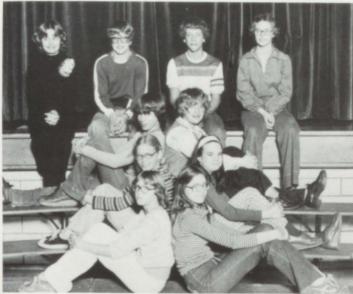

# OFFICE ISS

Left-Londa Gunnerson, Rachel Johannsen, Amy Hansen, Dena Butcher, Jodi Jungjohan. Below-Charlotte Essick, Chris Selk, Julie Chindlund, Paul Fessler, Carol Ebel.

CI\_A\55

Eric Weaver, Dan Friedrichsen, Ann Leonard, Sheila Halversen, Vivian Negus.