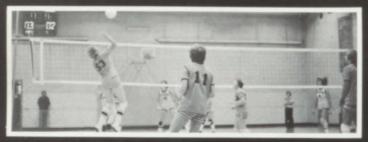

# Volleyball

Varsity squad, Row 1: T. Jungjohan, M. Weathers, D. Nagel, B. Foley, L. Flinders, D. Amendt, C. Amendt, Row 2: Coach Grey, Denise Dau, September R. Fiddelke, R. Steele, J. Rahbusch, B. Rahbusch, R. Durst, J. Vander Sluis.

There were 30 girls out for volleyball this year. They were led by Joni Rahbusch, Donna Nagel, Denise Amendt, Mona Weathers, Denise Dau, Liz Flinders, Becci Foley, and Barb Rahbusch, all seniors. The Tigerettes ended their winning season with a 10-4 record. The Tigerettes went into tournament play with high hopes. They won the first two games against Paullina (2-0) and Granville (2-0). But their tournament action was put to a halt by Sibley (2-1). The 1978 Volleyball Team played exceptionally well and showed great potential and sportsmanship.