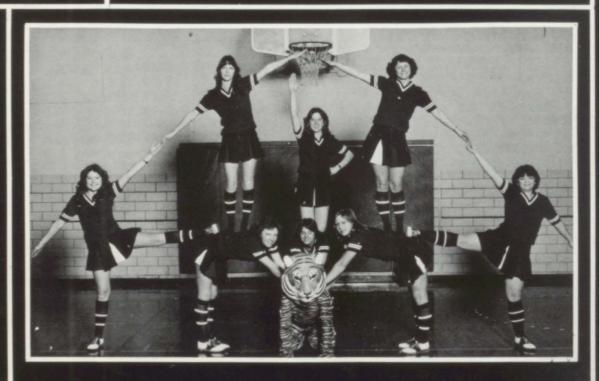

# Volleyball

Varsity squad, Row 1: T. Jungjohan, M. Weathers, D. Nagel, B. Foley, L. Flinders, D. Amendt, C. Amendt, Row 2: Coach Grey, Denise Dau, September R. Fiddelke, R. Steele, J. Rahbusch, B. Rahbusch, R. Durst, J. Vander Sluis.

There were 30 girls out for volleyball this year. They were led by Joni Rahbusch, Donna Nagel, Denise Amendt, Mona Weathers, Denise Dau, Liz Flinders, Becci Foley, and Barb Rahbusch, all seniors. The Tigerettes ended their winning season with a 10-4 record. The Tigerettes went into tournament play with high hopes. They won the first two games against Paullina (2-0) and Granville (2-0). But their tournament action was put to a halt by Sibley (2-1). The 1978 Volleyball Team played exceptionally well and showed great potential and sportsmanship.