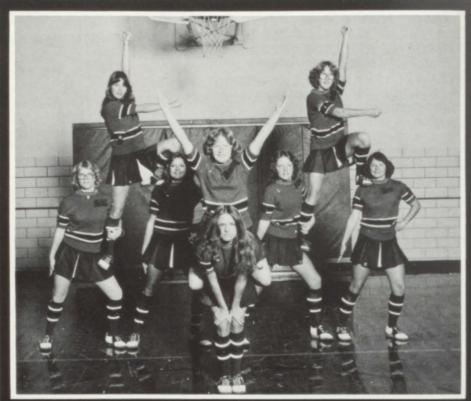

# Volleyball

Varsity squad, Row 1: T. Jungjohan, M. Weathers, D. Nagel, B. Foley, L. Flinders, D. Amendt, C. Amendt, Row 2: Coach Grey, Denise Dau, September R. Fiddelke, R. Steele, J. Rahbusch, B. Rahbusch, R. Durst, J. Vander Sluis.

There were 30 girls out for volleyball this year. They were led by Joni Rahbusch, Donna Nagel, Denise Amendt, Mona Weathers, Denise Dau, Liz Flinders, Becci Foley, and Barb Rahbusch, all seniors. The Tigerettes ended their winning season with a 10-4 record. The Tigerettes went into tournament play with high hopes. They won the first two games against Paullina (2-0) and Granville (2-0). But their tournament action was put to a halt by Sibley (2-1). The 1978 Volleyball Team played exceptionally well and showed great potential and sportsmanship.