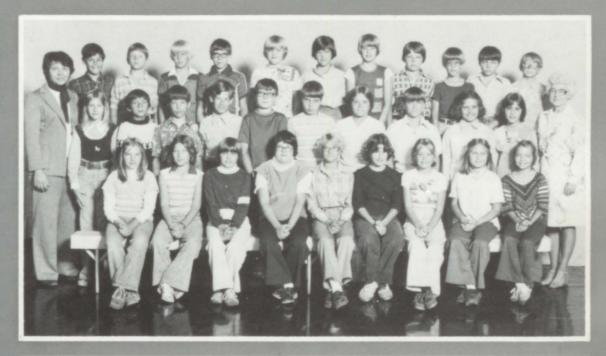

## 11th

11th grade, Row 1: C. Amendt, L. Peters, P. Dailey, S. Haht, T. Steffens, C. Back, B. Jones, J. Carnahan, P. Hill, Row 2: K. Jurgensen, D. Schuknecht, M. Swanson, J. Sholly, C. Horstmann, R. Segelke, T. Jungjohan, P. Hersom, L. Faust, K. DeBoom, M. Hill, Row 3: C. Negus, B. Fiddelke, R. Durst, D. Maass, N. Freeman, D. Sweeney, R. Steele, J. Vander Sluis, K. Lindstrom, S. Bina, R. Miller, J. Wede, Row 4: S. Stettnichs, J. Abrahamson, S. Rhode, L. Samuelson, M. Cooper, D. Dau, M. Rahbusch, D. Draper, G. Kuehl, D. Wadsley, J. Brink, J. Johannsen, J. Negus.