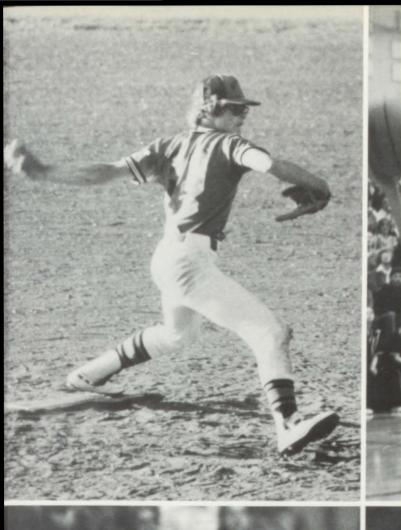

# Baseball

The Tigers, a greatly improved team compared to the past few years, ended the season with 7 wins and 11 losses. The success of the Tigers stemmed from the leadership of the five seniors: Gregg Durst, Dan Bird, Todd Sohn, Russ Steele and Mike Grothe.

The Tigers opened the season with four consecutive wins. After that the Tigers ran into some tough competition but still found themselves over the .500 mark after midseason. However, the Tigers managed to win only one of their last seven games due partially to the heavy summer rains that fell.

The Tigers finished 6th in the Sioux Valley Conference, tied with Hartley at 2

Valley Conference, tied with Hartley at wins and 5 losses.

The Tiger hitting was much improved with Gregg Durst leading the way with a .339 average, followed closely by Dan Bird, Russ Steele, and Steve Rhode.

The defense also improved with Russ Steele making no errors in 109 innings.

Todd Sohn did an outstanding job on the mound striking out 62 batters in 56-2/3 innings and issuing only 16 walks.