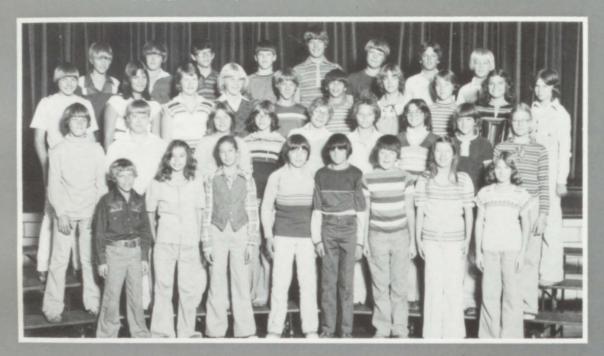

8th Grade: Front row; B. Thomas, C. Ebel, B. Thomas, B. Petersen, J. Tjossem, L. Dean, D. Horton, P. Fessler, J. Leonard. 2nd row; P. Fiddelke, M. Shriver, D. Reinfeld, D. Nagel, T. De-Boom, D. Swanson, W. Negus, J. Chinlund, S. Wetherell, R. Bird. 3rd row; M. Carlson, D. Wadsley, S. Essick, F. Woodyard, K. Bluml, M. Rehder, S. Gruase, S. Rehder, C. Orthmann. 4th row; B. Cooper, B. Back, R. Hegel, D. Hicks, D. Hoffman, J. Freeman, M. Flinders, C. Selk, L. Tewes, S. Wohlert.