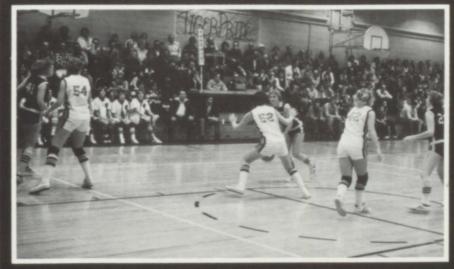

# Boy's Basketball

The Tigers finished the season with 6-12 record. Although the season was disappointing at times for both the coaches and the players, hopefully the young Tiger cagers gained valuable experience.

The team was lead by Marty Rahbusch and Mark Weaver as they tallied 14.6 and 10.5 points per game respectively. Both players were named to the second team All-Conference squad. Juniors Doug Dau and Steve Rhode and sophomore center David Youde received All-Conference Honorable Mention honors. Rahbusch also lead the team in rebounding with 12.2 per game. Junior forward Gary Kuehl, lead the team in free throw and field goal percentage at 48.8 and 69.2% clips.

Five lettermen along with a

Five lettermen along with a promising group of sophomores will return for the 1980 season.

Team photo, left to right: J. Burns, G. Weaver, J. Negus, M. Weaver, S. Rhode, T. Sohn, S. Bina, J. Bird, G. Kuehl, C. Stettnichs, J. Sickelka, D. Dau, M. Rahbusch, D. Youde, Coach Thomsen