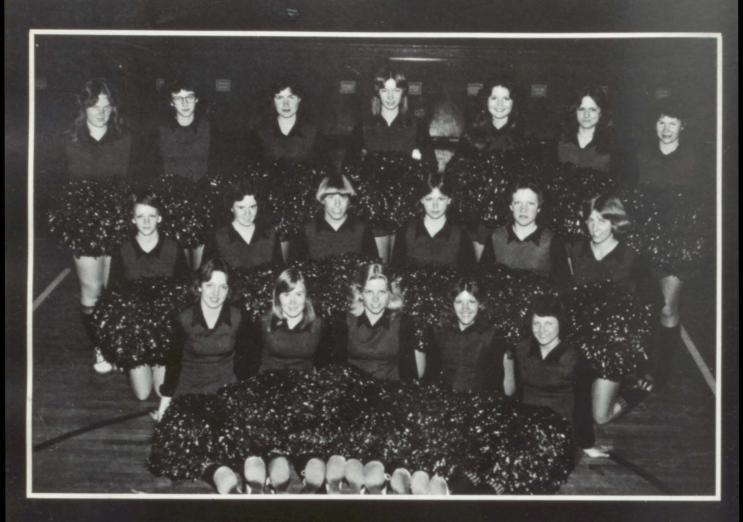

Mrs. Stettnichs, Graduated from: Augustana College of Sioux Falls, Class: Grade School and Jr. High Resource, Quote: ''If you don't have anything good to say, don't say it'

Mrs. Wallinga, Graduated from: Northwestern College, Class: Title I Reading, Twirlers and Cheerleading Sponsor