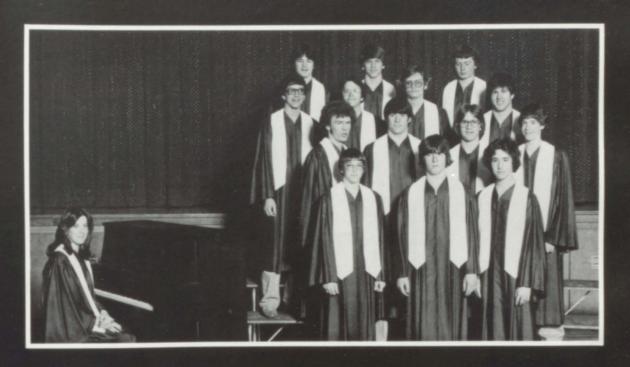

Choir, Row 1: L. Gunnerson, R. Johannsen, D. Lange, E. Weaver, A. DuVall, D. Engel, T. Rahbourgh, D. Horton, N. Masters, B. Peterson, L. Schimmer, D. Freck, P. Fessler, N. Olhausen, C. Ebel, J. Leonard, Row 2: L. Hersom, L. Dean, W. Negus, P. Fiddelke, A. Peters, K. Gunnerson, J. Chindlund, D. Butcher, C. Clayberg, D. Butcher, V. Negus, J. Horstmann, D. Nagel, A. Hansen, C. Wohlert, C. Lau, D. Johannsen, S. Halverson, Row 3: S. Bierman, S. Rehder, J. Reomich, R. Bird, L. Clayberg, A. Leonard, C. Wohlert, M. Shriver, J. Nichols, T. DeBoom, T. Steffens, M. Johannsen, M. Grause, A. Thomas, S. Essick, D. Weir, J. Tjossem, Row 4: J. Jungjohan, B. Back, S. Stettnichs, A. Maass, R. Hegel, D. Hicks, T. Zahren, D. Litka, M. Flinders, D. Rahbusch, D. Friedrichsen, T. Woolston, C. Selk, R. Foley, M. Rehder, B. McCormack.

Choir And Pianists

Pianists: Chantal Wohlert, Carol Ebel, (back) Diane Lau, Chris Clayberg.

Stage Band, Row 1: R. Hegel, B. McCormack, T. Zahren, R. Hegel, T. Sohn, Row 2: D. Friedrichsen, A. Maass, R. Johannsen, K. Gunnerson, A. Leonard, D. Rahbusch, J. Leonard, A. Hansen, M. Rehder, B. Maass, Row 3: B. Back, T. Woolston, A. Thomas, L. Clayberg, T. DeBoom, T. Steffen, D. Butcher, C. Clayberg, C. Wohlert, D. Lau, S. Stettnichs.