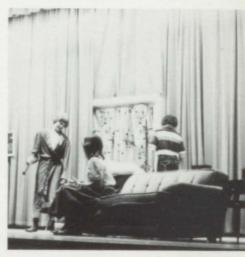

# Plays

The junior high put on three one act plays again this spring. The names of the plays were: The Hangman's Loose, Pardon My Second Scene, and The Bonehead Case. The 27 people that participated in them all did a very good job. Top group picture, Row 1: P. Fessler, B. Back, Row 2: D. Litka, C. Ebel, S. Rehder, D. Butcher, Row 3: B. Petersen, J. Roemmich, R. Hegel, N. Olhausen, Row 4: J. Leonard, Mrs. Kummerfeld, T. Zahren. Middle group picture, Row 1: R. Bird, J. Riedemann, J. Nickles, Row 2: D. Lange, L. Gunnersen, T. DeBoom, R. Foley, Row 3: J. Horton, Mrs. Kummerfeld, E. Weaver. Bottom group picture, Row 1: D. Swanson, T. Woolston, A. Leonard, A. Hansen, C. Selk, Row 2: Mrs. Kummerfeld, S. Halverson.

This fall the junior high put on three one act plays. They all worked very hard at them and did very well. The names of the plays were: Oh Baby, Wake Up and Love, and The Eskimos Have Landed. Top group picture, Row 1: Mrs. Kummerfeld, S. Halverson, M. Rehder, J. Chindland, Row 2: D. Nagel, J. Nickles, C. Wohlert, Row 3: D. Butcher. Group picture at the right, Row 1: Mrs. Kummerfeld, Row 2: A. Maass, T. Zahren, T. Steffen, Row 3: D. Laue, S. Stettnichs, Row 3: N. Olhausen. Bottom picture, Row 1: P. Fiddelke, C. Selk, Row 2: A. DeVall, D. Horton, Row 3: B. McCormack, A. Leonard, Row 4: Mrs. Kummerfeld, D. Friedrichsen, T. Woolston, L. Amendt.