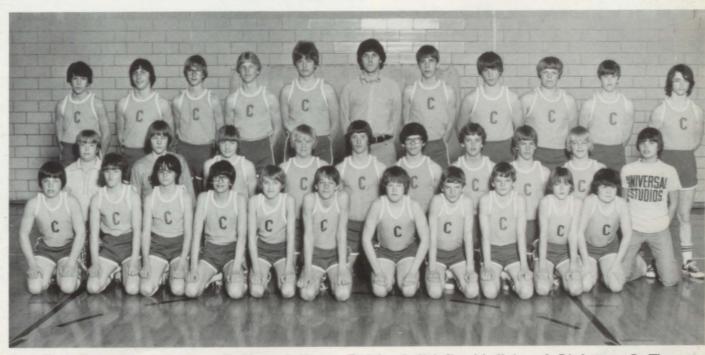

Junior Varsity, Row 1: L. Hersom, D. Laue, B. Jurgensen, G. Horstmann, C. Clayberg, S. Halverson, L. Schimmer Row 2: K. Gunnerson, S. Stettnichs, R. Hegel, D. Rahbusch, A. Maass, Coach Grey.

The 1979 boy's track team faired very well this year. The team won the conference title at a coed conference meet in Paullina by 2 points over Milford. Most of the meets were close like this. The boys placed second under Milford by only ½ a point at the Alta Relays in the early part of the season. They placed 1st at the Hurricane Relays, 3rd at the Hawk and Paullina Relays, 4th at the Tomahawk Relays, 2nd at the Bulldog Relays, 2nd at the Pioneer Relays, and 2nd at the District meet in Holstein. Along with the team placement, 6 boys qualified for the state meet. Jeff Burns qualified in the pole vault and placed 2nd at state, Rick Sickelka in the high hurdles and placed 3rd at state, Dan Sweeney in the mile run, Chuck Van Overbeke in the discus, and Jon Negus, Dan Sweeney, Mark Weaver, and Rick Sickelka in the mile Relay. The team photo includes in Row 1: J. Draper, M. Back, J. Ebel, B. Fiddelke, J. Burns, T. Woolston, K. Lindtrom, B. McCormack, M. Grause, Row 2: D. Gopperton, G. Weaver, D. Friedrichsen, D. Litka, M. Weaver, J. Negus, J. Maurer, D. Sweeney, R. Foley, D. Johannsen, Row 3: Coach Vige, R. Adams, J. Guthridge, J. Bird, C. Van Overbeke, M. Rahbusch, B. Alexander, C. Stettnichs, S. Sickelka, S. Rhode, Coach Clayberg.

Boy's Track