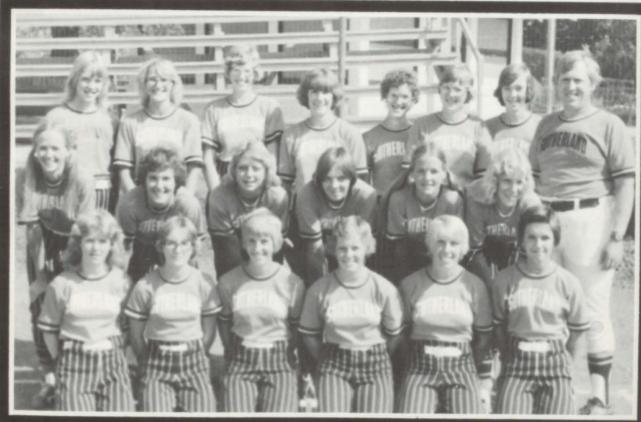

### TIGERETTES FINISH MOST SUCCESSFUL SOFTBALL SEASON!!

The 1978 Tigerette Softball Team finished the

The 1978 Tigerette Softball Team finished the season with a 9 win and 7 loss record. Highlights of the season included a second place finish in Sioux Valley Conference play in both regular season games and also the Conference Tournament.

The Tigerettes fielded a fine hitting ball club, with a team batting average of .350. Leading hitters for the Tigerettes were; Rhonda Durst .551, Joni Rahbusch .460, Karla Jurgensen .441, Mona Weather .395, Cheryl Amendt .365, Donna Nagel .346, September Stettnichs .314 and Denise Amendt .310.

The Tigerettes should be commended on their hustle, good attitude and fine play they demonstrated during the season.

during the season.

Rhonda Durst was chosen to the Sioux Valley Conference 1st team at 3rd base. On the second team were Joni Rahbusch at 1st base, Cheryl Amendt in the outfield and Denise Amendt at shortstop.

Front row- S. Halverson, D. Amendt, B. Jurgensen, C. Amendt, K. Jurgensen, M. Swanson, Second row- S. Stettnichs, D. Nagel, M. Weathers, J. Vander Sluis, S. Stettnichs, D. Butcher, Third row- D. Rahbusch, R. Durst, J. Rahbusch, K. Jurgensen, N. Freeman, L. Lenhart, R. Steele, Coach Dickmeyer.

Softball