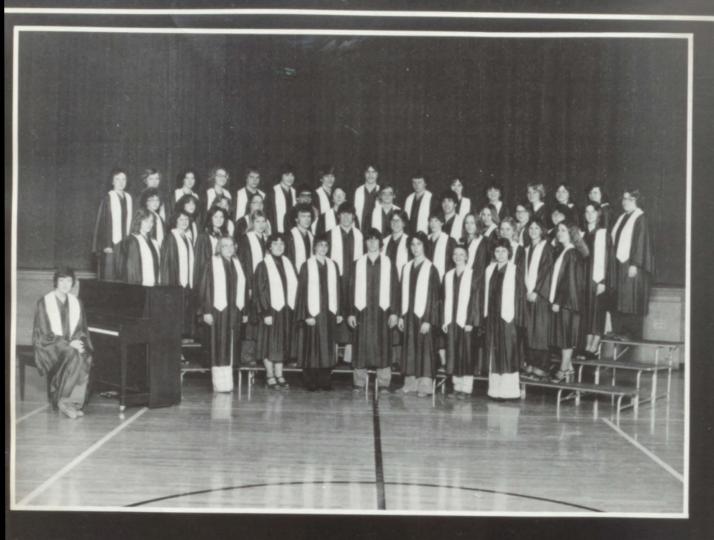

Choir, Row 1: L. Gunnerson, R. Johannsen, D. Lange, E. Weaver, A. DuVall, D. Engel, T. Rahbourgh, D. Horton, N. Masters, B. Peterson, L. Schimmer, D. Freck, P. Fessler, N. Olhausen, C. Ebel, J. Leonard, Row 2: L. Hersom, L. Dean, W. Negus, P. Fiddelke, A. Peters, K. Gunnerson, J. Chindlund, D. Butcher, C. Clayberg, D. Butcher, V. Negus, J. Horstmann, D. Nagel, A. Hansen, C. Wohlert, C. Lau, D. Johannsen, S. Halverson, Row 3: S. Bierman, S. Rehder, J. Reomich, R. Bird, L. Clayberg, A. Leonard, C. Wohlert, M. Shriver, J. Nichols, T. DeBoom, T. Steffens, M. Johannsen, M. Grause, A. Thomas, S. Essick, D. Weir, J. Tjossem, Row 4: J. Jungjohan, B. Back, S. Stettnichs, A. Maass, R. Hegel, D. Hicks, T. Zahren, D. Litka, M. Flinders, D. Rahbusch, D. Friedrichsen, T. Woolston, C. Selk, R. Foley, M. Rehder, B. McCormack.