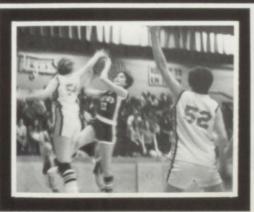

# Boy's Basketball

The Tigers finished the season with 6-12 record. Although the season was disappointing at times for both the coaches and the players, hopefully the young Tiger cagers gained valuable experience.

The team was lead by Marty Rahbusch and Mark Weaver as they tallied 14.6 and 10.5 points per game respectively. Both players were named to the second team All-Conference squad. Juniors Doug Dau and Steve Rhode and sophomore center David Youde received All-Conference Honorable Mention honors. Rahbusch also lead the team in rebounding with 12.2 per game. Junior forward Gary Kuehl, lead the team in free throw and field goal percentage at 48.8 and 69.2% clips.

Five lettermen along with a

Five lettermen along with a promising group of sophomores will return for the 1980 season.

Team photo, left to right: J. Burns, G. Weaver, J. Negus, M. Weaver, S. Rhode, T. Sohn, S. Bina, J. Bird, G. Kuehl, C. Stettnichs, J. Sickelka, D. Dau, M. Rahbusch, D. Youde, Coach Thomsen