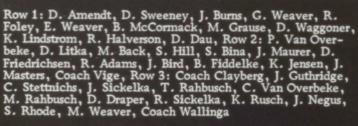

Five lettermen along with a

Five lettermen along with a promising group of sophomores will return for the 1980 season.

Team photo, left to right: J. Burns, G. Weaver, J. Negus, M. Weaver, S. Rhode, T. Sohn, S. Bina, J. Bird, G. Kuehl, C. Stettnichs, J. Sickelka, D. Dau, M. Rahbusch, D. Youde, Coach Thomsen