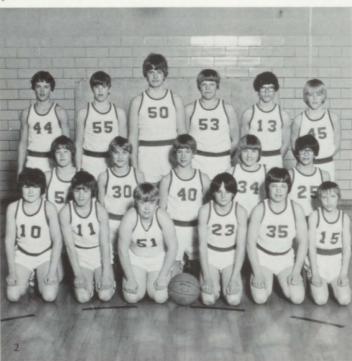

Freshman team (Far below), Row 1: D. Johannsen, M. Grause, E. Weaver, Row 2: T. Woolston, A. Leonard, R. Foley, J. Draper, Row 3: D. Litka, Coach Vige, D. Friedrichsen. Junior Varsity (Just below), Row 1: D. Lange, L. Faust, D. Leonard, C. Back, L. Abrahamson, Row 2: G. Weaver, T. Sohn, J. Bird, J. Sickelka, Coach Vige, C. Stettnichs, S. Bina, M. Rahbusch, J. Burns.