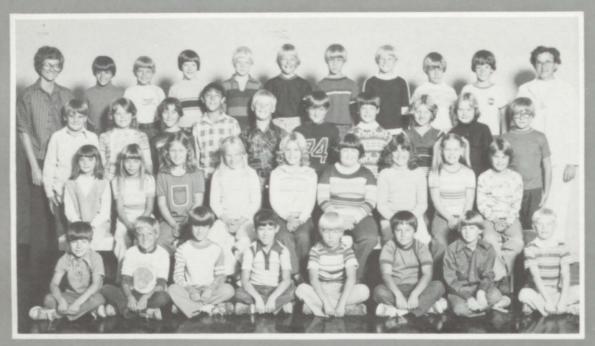

10th grade, Row 1: S. Hansen, M. Miller, D. Miller, D. Haht, R. Hegel, K. Triplett, R. Nissen, D. Moermon, C. Olhausen, D. Leonard, B. Hartman, D. Dau, Row 2: K. Negus, D. Dau, G. Horstmann, P. Vanoverbeke, L. Larsen, M. DeVall, A. Jilderda, L. Abrahamson, D. Lange, B. Jurgensen, J. Ebel, D. Rahbusch, Row 3: B. Maurer, J. Burns, R. Halverson, V. Giese, M. Nellis, K. Aldag, J. Robinson, M. Rahbusch, W. Jungjohan, R. Fiddelke, D. Brookfield, G. Weaver, Row 4: S. Hill, B. Cooper, P. McDaniel, S. Bina, J. Sickelka, C. Stettnichs, D. Youde, R. Martin, J. Bird, R. Adams, J. Guthridge, T. Chindlund, T. Sohn.