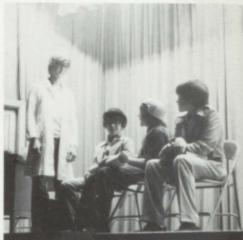

# Plays

The junior high put on three one act plays again this spring. The names of the plays were: The Hangman's Loose, Pardon My Second Scene, and The Bonehead Case. The 27 people that participated in them all did a very good job. Top group picture, Row 1: P. Fessler, B. Back, Row 2: D. Litka, C. Ebel, S. Rehder, D. Butcher, Row 3: B. Petersen, J. Roemmich, R. Hegel, N. Olhausen, Row 4: J. Leonard, Mrs. Kummerfeld, T. Zahren. Middle group picture, Row 1: R. Bird, J. Riedemann, J. Nickles, Row 2: D. Lange, L. Gunnersen, T. DeBoom, R. Foley, Row 3: J. Horton, Mrs. Kummerfeld, E. Weaver. Bottom group picture, Row 1: D. Swanson, T. Woolston, A. Leonard, A. Hansen, C. Selk, Row 2: Mrs. Kummerfeld, S. Halverson.

This fall the junior high put on three one act plays. They all worked very hard at them and did very well. The names of the plays were: Oh Baby, Wake Up and Love, and The Eskimos Have Landed. Top group picture, Row 1: Mrs. Kummerfeld, S. Halverson, M. Rehder, J. Chindland, Row 2: D. Nagel, J. Nickles, C. Wohlert, Row 3: D. Butcher. Group picture at the right, Row 1: Mrs. Kummerfeld, Row 2: A. Maass, T. Zahren, T. Steffen, Row 3: D. Laue, S. Stettnichs, Row 3: N. Olhausen. Bottom picture, Row 1: P. Fiddelke, C. Selk, Row 2: A. DeVall, D. Horton, Row 3: B. McCormack, A. Leonard, Row 4: Mrs. Kummerfeld, D. Friedrichsen, T. Woolston, L. Amendt.