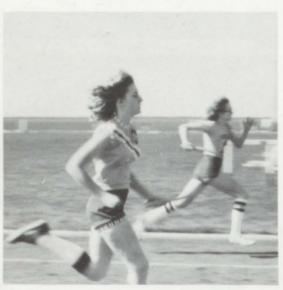

# Girls Track

The 1979 Tigerette Squad had 16 members. The highlight of their year was placing first at the Sheldon Relays and the 880 yd, relay team making it to the

State Track Meet.

The track season was dampened by a lot of bad weather, with wind, rain and lots of cold. But this did not stop the girls from breaking some records. Records that were broken were the softball throw, 880 yd, relay, and the 400 yd. hurdles.

Georgette and Cindy Horstmann, Wendi Jungjohan and Mary Hill combined there efforts in the 880 yd. relay to go down to the state track meet with the time of 1:53.6

All 4 girls will be back for the 1980 season. So the prospects look good!

Team Photo, Front Row: D. Amendt, G. Horstmann, B. Jurgensen, L. Hersom, S. Halverson, C. Clayberg, M. Swanson, M. Hill, B. Foley, L. Flinders, Back Row: Coach Gray, L. Steele, W. Jungjohan, S. Hansen, J. Rahbusch, K. Jurgensen, S. Stettnichs, A. Maass, L. Faust, Coach Dickmeyer.