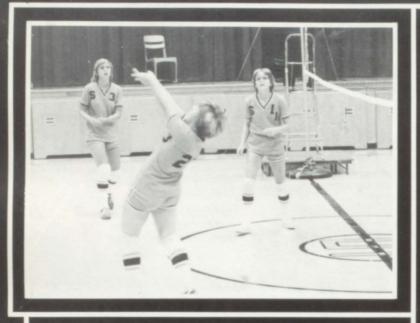

# Volleyball

Varsity squad, Row 1: T. Jungjohan, M. Weathers, D. Nagel, B. Foley, L. Flinders, D. Amendt, C. Amendt, Row 2: Coach Grey, Denise Dau, September R. Fiddelke, R. Steele, J. Rahbusch, B. Rahbusch, R. Durst, J. Vander Sluis.

There were 30 girls out for volleyball this year. They were led by Joni Rahbusch, Donna Nagel, Denise Amendt, Mona Weathers, Denise Dau, Liz Flinders, Becci Foley, and Barb Rahbusch, all seniors. The Tigerettes ended their winning season with a 10-4 record. The Tigerettes went into tournament play with high hopes. They won the first two games against Paullina (2-0) and Granville (2-0). But their tournament action was put to a halt by Sibley (2-1). The 1978 Volleyball Team played exceptionally well and showed great potential and sportsmanship.