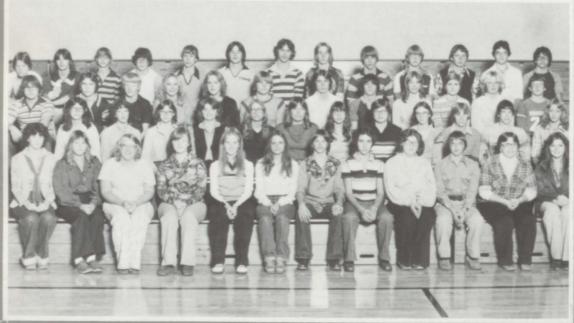

## 11th

11th grade, Row 1: C. Amendt, L. Peters, P. Dailey, S. Haht, T. Steffens, C. Back, B. Jones, J. Carnahan, P. Hill, Row 2: K. Jurgensen, D. Schuknecht, M. Swanson, J. Sholly, C. Horstmann, R. Segelke, T. Jungjohan, P. Hersom, L. Faust, K. DeBoom, M. Hill, Row 3: C. Negus, B. Fiddelke, R. Durst, D. Maass, N. Freeman, D. Sweeney, R. Steele, J. Vander Sluis, K. Lindstrom, S. Bina, R. Miller, J. Wede, Row 4: S. Stettnichs, J. Abrahamson, S. Rhode, L. Samuelson, M. Cooper, D. Dau, M. Rahbusch, D. Draper, G. Kuehl, D. Wadsley, J. Brink, J. Johannsen, J. Negus.