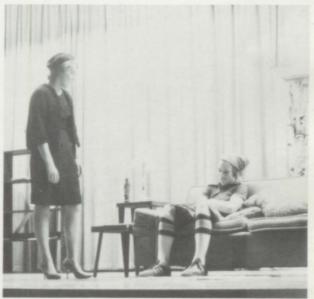

# Plays

The junior high put on three one act plays again this spring. The names of the plays were: The Hangman's Loose, Pardon My Second Scene, and The Bonehead Case. The 27 people that participated in them all did a very good job. Top group picture, Row 1: P. Fessler, B. Back, Row 2: D. Litka, C. Ebel, S. Rehder, D. Butcher, Row 3: B. Petersen, J. Roemmich, R. Hegel, N. Olhausen, Row 4: J. Leonard, Mrs. Kummerfeld, T. Zahren. Middle group picture, Row 1: R. Bird, J. Riedemann, J. Nickles, Row 2: D. Lange, L. Gunnersen, T. DeBoom, R. Foley, Row 3: J. Horton, Mrs. Kummerfeld, E. Weaver. Bottom group picture, Row 1: D. Swanson, T. Woolston, A. Leonard, A. Hansen, C. Selk, Row 2: Mrs. Kummerfeld, S. Halverson.

This fall the junior high put on three one act plays. They all worked very hard at them and did very well. The names of the plays were: Oh Baby, Wake Up and Love, and The Eskimos Have Landed. Top group picture, Row 1: Mrs. Kummerfeld, S. Halverson, M. Rehder, J. Chindland, Row 2: D. Nagel, J. Nickles, C. Wohlert, Row 3: D. Butcher. Group picture at the right, Row 1: Mrs. Kummerfeld, Row 2: A. Maass, T. Zahren, T. Steffen, Row 3: D. Laue, S. Stettnichs, Row 3: N. Olhausen. Bottom picture, Row 1: P. Fiddelke, C. Selk, Row 2: A. DeVall, D. Horton, Row 3: B. McCormack, A. Leonard, Row 4: Mrs. Kummerfeld, D. Friedrichsen, T. Woolston, L. Amendt.