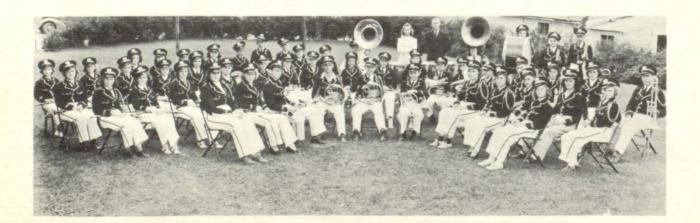

UMENTAL NUMBERS WERE PRESENTED. FOR THE RECESSIONAL THE GIRLS SANG "JOY TO THE WORLD."

THIS PROGRAM WILL LONG BE REMEMBERED FOR THE IMPRESSIVE MANNER IN WHICH IT PORTRAYED THE CHRISTMAS SPIRIT. MISS MABEL KRUSE AND MR. CARL SAGNESS DIRECTED THE PROGRAM. MISS ELSIE CUNNINGHAM WAS THE ACCOMPANIST.



### THE BAND

OUR SCHOOL IS PROUD OF ITS BAND WHICH IS UNDER THE PER-SONAL DIRECTION OF MR. CARL E. SAGNESS. IN ADDITION TO HIS WORK WITH THE REGULAR BAND, MR. SAGNESS IS BUSY WITH NUMEROUS REHEARSALS FOR THE APPEARANCE OF INDIVIDUAL PERFORMERS, ASSEM-BLY PROGRAMS, CONCERTS AND SPECIAL REQUESTS. AS A PEP BAND, IT HAS ADDED TO THE SPIRIT AND ZEST OF MANY ATHLETIC EVENTS.

MANY OF THE STUDENTS ARE EFFICIENTLY VERSED IN THE VARIOUS KINDS OF MUSIC, AND THEY HAVE BEEN WORKING ON SOLOS FOR CONTEST.





For the four years that the band has entered the contest, 1T has shown unusual skill in competing with like bands of class C. Last year each member of the band received a gold medal for their superiority in the state finals.

THE MEMBERS OF THE BAND ARE ATTIRED IN MAROON JACKETS WITH GOLD TRIMMING AND WHITE TROUSERS WITH MAROON STRIPES. Some students of the group are awarded gold citation cords, to be worn on their left shoulder, for their outstanding work in the band.

CLARINETS DOROTHY MARTIN BARBARA JONES DONALD HASH EILEEN MOORE PHYLLIS TRIPLETT JEAN JENNER MYRNE INNES ARLENE MATZ BETTY LOU MANGELS DONNA WAGGONER CHARLOTTE DOODY HARRIET HILL VERLA SCHOENING IRENE NELSON VIRGINIA BROWN DOROTHY WARREN HOWARD HOCKERT

DRUMS LOIS WOOLSTON FRANCIS POWELL DEAN SIMPSON HARRY JALAS

CORNET