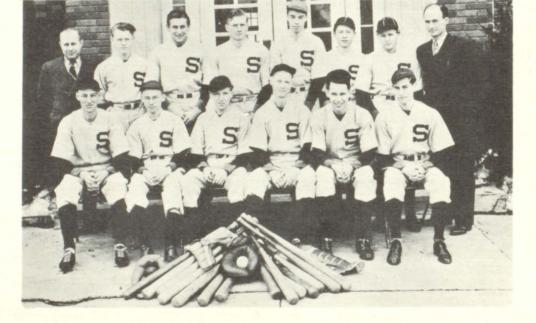

WAS ON THE BENCH WITH A SPRAINED ANKLE.

IN A ROUGH GAME HARTLEY CAME CLOSE TO WINNING FROM SUTH-ERLAND, "SCOTCH" SCORED 19 POINTS IN THE 22-21 WIN.

SANBORN'S BULLDOGS WON FROM THE TIGERS 34-26. SUTHERLAND WAS NO MATCH FOR SANBORN'S HEIGHT.

IN THE O'BRIEN COUNTY TOURNAMENT, SUTHERLAND BEAT PAULLINA 29-21 IN THE FIRST ROUND AS BOB WAGGONER POURED IN 19 POINTS. GAZA'S DEFENDING CHAMPIONS STOPPED SUTHERLAND 29-23 IN THE NEXT GAME. IN THE CONSOLATION GAME SUTHERLAND WON A THRILLER FROM SHELDON 30-29. "SCOTCH" BROUGHT HIS SCORING TOTAL IN THE TOURNAMENT TO 53 POINTS AND WAS SELECTED AS ALL-COUNTY FORWARD FOR THE THIRD YEAR IN SUCCESSION.





TOP ROW: D. WAGGONER, ANDERS, HASH, HILL, JENSEN, B. WAGGONER, COACH MAAS; BOTTOM ROW: B. WAGGONER, BRECH-WALD, CULP, NIELSEN, W. WAGGONER.

BASEBALL



TOP ROW: MR. BAIRD, R. WAGGONER, GILLESPIE, R. NIELsen, Rowher, Amendt, W. Waggoner, Mr. Maas; bottom row: H. Hakeman, Hash, D. Waggoner, W. Hakeman, Joines, D. Olhausen.



AURELIA, UNDEFEATED IN CONFERENCE PLAY, STOPPED THE TI-GERS 26-20. AURELIA WAS CHEROKEE COUNTY CHAMPION.

PRIMHAR, LED BY THE HUGHES BROTHERS, TURNED BACK SUTH-ERLAND. THE TIGERS LOST AN EARLY LEAD AND WENT DOWN 30-21.

BILL GILLESPIE'S LAST MINUTE FIELD GOAL GAVE SUTHERLAND A 34-33 VICTORY OVER PAULLINA. THIS WAS THE THIRD TIME THE TIGERS HAD BEATEN THE BLUE AND WHITE PAULLINA FIVE.

IN THE FINAL GAME OF THE SEASON SUTHERLAND DROPPED A THRILLER TO EVERLY 33-30. THE TIGERS PLAYED GOOD BALL UNTIL CULP, WAGGONER, AND NIELSEN WENT OUT ON FOULS.

SUTHERLAND ADVANCED TO THE FINALS IN THE SECTIONAL TOUR-NAMENT BY DEFEATING