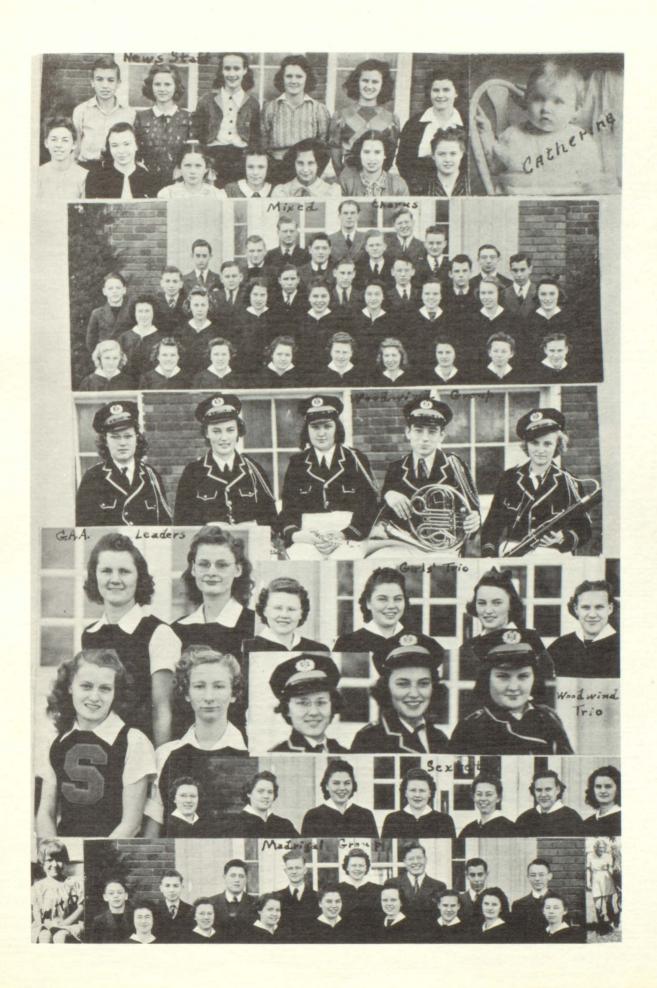

| THARP  |

## SENIOR CLASS PLAY

THE PLAY, "JUNE MAD", IS A SPARKLING COMEDY OF MODERN YOUTH WITH THE DELIGHTFUL, WHIMSICAL, AND PROFOUND ANALYSIS OF THE HEART OF A YOUNG GIRL. PRESENTED IN THIS PLAY ARE PROBLEMS, HUMOR, AND INSIGHT, COMMON TO ANY AMERICAN FAMILY. THE STORY CONCERNS PENNY WOOD AND CHUCK HARRIS, THE BOY NEXT DOOR, AS THEY GO ABOUT THEIR FREQUENTLY DIFFICULT BUT ALWAYS AMUSING BUSINESS OF GROWING UP. INTERFERENCES OF AN UNCLE MERWYN AND HIS FRIEND FROM COLLEGE UPSET PENNY IN HER ATTACKS OF LOVE, BUT INCIDENTALLY, SHE IS BROUGHT BACK TO NORMAL BY CHUCK.



]

ľ

ľ

I

J

ľ

ľ

T

T

T

ľ

ľ







Hill mer's TexACO Our Congratulations Service 10 1X ACO VACUUMING THE STUDENTS OF GREASING SUTHERLAND HIGH SCHOOL AND MAY VE SUGGEST THAT WHEN YOU ARE LOOKING LASHING ACCESSORIES FOR A PLACE TO SPEND AN EVENING, WE ARE ALWAYS GLAD TO SEE YOU. HAVOLINE AND TEXACO OILS Time Theatre FIRE-CHIEF GASOLINE IOWA IOWA SUTHERLAND PRIMGHAR







Ĩ

I

## Distinctive Photography HRRESUN DILLON STUDIO

STORM LAKE

LOWA







City Meat Market Ray Schimmer FRESH & CURED MEATS PLUMBING HEATING TINNING ELEGTRIC VIRING FRUITS & VEGETABLES REPAIR ORK FISH & OYSTERS IN SEASON A SPECIALTY ALWAYS GOOD AND TRESH ADOLPH MUELLER RESIDENCE PHONE 184 PHONE 70 SUTHERLAND IOWA SUTHERLAND IOWA NEWEST PICTURES \*\*\*\* LOWEST PRICES CONFORTABLE Thompson Yards Inc. SEATS PLEA