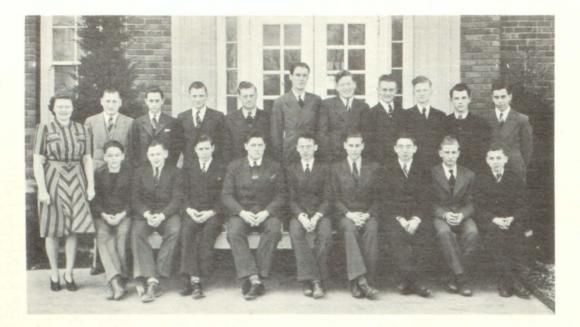

SUPT. BAIRD

PRIN. SAGNESS

TCP ROW: BUCHER, BRIGGS, MAMMEN, MAURER, MAAS, CHRISTENSON, WOOD, LOCKE, LYNCH, BAIRD, SAGNESS, CUNNINGHAM, BEACHLER, KRUSE.

## FACULTY

| ELSIE CUNNINGHAM-PRIMARY                                       |
|----------------------------------------------------------------|
| ELEANOR BRIGGS-SECOND                                          |
| KATHLEEN BUCHER-THIRD IOWA STATE TEACHERS COLLEGE              |
| ESTHER WOOD-FOURTH                                             |
| MARGARET LYNCH-FIFTH                                           |
| MARCELLA LOCKE-JR. HIGH ENGLISH                                |
| MARGARET CHRISTENSON                                           |
| IOWA STATE TEACHERS COLLEGE                                    |
| MAURICE MAURER-JR. HIGH PRINCIPAL B. S. BUENA VISTA COLLEGE    |
| IRENE MAMMEN-HOME ECONOMICS                                    |
| MABEL KRUSE-MUSIC B. A. IOWA STATE TEACHERS COLLEGE            |
| HELEN BEACHLER-ENGLISH                                         |
| EVERETT MAAS-COACH B. A. BUENA VISTA COLLEGE                   |
| ETHEL TUNTLAND-COMMERCIAL B. S. UNIVERSITY OF SOUTH DAKOTA     |
| CARL SAGNESS-HIGH SCHOOL PRINCIPAL PH. B. CREIGHTON UNIVERSITY |
| EDWARD D. BAIRD-SUPERINTENDENT                                 |
| M. A. UNIVERSITY OF LOWA                                       |