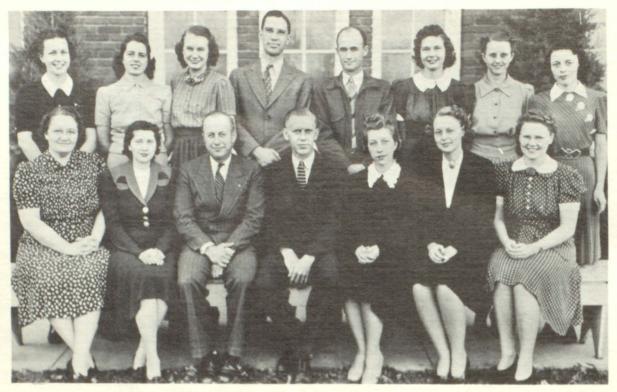

SUPT. BAIRD

PRIN. SAGNESS

TCP ROW: BUCHER, BRIGGS, MAMMEN, MAURER, MAAS, CHRISTENSON, WOOD, LOCKE, LYNCH, BAIRD, SAGNESS, CUNNINGHAM, BEACHLER, KRUSE.

## FACULTY

| ELSIE CUNNINGHAM-PRIMARY                                       |
|----------------------------------------------------------------|
| ELEANOR BRIGGS-SECOND                                          |
| KATHLEEN BUCHER-THIRD IOWA STATE TEACHERS COLLEGE              |
| ESTHER WOOD-FOURTH                                             |
| MARGARET LYNCH-FIFTH                                           |
| MARCELLA LOCKE-JR. HIGH ENGLISH                                |
| MARGARET CHRISTENSON                                           |
| IOWA STATE TEACHERS COLLEGE                                    |
| MAURICE MAURER-JR. HIGH PRINCIPAL B. S. BUENA VISTA COLLEGE    |
| IRENE MAMMEN-HOME ECONOMICS                                    |
| MABEL KRUSE-MUSIC B. A. IOWA STATE TEACHERS COLLEGE            |
| HELEN BEACHLER-ENGLISH                                         |
| EVERETT MAAS-COACH B. A. BUENA VISTA COLLEGE                   |
| ETHEL TUNTLAND-COMMERCIAL B. S. UNIVERSITY OF SOUTH DAKOTA     |
| CARL SAGNESS-HIGH SCHOOL PRINCIPAL PH. B. CREIGHTON UNIVERSITY |
| EDWARD D. BAIRD-SUPERINTENDENT                                 |
| M. A. UNIVERSITY OF LOWA                                       |