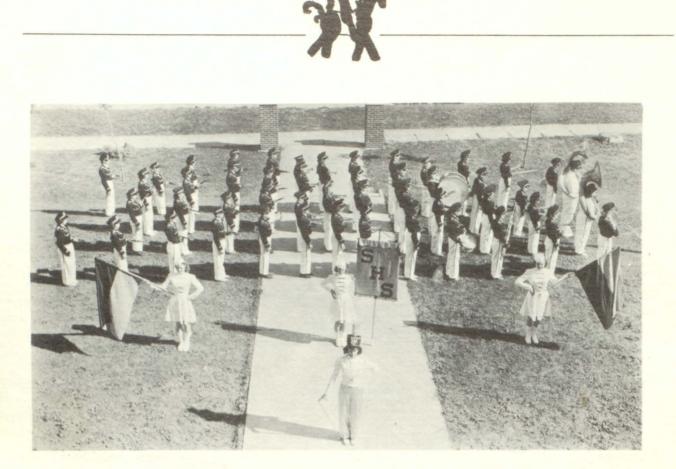

ANIMENT.

THE ASSEMBLY WAS DARK EXCEPT FOR THE LIGHTED CANDLES A-LONG THE WINDOWS. AFTER THE GIRLS WERE SEATED, THE CHRISTMAS STORY WAS READ BY MRS. MARGARET MANN WHILE THE GIRLS SOFTLY HUMMED "SILENT NIGHT." IN SEVERAL OF THE CANTATA NUMBERS THERE WERE SOLO PARTS WITH THE FOLLOWING GIRLS AS SOLOISTS: CATHERINE SWEENEY, RUTH ELLEN JONES, MAXINE LYNN, EVELYN HOFFMAN, MYRNE INNES, AND BARBARA JONES. THE WHOLE CANTATA WAS CENTERED AROUND THE CHRISTMAS STORY. AFTER THE CANTATA SEVERAL VOCAL AND INSTRUMENTAL NUMBERS WERE PRESENTED. FOR THE RECESSIONAL THE GIRLS SANG "JOY TO THE WORLD."

THIS PROGRAM WILL LONG BE REMEMBERED FOR THE IMPRESSIVE MANNER IN WHICH IT PORTRAYED THE CHRISTMAS SPIRIT. MISS MABEL KRUSE AND MR. CARL SAGNESS DIRECTED THE PROGRAM. MISS ELSIE CUNNINGHAM WAS THE ACCOMPANIST.



### THE BAND

OUR SCHOOL IS PROUD OF ITS BAND WHICH IS UNDER THE PER-SONAL DIRECTION OF MR. CARL E. SAGNESS. IN ADDITION TO HIS WORK WITH THE REGULAR BAND, MR. SAGNESS IS BUSY WITH NUMEROUS REHEARSALS FOR THE APPEARANCE OF INDIVIDUAL PERFORMERS, ASSEM-BLY PROGRAMS, CONCERTS AND SPECIAL REQUESTS. AS A PEP BAND, IT HAS ADDED TO THE SPIRIT AND ZEST OF MANY ATHLETIC EVENTS.

MANY OF THE STUDENTS ARE EFFICIENTLY VERSED IN THE VARIOUS KINDS OF MUSIC, AND THEY HAVE BEEN WORKING ON SOLOS FOR CONTEST.





For the four years that the band has entered the contest, 1T has shown unusual skill in competing with like bands of class C. Last year each member of the band received a gold medal for their superiority in the state finals.

THE MEMBERS OF THE BAND ARE ATTIRED IN MAROON JACKETS WITH GOLD TRIMM