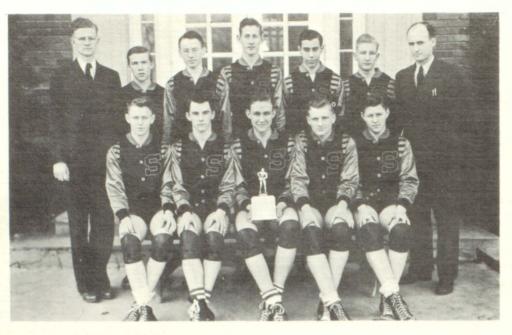

LOST TO SIOUX RAPIDS 35-24 IN THE FIRST ROUND.

SIOUX RAPIDS, WHO WON THE TOURNAMENT, AGAIN DEFEATED SUTH-ERLAND. THE TIGERS WERE HANDICAPPED AS WAGGONER WAS ON THE BENCH WITH A SPRAINED ANKLE.

IN A ROUGH GAME HARTLEY CAME CLOSE TO WINNING FROM SUTH-ERLAND, "SCOTCH" SCORED 19 POINTS IN THE 22-21 WIN.

SANBORN'S BULLDOGS WON FROM THE TIGERS 34-26. SUTHERLAND WAS NO MATCH FOR SANBORN'S HEIGHT.

IN THE O'BRIEN COUNTY TOURNAMENT, SUTHERLAND BEAT PAULLINA 29-21 IN THE FIRST ROUND AS BOB WAGGONER POURED IN 19 POINTS. GAZA'S DEFENDING CHAMPIONS STOPPED SUTHERLAND 29-23 IN THE NEXT GAME. IN THE CONSOLATION GAME SUTHERLAND WON A THRILLER FROM SHELDON 30-29. "SCOTCH" BROUGHT HIS SCORING TOTAL IN THE TOURNAMENT TO 53 POINTS AND WAS SELECTED AS ALL-COUNTY FORWARD FOR THE THIRD YEAR IN SUCCESSION.





TOP ROW: D. WAGGONER, ANDERS, HASH, HILL, JENSEN, B. WAGGONER, COACH MAAS; BOTTOM ROW: B. WAGGONER, BRECH-WALD, CULP, NIELSEN, W. WAGGONER.

BASEBALL



TOP ROW: MR. BAIRD, R. WAGGONER, GILLESPIE, R. NIELsen, Rowher, Amendt, W. Waggoner, Mr. Maas; bottom row: H. Hakeman, Hash, D. Waggoner, W. Hakeman, Joines, D. Olhausen.



AURELIA, UNDEFEATED IN CONFERENCE PLAY, STOPPED THE TI-GERS 26-20. AURELIA WAS CHEROKEE COUNTY CHAMPION.

PRIMHAR, LED BY THE HUGHES BROTHERS, TURNED BACK SUTH-ERLAND. THE TIGERS LOST AN EARLY LEAD AND WENT DOWN 30-21.

BILL GILLESPIE'S LAST MINUTE FIELD GOAL GAVE SUTHERLAND A 34-33 VICTORY OVER PAULLINA. THIS WAS THE THIRD TIME THE TIGERS HAD BEATEN THE BLUE AND WHITE PAULLINA FIVE.

IN THE FINAL GAME OF THE SEASON SUTHERLAND DROPPED A THRILLER TO EVERLY 33-30. THE