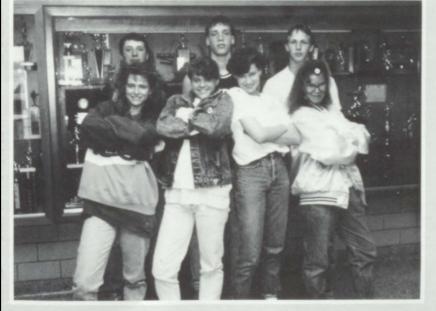

elivering the film to K-Mart, Mrs. Jackson for proofreading our pages, and to the mothers who took a day out of their busy schedules to chaperone us while selling ads. We would also like to thank the Courier, parents, and students who allowed us to use their pictures. We hope each and everyone will keep the TIGER in you.



## Tiger Tracks Staff

Row One: Angie Engelke. Row Two: Brandie Edwards, Loretta Booher, Melissa Hellmann, Melissa Lawson, Lisa Cody, Jeremy Tewes. Row Three: Ann Larsen, Cindy Johannsen, Susan Freed. Row Four: Becky Trost.



# Editor & Assn't. Editor

Susan Freed & Loretta Booher



### National Honor Society

Row One: Julie Jalas, Christy Gerstandt, Phyllis Davis, Terry Ebel. Row Two: John Woodall, John Stamer, Ryan Weaver. Not Pictured: Dawn Sickelka & Chris Jalas





# FALL PLAYS

- Mark Twain in the Garden of Eden. Row one: Lisa Cody, Carey Faust, Kim Sorenson, Dean Jalas, Pyllis Davis. Row two: Russel Vogel, Becky Trost, Angie Engelke, Kevin Virgil, Jason Thorn, Josh Moermond. Row three: Darin Johnson, Paul Rehder, Dain Hicks, Kirk Struve, Kevin Nelson.
- 2.) The Trouble with Derek. Row one: Tonya Peters, Jeff Thorn, Tom Steele, Ryan Farquhar. Row two: Angie Hansen, Terry Ebel, Melissa Fuhrman, Christy Gerstandt, Julie Jalas. Row three: Julie Magnussen, Chris Nilles, April Sump, Heather Farquhar.
- 3.) A Pair of Lunatics. Brandie Edwards, Corey Hansen.
- Stage Crew. Row one: Tonya Peters, Angie Hansen, Mr. Dickmeyer. Row two: Grant Riedemann, Mark Struve, Shelly Carrigan, Angie Rohwer.

























Row One: Paul Rehder, Kevin Nelson,