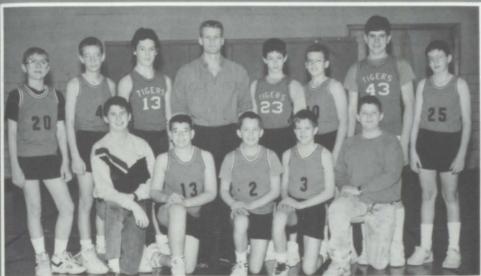

#### VARSITY

Row 1: Jamie Tremmel, Mark Struve, Paul Steele, Kevin Virgil. Row 2: Russ Vogel, Jeff Thorn, Tom Steele, John Stamer, Darin Johnson, Chris Nilles. Row 3: Ryan Weaver, John Woodall, Kirk Struve, Kevin Nelson.

#### J.V.

Row 1: Kevin Kruse, Kevin Virgil, Ryan Farquhar, Grant Riedemann, Tracy VanderPol. Row 2: Doug Olsen, Nick Grant, Darin Johnson, Russ Vogel, Jamie Tremmel, Paul Steele, Mark Struve.

# AWARDS TIME

Left: John Stamer, 1st Team All Conf. Right: Tom Steele, 2nd Team All Conf.

Over-All Record: 2 - 18

Conference Record: 1 - 6