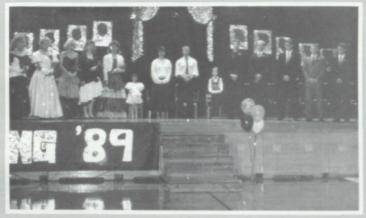

# Queen Terry-King Tom

Queen Terry Ebel, Jennifer Haht, Kevin Vige, King Tom Steele

Kirk Struve, Angie Rohwer, Shelly Carrigan, Dain Hicks

John Stamer, Chris Jalas, Dawn Sickelka, Dean Jalas

Homecoming '89 was held on Friday, Sept. 29. The Coronation was at 1:00 p.m. with the game and victory dance in the evening. The Wolverines beat Alta-Aurelia 35-0. This was the last Homecoming at S.H.S. due to the sharing agreement with Paullina and Primghar for next year.