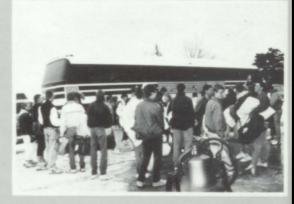

# A TRIP TO THE LIBERTY BOWL

The trip to Memphis started at 6 p.m. Christmas night. The marching band piled into the White Tiger Lines bus for an 18 hour drive. Once in Memphis, the band stayed at the ritzy Mariot Hotel. On Wednesday the band place 5th out of nine bands in the field competition. The rest of the day was devoted to the mass band practicce for the Liberty Bowl halftime performance. The following day was the big day for the Liberty Bowl game with Ole Miss. vs. Air Force. The halftime show was GREAT! The mass band formed the shape of the United States with fireworks, professional dancers and the Bronson Brothers. The next day the bus went to Graceland, home of Elvis Presley, and the Space Center in Huntsville, Alabama. Band members and chaperones had a great time. Everyone can be very proud of the Sutherland High School Marching Tigers!