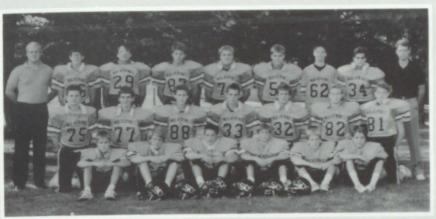

## TIME TO JOIN THE PEP CLUB

Row One: Marcia Horton, Susan Freed, Becky Trost. Row Two: Angie Engelke, Ann Larsen, Lori File, Brandie Edwards. Row Three: Angie Hansen, Tonya Peters, Melissa Fuhrman.

Row One: Jason Thorn, Russ Vogel, Mike Schweback, Chad VanBeek, Jason Grothaus, Josh Haack, Jeff Wagenaar, Aaron Black, Corey Hansen, Jarrod Pauling, Jason Einck, Loretta Booher, manager. Row Two: Jason Mueller, Larry Breeling, Chay LoVan, Jamie Jenness, Joel Gnade, Darin Johnson, Jeff Thorn, Chris Reimann, Brian Brinkert, Brian Shea, manager. Row Three: Chuck Hughes, assistant coach, Jon Woodall, Jason Meyer, Paul Rehder, Ryan Sohn, William Crowhurst, Scott Gerdes, Kirk Struve, Tim Honkomp, Tom Mueller, Mark Cox, Jean Wittrock, manager, Dave Larson, head coach, Dana Vige, defensive coach. Row Four: Kevin Nelson, Chad Lundquist, Chad Ebel, Mike Thompson, Jason VanderPol, Paul Tonner, Joe Leng, Chris Nilles, Jason Pauling, Jason Nellis, John Stamer, Charles Klink, Dain Hicks, Shane Streufert.

#### SOPHOMORE

Row One: Brian Brinkert, Jeff Wagenaar, Jason Mueller, Jarrod Pauling, Russ Vogel. Row Two: Darin Johnson, Josh Haack, Jason Einck, Jason Grothaus, Jon Woodall. Row Three: Phil Woodall, coach, Kevin Brasser, coach, Aaron Black, Chad VanBeek, Jamie Jenness, Pat Miller, coach.