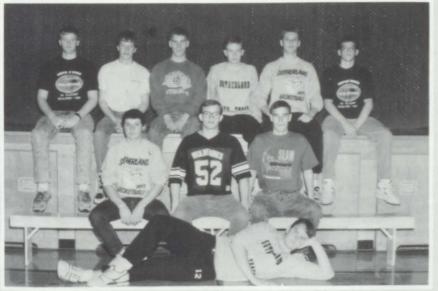

#### VARSITY

Row 1: Jamie Tremmel, Mark Struve, Paul Steele, Kevin Virgil. Row 2: Russ Vogel, Jeff Thorn, Tom Steele, John Stamer, Darin Johnson, Chris Nilles. Row 3: Ryan Weaver, John Woodall, Kirk Struve, Kevin Nelson.

#### J.V.

Row 1: Kevin Kruse, Kevin Virgil, Ryan Farquhar, Grant Riedemann, Tracy VanderPol. Row 2: Doug Olsen, Nick Grant, Darin Johnson, Russ Vogel, Jamie Tremmel, Paul Steele, Mark Struve.