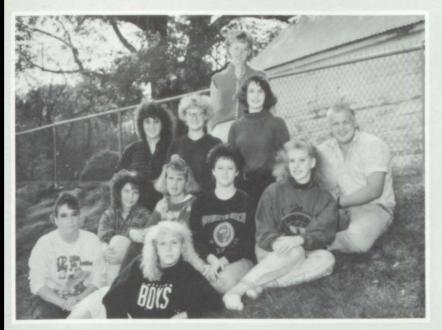

# SENIOR LEADERSHIP

Cross Country

Neil Horton

Row One: Kevin Nelson, Kirk Struve. Row Two: Corey Hansen, Dain Hicks, John Stamer. Row Three: Chris Nilles, Tom Steele, Shane Streufert.