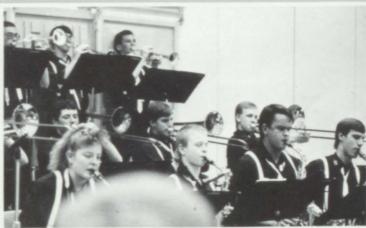

# A TRIP TO THE LIBERTY BOWL

The trip to Memphis started at 6 p.m. Christmas night. The marching band piled into the White Tiger Lines bus for an 18 hour drive. Once in Memphis, the band stayed at the ritzy Mariot Hotel. On Wednesday the band place 5th out of nine bands in the field competition. The rest of the day was devoted to the mass band practicce for the Liberty Bowl halftime performance. The following day was the big day for the Liberty Bowl game with Ole Miss. vs. Air Force. The halftime show was GREAT! The mass band formed the shape of the United States with fireworks, professional dancers and the Bronson Brothers. The next day the bus went to Graceland, home of Elvis Presley, and the Space Center in Huntsville, Alabama. Band members and chaperones had a great time. Everyone can be very proud of the Sutherland High School Marching Tigers!

# SHS JAZZ BAND #2 AT STATE!

The Sutherland High School Jazz Band, under the direction of Paul Niebuhr, arrived home on Friday, April 13 with a beautiful trophy declaring them the 2nd best jazz band in the state of Iowa. The band, after earning the right to compete in state competion at local contests, traveled to Des Moines for the state competion for the 11th straight year. Jamie Tremmel and the saxophone section received outstanding performance awards. The school and the community are very proud of the Jazz Band and Mr. Niebuhr. Many hours of work and early morning rehersals all paid off for everyone. Congratulations!