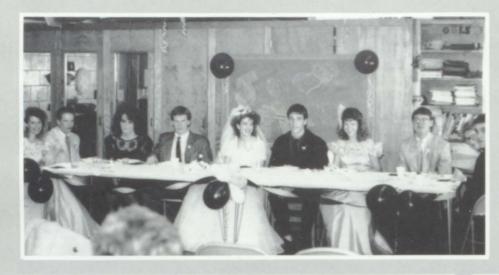

# Queen Terry-King Tom

Queen Terry Ebel, Jennifer Haht, Kevin Vige, King Tom Steele

Kirk Struve, Angie Rohwer, Shelly Carrigan, Dain Hicks

John Stamer, Chris Jalas, Dawn Sickelka, Dean Jalas

Homecoming '89 was held on Friday, Sept. 29. The Coronation was at 1:00 p.m. with the game and victory dance in the evening. The Wolverines beat Alta-Aurelia 35-0. This was the last Homecoming at S.H.S. due to the sharing agreement with Paullina and Primghar for next year.