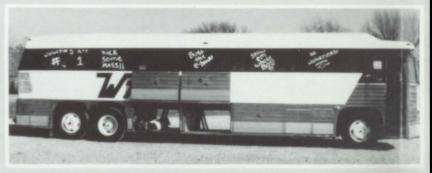

# A TRIP TO THE LIBERTY BOWL

The trip to Memphis started at 6 p.m. Christmas night. The marching band piled into the White Tiger Lines bus for an 18 hour drive. Once in Memphis, the band stayed at the ritzy Mariot Hotel. On Wednesday the band place 5th out of nine bands in the field competition. The rest of the day was devoted to the mass band practicce for the Liberty Bowl halftime performance. The following day was the big day for the Liberty Bowl game with Ole Miss. vs. Air Force. The halftime show was GREAT! The mass band formed the shape of the United States with fireworks, professional dancers and the Bronson Brothers. The next day the bus went to Graceland, home of Elvis Presley, and the Space Center in Huntsville, Alabama. Band members and chaperones had a great time. Everyone can be very proud of the Sutherland High School Marching Tigers!