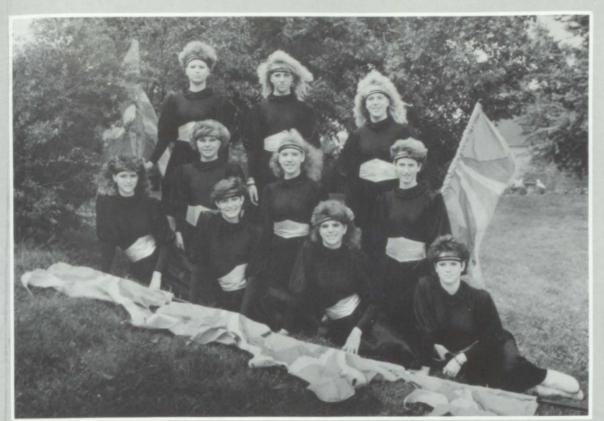

# FLAG CORPS

Row One: Julie Jalas, Phyllis Davis, Chris Jalas, Melissa Lawson. Row Two: Mindy Robinson, Lisa Cody, Jill Riedemann. Row Three: Kristin Drefke, Tonya Peters, Angie Engelke.