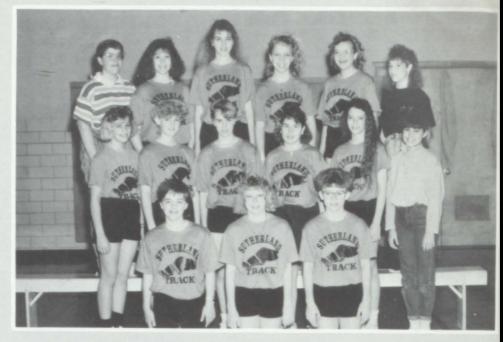

## TRACK

Row One: Corey Hansen, Chad Owen, Neil Horton. Row Two: John Stamer, Shane Streufert. Row Three: Tom Steele.

# MANAGERS:

Row One: Terry Ebel; Dean Jalas. Row Two: Angie Rohwer, Shelly Carrigan.

There were no Senior girls out for basketball or track during the 1989-1990 school year. Many of the Junior were forced to take over the leadership role. We would like to congratulate them for doing a fine job of leading our girls' atheltic program.