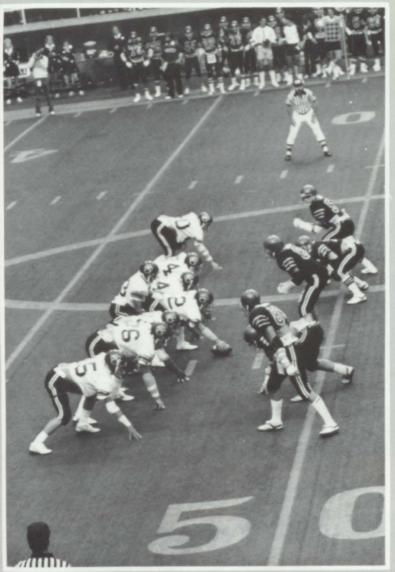

## TIME TO JOIN THE PEP CLUB

Row One: Marcia Horton, Susan Freed, Becky Trost. Row Two: Angie Engelke, Ann Larsen, Lori File, Brandie Edwards. Row Three: Angie Hansen, Tonya Peters, Melissa Fuhrman.

Row One: Jason Thorn, Russ Vogel, Mike Schweback, Chad VanBeek, Jason Grothaus, Josh Haack, Jeff Wagenaar, Aaron Black, Corey Hansen, Jarrod Pauling, Jason Einck, Loretta Booher, manager. Row Two: Jason Mueller, Larry Breeling, Chay LoVan, Jamie Jenness, Joel Gnade, Darin Johnson, Jeff Thorn, Chris Reimann, Brian Brinkert, Brian Shea, manager. Row Three: Chuck Hughes, assistant coach, Jon Woodall, Jason Meyer, Paul Rehder, Ryan Sohn, William Crowhurst, Scott Gerdes, Kirk Struve, Tim Honkomp, Tom Mueller, Mark Cox, Jean Wittrock, manager, Dave Larson, head coach, Dana Vige, defensive coach. Row Four: Kevin Nelson, Chad Lundquist, Chad Ebel, Mike Thompson, Jason VanderPol, Paul Tonner, Joe Leng, Chris Nilles, Jason Pauling, Jason Nellis, John Stamer, Charles Klink, Dain Hicks, Shane Streufert.