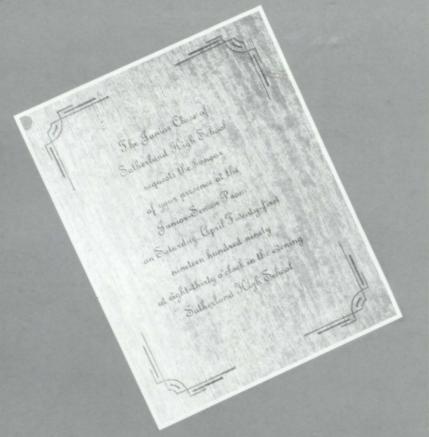

# "A TOUCH OF CLASS"

Prom King: Kirk Struve Prom Queen: Chris Jalas

The 1990 Junior-Senior was a great success. The black and white color scheme tastefully added "A Touch of Class" to the dance. Coronation of the prom king and queen followed a very glamorous grand march. Chosen for this year's king and queen were Kirk Struve and Christine Jalas. Following the dance the after prom party was held at the Pizza ranch.