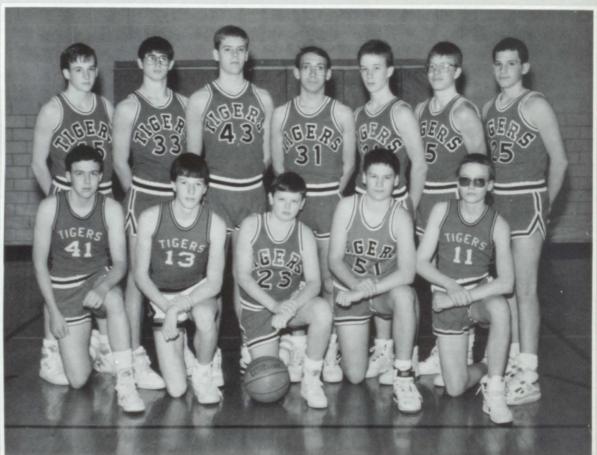

#### VARSITY

Row 1: Jamie Tremmel, Mark Struve, Paul Steele, Kevin Virgil. Row 2: Russ Vogel, Jeff Thorn, Tom Steele, John Stamer, Darin Johnson, Chris Nilles. Row 3: Ryan Weaver, John Woodall, Kirk Struve, Kevin Nelson.

#### J.V.

Row 1: Kevin Kruse, Kevin Virgil, Ryan Farquhar, Grant Riedemann, Tracy VanderPol. Row 2: Doug Olsen, Nick Grant, Darin Johnson, Russ Vogel, Jamie Tremmel, Paul Steele, Mark Struve.

# AWARDS TIME

Left: John Stamer, 1st Team All Conf. Right: Tom Steele, 2nd Team All Conf.

Over-All Record: 2 - 18

Conference Record: 1 - 6