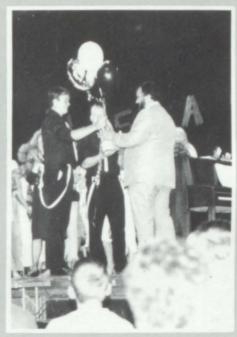

# SHS JAZZ BAND #2 AT STATE!

The Sutherland High School Jazz Band, under the direction of Paul Niebuhr, arrived home on Friday, April 13 with a beautiful trophy declaring them the 2nd best jazz band in the state of Iowa. The band, after earning the right to compete in state competion at local contests, traveled to Des Moines for the state competion for the 11th straight year. Jamie Tremmel and the saxophone section received outstanding performance awards. The school and the community are very proud of the Jazz Band and Mr. Niebuhr. Many hours of work and early morning rehersals all paid off for everyone. Congratulations!