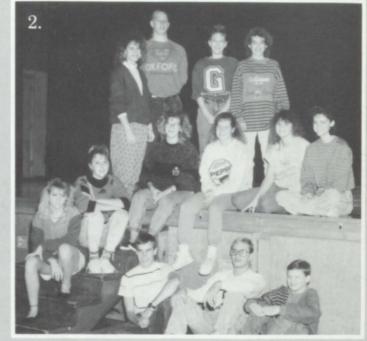

# Year Book Staff

Row One: Loretta Booher. Row Two: Ann Larsen, Brandie Edwards.

Row One: Angie Rohwer, Shelly Carrigan. Row Two: Terry Ebel.