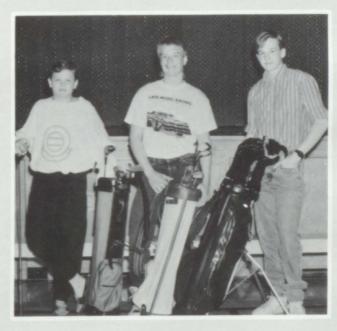

# STATE QUALIFIERS-GOOD TIMES

Boys: Chris Reimann, Shane Streufert, John Stamer, Tom Steele, Paul Steele. Girl: Christy Gerstandt.

TEE TIME

Ryan Farquhar, Jason Maaland, Doug Olsen