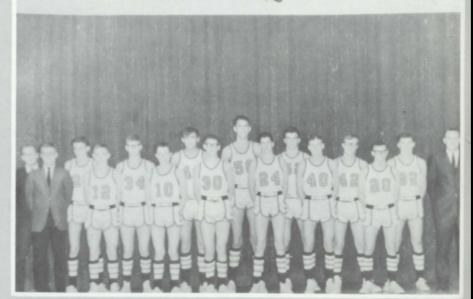

#### VARSITY

Row 1: Jamie Tremmel, Mark Struve, Paul Steele, Kevin Virgil. Row 2: Russ Vogel, Jeff Thorn, Tom Steele, John Stamer, Darin Johnson, Chris Nilles. Row 3: Ryan Weaver, John Woodall, Kirk Struve, Kevin Nelson.

# AWARDS TIME

Left: John Stamer, 1st Team All Conf. Right: Tom Steele, 2nd Team All Conf.

Over-All Record: 2 - 18

Conference Record: 1 - 6