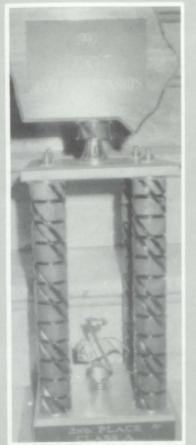

# SHS JAZZ BAND #2 AT STATE!

The Sutherland High School Jazz Band, under the direction of Paul Niebuhr, arrived home on Friday, April 13 with a beautiful trophy declaring them the 2nd best jazz band in the state of Iowa. The band, after earning the right to compete in state competion at local contests, traveled to Des Moines for the state competion for the 11th straight year. Jamie Tremmel and the saxophone section received outstanding performance awards. The school and the community are very proud of the Jazz Band and Mr. Niebuhr. Many hours of work and early morning rehersals all paid off for everyone. Congratulations!