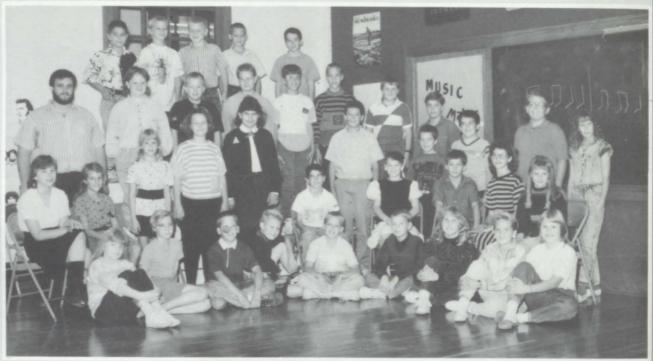

Row One: Paul Rehder, Kevin Nelson, Chris Reimann, Jason Thorn, Ryan Weaver, Chris Nillis, Jason Nellis, Shane Streugert, John Stamer, Kirk Struve, Corey Hansen, Tom Steele, Darin Johnson. Row Two: Angie Hansen, Tonya Peters, Kristin Drefke, Michelle Thossem, Russel Vogel, Jamie Tremmel, Lisa Cody, Loretta Booher, Chris Jalas, Melissa Fuhrman, Chrissy Mills, Carey Faust. Row Three: Neil Horton, Brandie Edwards, Jean Wittrock, Danee Vander Pol, Darcy Vander Pol. Row Four: Chad Owens, Ann Larsen, Marcia Horton, Terry Ebel, Angie Rohwer, Christy Gerstandt, Heather Farquhar, Becky Trost, Julie Magnussen, April Sump, Jeff Thorn, Julie Jalas. Row Five: Angie Engelke, John Woodall, Kevin Virgil, Phyllis Davis, Shelly Carrigan, Shelly Urban, Doug Olsen, Mark Struve, Paul Steele.