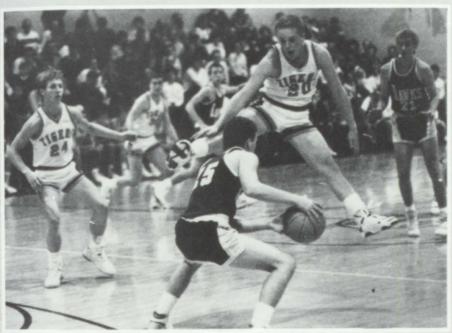

#### VARSITY

Row 1: Jamie Tremmel, Mark Struve, Paul Steele, Kevin Virgil. Row 2: Russ Vogel, Jeff Thorn, Tom Steele, John Stamer, Darin Johnson, Chris Nilles. Row 3: Ryan Weaver, John Woodall, Kirk Struve, Kevin Nelson.

#### J.V.

Row 1: Kevin Kruse, Kevin Virgil, Ryan Farquhar, Grant Riedemann, Tracy VanderPol. Row 2: Doug Olsen, Nick Grant, Darin Johnson, Russ Vogel, Jamie Tremmel, Paul Steele, Mark Struve.

# AWARDS TIME

Left: John Stamer, 1st Team All Conf. Right: Tom Steele, 2nd Team All Conf.

Over-All Record: 2 - 18

Conference Record: 1 - 6