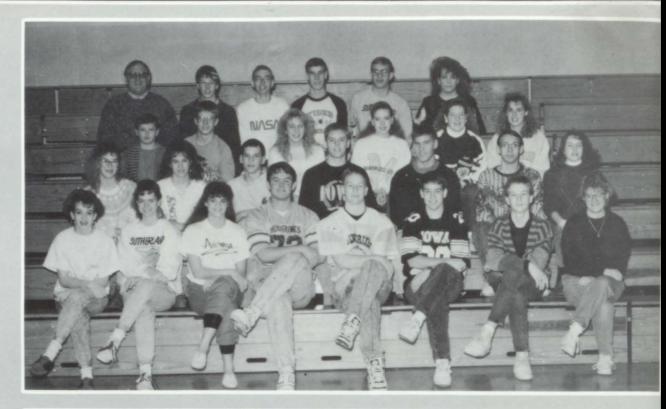

Row One: Paul Rehder, Kevin Nelson, Chris Reimann, Jason Thorn, Ryan Weaver, Chris Nillis, Jason Nellis, Shane Streugert, John Stamer, Kirk Struve, Corey Hansen, Tom Steele, Darin Johnson. Row Two: Angie Hansen, Tonya Peters, Kristin Drefke, Michelle Thossem, Russel Vogel, Jamie Tremmel, Lisa Cody, Loretta Booher, Chris Jalas, Melissa Fuhrman, Chrissy Mills, Carey Faust. Row Three: Neil Horton, Brandie Edwards, Jean Wittrock, Danee Vander Pol, Darcy Vander Pol. Row Four: Chad Owens, Ann Larsen, Marcia Horton, Terry Ebel, Angie Rohwer, Christy Gerstandt, Heather Farquhar, Becky Trost, Julie Magnussen, April Sump, Jeff Thorn, Julie Jalas. Row Five: Angie Engelke, John Woodall, Kevin Virgil, Phyllis Davis, Shelly Carrigan, Shelly Urban, Doug Olsen, Mark Struve, Paul Steele.