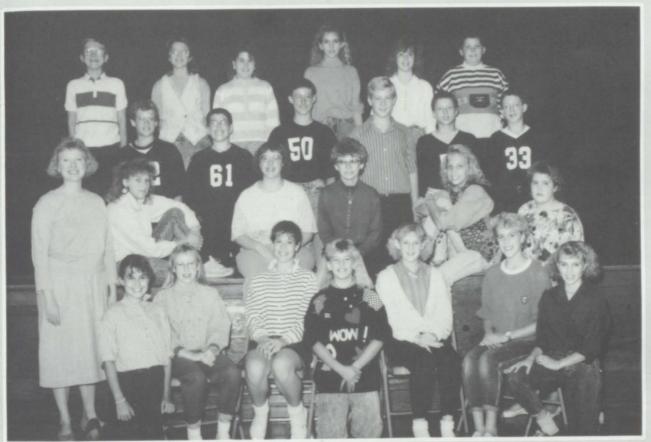

## TIME TO JOIN THE PEP CLUB

Row One: Marcia Horton, Susan Freed, Becky Trost. Row Two: Angie Engelke, Ann Larsen, Lori File, Brandie Edwards. Row Three: Angie Hansen, Tonya Peters, Melissa Fuhrman.

Row One: Jason Thorn, Russ Vogel, Mike Schweback, Chad VanBeek, Jason Grothaus, Josh Haack, Jeff Wagenaar, Aaron Black, Corey Hansen, Jarrod Pauling, Jason Einck, Loretta Booher, manager. Row Two: Jason Mueller, Larry Breeling, Chay LoVan, Jamie Jenness, Joel Gnade, Darin Johnson, Jeff Thorn, Chris Reimann, Brian Brinkert, Brian Shea, manager. Row Three: Chuck Hughes, assistant coach, Jon Woodall, Jason Meyer, Paul Rehder, Ryan Sohn, William Crowhurst, Scott Gerdes, Kirk Struve, Tim Honkomp, Tom Mueller, Mark Cox, Jean Wittrock, manager, Dave Larson, head coach, Dana Vige, defensive coach. Row Four: Kevin Nelson, Chad Lundquist, Chad Ebel, Mike Thompson, Jason VanderPol, Paul Tonner, Joe Leng, Chris Nilles, Jason Pauling, Jason Nellis, John Stamer, Charles Klink, Dain Hicks, Shane Streufert.