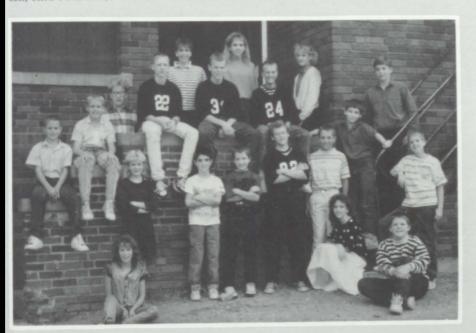

#### **CHORUS**

Row One: Mindy Robinson, Chris Mills, Terry Ebel, Melissa Fuhrman, Cindy Johannsen, Jean Wittrock, Carey Faust. Row Two: Hiedi Nissen, Chris Jalas, Susan Freed, Jodi Johannsen, Jill Riedemann, Angie Hansen, Brandie Edwards, Darcy VanderPol. Row Three: Becky Trost, Jamie Tremmel, Kim Sorenson, Danee' VanderPol, Michelle Green. Row Four: Carey Faust, John Putnam, Tom Steele, Darin Johnson, Nick Grant, Paul Steele, Russ Vogel.

### GIRLS' GLEE

Row One: Carey Faust, Chris Mills, Terry Ebel, Melissa Fuhrman, Tracy Oeffner. Row Two: Heidi Nissen, Becky Trost, Susan Freed, Angie Hansen, Darcy VanderPol. Row Three: Kim Sorenson, Danee' VanderPol, Michelle Green.