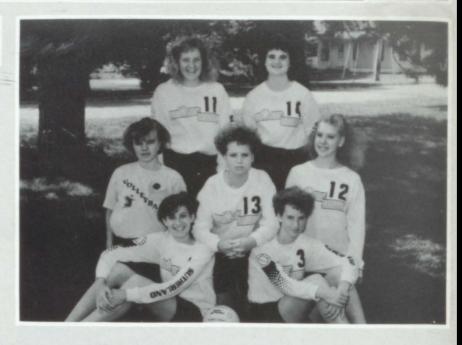

### Junior Varsity

Our volleyball record this year was 14 - 9 - 2. We were successful this year despite a young squad. Senior leadership was provided by Terry Ebel as one of our setters, and Shelly Carrigan, who was injured during the season. The season record was a result of dedication, practice, and teamwork. Good job girls!

Row One: Phyllis Davis, Jill Reidemann. Row Two: Mindy Robinson, Kristin Drefke, Lisa Cody. Row Three: Mellisa Fuhrman, Marcia Horton.

Row One: Angie Rower, Terry Ebel, Christy Gerstandt, Julie Magnussen, Shelly Carrigan. Row Two: Julie Jalas, April Sump. Row Three: Heather Farquhar.