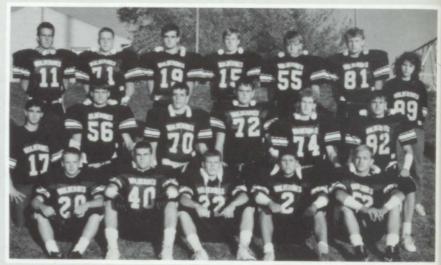

#### SENIOR LEADERSHIP

Row One: Kevin Nelson, Dain Hicks, Kirk Struve, Chad Ebel, Tom Steele. Row Two: Brian Shea, manager, Charles Klink, John Stamer, Corey Hansen, Chad Lundquist, Shane Streufert. Row Three: Jason Pauling, Chris Nilles, Mike Thompson, Jason Vander Pol, Joe Leng, Paul Tonner, Loretta Booher, manager.