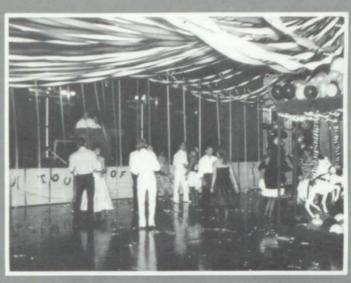

# "A TOUCH OF CLASS"

Prom King: Kirk Struve Prom Queen: Chris Jalas

The 1990 Junior-Senior was a great success. The black and white color scheme tastefully added "A Touch of Class" to the dance. Coronation of the prom king and queen followed a very glamorous grand march. Chosen for this year's king and queen were Kirk Struve and Christine Jalas. Following the dance the after prom party was held at the Pizza ranch.