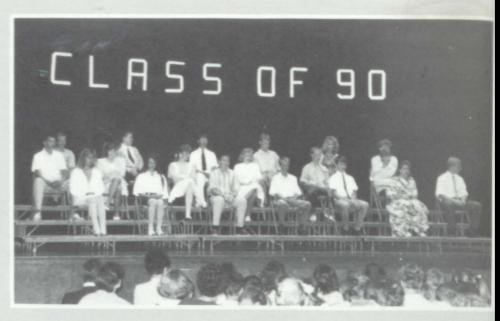

a Click. Row Two: Heather Peterson, Kris Ruge, Nicki Solko, Rebecca Steele, Destiny Cloud. Row Three: Kyle Menke. John Christenson, Mike Vogel, Loren Perry, Ron Jalas, Mike Oeffner. Row Four: Brian Tewes, Andrea Salzkorn, Sarah Urban, Paige Huffman, Stacey Petersen, Dan Wetherell.



## MIDDLE SCHOOL HONORS ASSEMBLY

The Middle School Honors Assembly was held on May 30, 1990. The morning began with the students preforming some of their talents. Special awards were given out and of course the annual spelling bee. The students then received their co-curricular awards. mr Dan Gould, former Elementary Principal and now Principal at Boone, Iowa, was the guest speaker. Mr. Warren Lasher, Elementary Principal, then presented the eight graders their certificate of completion of the eighth grade.



















## ELEMENTARY TRACK AND ACTIVITIES





















## TIME TO LEARN

## **NEW SKILLS**

### VOLLEYBALL

Row One: Rebekah Fisch, Angie Click, Erica Youde, Jackie Wallinga. Row Two: Jennifer Mehrens, Charity Mugge, Amy Dau, Rebecca Steele. Row Three: Andrea Salzkorn, Heather Peterson, Stacey. Petersen, Paige Huffman, Coach Mary Miller, Nickelo Solko.





### BASKETBALL

Row One: Erica Youde, Heather Horstmann, Nickelo Solko, Jennifer Mehrens, Jackie Wallinga. Row Two: Kris Ruge, Andrea Salzkorn, Paige Huffman, Rebecca Steele, Stacey Petersen. Row Three: Amy Dau, Coach Dickmeyer, Charity Mugge.





### FOOTBALL

Row One: Erin Draper, Matt Trost, Jodi Rickers, John Christensen, Kyle Menke. Row Two: Mr. Miller(asst. coach), Jeremy Wohlert, Jeremiah Ehlers, Mike Oeffner,