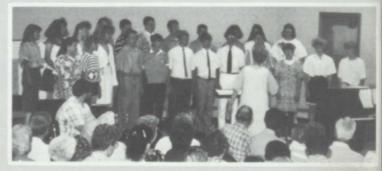

#### **CHORUS**

Row One: Mindy Robinson, Chris Mills, Terry Ebel, Melissa Fuhrman, Cindy Johannsen, Jean Wittrock, Carey Faust. Row Two: Hiedi Nissen, Chris Jalas, Susan Freed, Jodi Johannsen, Jill Riedemann, Angie Hansen, Brandie Edwards, Darcy VanderPol. Row Three: Becky Trost, Jamie Tremmel, Kim Sorenson, Danee' VanderPol, Michelle Green. Row Four: Carey Faust, John Putnam, Tom Steele, Darin Johnson, Nick Grant, Paul Steele, Russ Vogel.

### GIRLS' GLEE

Row One: Carey Faust, Chris Mills, Terry Ebel, Melissa Fuhrman, Tracy Oeffner. Row Two: Heidi Nissen, Becky Trost, Susan Freed, Angie Hansen, Darcy VanderPol. Row Three: Kim Sorenson, Danee' VanderPol, Michelle Green.