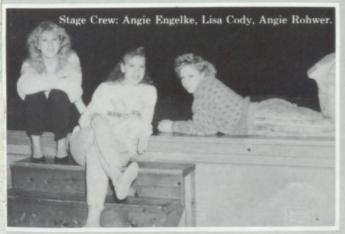

#### THE STAGE CREW

Row One: Angie Hansen, Chris Jalas, Tonya Peters. Row Two: Marcia Horton, Grant Riedemann, Angie Rohwer.