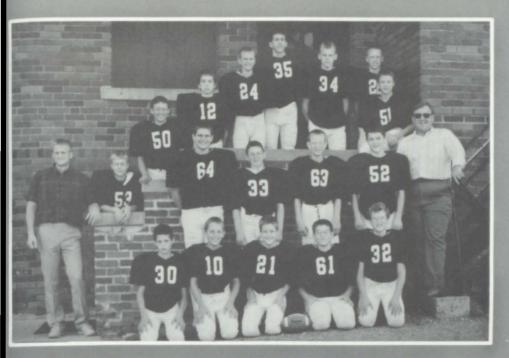

## TIME TO JOIN THE PEP CLUB

Row One: Marcia Horton, Susan Freed, Becky Trost. Row Two: Angie Engelke, Ann Larsen, Lori File, Brandie Edwards. Row Three: Angie Hansen, Tonya Peters, Melissa Fuhrman.

Row One: Jason Thorn, Russ Vogel, Mike Schweback, Chad VanBeek, Jason Grothaus, Josh Haack, Jeff Wagenaar, Aaron Black, Corey Hansen, Jarrod Pauling, Jason Einck, Loretta Booher, manager. Row Two: Jason Mueller, Larry Breeling, Chay LoVan, Jamie Jenness, Joel Gnade, Darin Johnson, Jeff Thorn, Chris Reimann, Brian Brinkert, Brian Shea, manager. Row Three: Chuck Hughes, assistant coach, Jon Woodall, Jason Meyer, Paul Rehder, Ryan Sohn, William Crowhurst, Scott Gerdes, Kirk Struve, Tim Honkomp, Tom Mueller, Mark Cox, Jean Wittrock, manager, Dave Larson, head coach, Dana Vige, defensive coach. Row Four: Kevin Nelson, Chad Lundquist, Chad Ebel, Mike Thompson, Jason VanderPol, Paul Tonner, Joe Leng, Chris Nilles, Jason Pauling, Jason Nellis, John Stamer, Charles Klink, Dain Hicks, Shane Streufert.

#### SENIOR LEADERSHIP

Row One: Kevin Nelson, Dain Hicks, Kirk Struve, Chad Ebel, Tom Steele. Row Two: Brian Shea, manager, Charles Klink, John Stamer, Corey Hansen, Chad Lundquist, Shane Streufert. Row Three: Jason Pauling, Chris Nilles, Mike Thompson, Jason Vander Pol, Joe Leng, Paul Tonner, Loretta Booher, manager.

Corey Hansen (Most Improved Player Award, NW Iowa Review All-Area, Defensive), Chris Nilles (Des Moines Register 3rd Team-All-State, Defense, NW Ia Review All-Area, Offense, Cherokee Daily Times-All Area, Defense), John Stamer (Cherokee Daily Times-All Area, Defense), Kirk Struve (Cherokee Daily Times All Area, Defense, Most Valuable Player Award, Offense, Co-Captain, NW Ia Review All-Area, Offense).