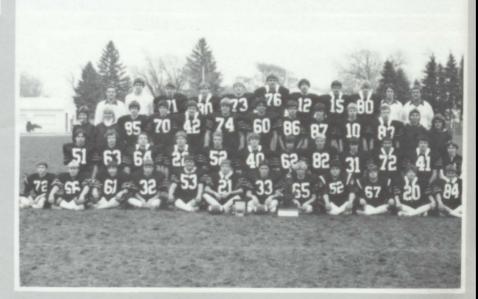

## TIME TO JOIN THE PEP CLUB

Row One: Marcia Horton, Susan Freed, Becky Trost. Row Two: Angie Engelke, Ann Larsen, Lori File, Brandie Edwards. Row Three: Angie Hansen, Tonya Peters, Melissa Fuhrman.

Row One: Jason Thorn, Russ Vogel, Mike Schweback, Chad VanBeek, Jason Grothaus, Josh Haack, Jeff Wagenaar, Aaron Black, Corey Hansen, Jarrod Pauling, Jason Einck, Loretta Booher, manager. Row Two: Jason Mueller, Larry Breeling, Chay LoVan, Jamie Jenness, Joel Gnade, Darin Johnson, Jeff Thorn, Chris Reimann, Brian Brinkert, Brian Shea, manager. Row Three: Chuck Hughes, assistant coach, Jon Woodall, Jason Meyer, Paul Rehder, Ryan Sohn, William Crowhurst, Scott Gerdes, Kirk Struve, Tim Honkomp, Tom Mueller, Mark Cox, Jean Wittrock, manager, Dave Larson, head coach, Dana Vige, defensive coach. Row Four: Kevin Nelson, Chad Lundquist, Chad Ebel, Mike Thompson, Jason VanderPol, Paul Tonner, Joe Leng, Chris Nilles, Jason Pauling, Jason Nellis, John Stamer, Charles Klink, Dain Hicks, Shane Streufert.