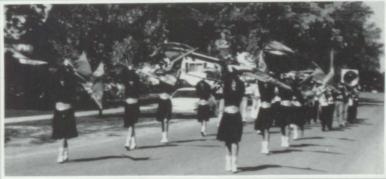

# MAJOR & MAJORETTE

Corey Hansen & Angie Hansen

# FLAG CORPS

Row One: Julie Jalas, Phyllis Davis, Chris Jalas, Melissa Lawson. Row Two: Mindy Robinson, Lisa Cody, Jill Riedemann. Row Three: Kristin Drefke, Tonya Peters, Angie Engelke.