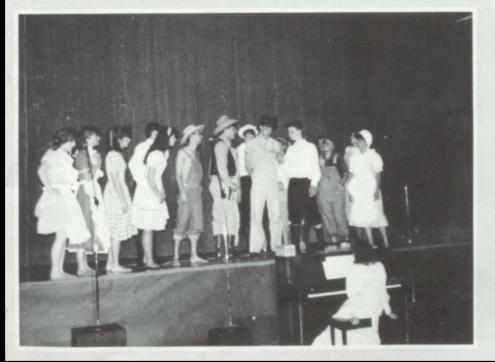

# FALL PLAYS

- Mark Twain in the Garden of Eden. Row one: Lisa Cody, Carey Faust, Kim Sorenson, Dean Jalas, Pyllis Davis. Row two: Russel Vogel, Becky Trost, Angie Engelke, Kevin Virgil, Jason Thorn, Josh Moermond. Row three: Darin Johnson, Paul Rehder, Dain Hicks, Kirk Struve, Kevin Nelson.
- 2.) The Trouble with Derek. Row one: Tonya Peters, Jeff Thorn, Tom Steele, Ryan Farquhar. Row two: Angie Hansen, Terry Ebel, Melissa Fuhrman, Christy Gerstandt, Julie Jalas. Row three: Julie Magnussen, Chris Nilles, April Sump, Heather Farquhar.
- 3.) A Pair of Lunatics. Brandie Edwards, Corey Hansen.
- Stage Crew. Row one: Tonya Peters, Angie Hansen, Mr. Dickmeyer. Row two: Grant Riedemann, Mark Struve, Shelly Carrigan, Angie Rohwer.