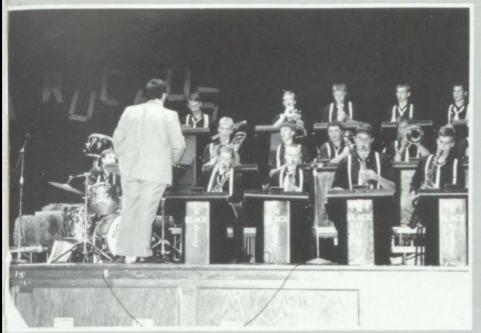

# SHS JAZZ BAND #2 AT STATE!

The Sutherland High School Jazz Band, under the direction of Paul Niebuhr, arrived home on Friday, April 13 with a beautiful trophy declaring them the 2nd best jazz band in the state of Iowa. The band, after earning the right to compete in state competion at local contests, traveled to Des Moines for the state competion for the 11th straight year. Jamie Tremmel and the saxophone section received outstanding performance awards. The school and the community are very proud of the Jazz Band and Mr. Niebuhr. Many hours of work and early morning rehersals all paid off for everyone. Congratulations!