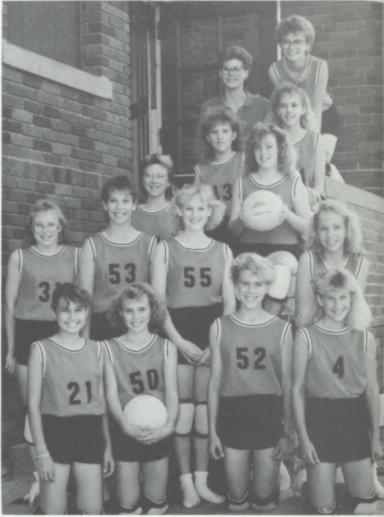

# A 'TIME' TO MAKE HISTORY

Row One: Mindy Robinson, Lisa Cody, Julie Jalas, Heather Farquhar, Cristy Gerstandt, Julie Magnussen. Row Two: Marcia Horton, Tonya Peters, Angie Hansen, Michelle Tjossem, Jill Reidemann, Becky Trost, Not Pictured: Phyllis Davis & April Sump.

Row One: Mindy Robinson, Lisa Cody, Marcia Horton, Becky Trost. Row Two: Angie Hansen, Tonya Peters, Jill Reidemann.