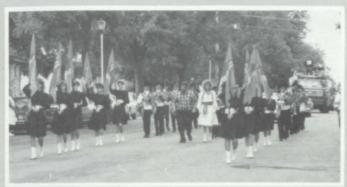

# Queen Terry-King Tom

Queen Terry Ebel, Jennifer Haht, Kevin Vige, King Tom Steele

Kirk Struve, Angie Rohwer, Shelly Carrigan, Dain Hicks

John Stamer, Chris Jalas, Dawn Sickelka, Dean Jalas

Homecoming '89 was held on Friday, Sept. 29. The Coronation was at 1:00 p.m. with the game and victory dance in the evening. The Wolverines beat Alta-Aurelia 35-0. This was the last Homecoming at S.H.S. due to the sharing agreement with Paullina and Primghar for next year.