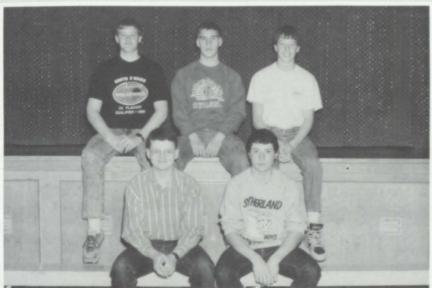

### National Honor Society

Row One: Julie Jalas, Christy Gerstandt, Phyllis Davis, Terry Ebel. Row Two: John Woodall, John Stamer, Ryan Weaver. Not Pictured: Dawn Sickelka & Chris Jalas