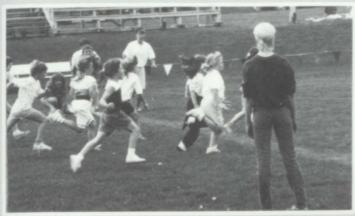

# FAST TIMES ON THE TRACK

#### The Fab Four

Julie Magnussen, Heather Farquhar, Christy Gerstandt, & Marcia Horton

# The Guys

Row One: Nick Grant, Grant Riedmann, Paul Steele, Russ Vogel, Neil Horton, Derek Hill. Row Two: Jason Thorn, Chris Reimann, Darin Johnson, John Stamer, Corey Hansen, Jamie Tremmel, Jeff Thorn. Row Three: Chad Owens, Mark Struve, Paul Rehder, Shane Streufert, Jason Nellis, Tom Steele.

#### The Managers

Becky Trost, Angie Engelke, Lisa Cody

# STATE QUALIFIERS-GOOD TIMES

Boys: Chris Reimann, Shane Streufert, John Stamer, Tom Steele, Paul Steele. Girl: Christy Gerstandt.

TEE TIME

Ryan Farquhar, Jason Maaland, Doug Olsen