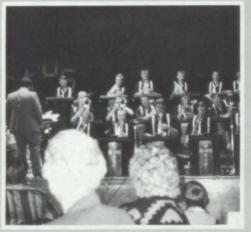

# A TRIP TO THE LIBERTY BOWL

The trip to Memphis started at 6 p.m. Christmas night. The marching band piled into the White Tiger Lines bus for an 18 hour drive. Once in Memphis, the band stayed at the ritzy Mariot Hotel. On Wednesday the band place 5th out of nine bands in the field competition. The rest of the day was devoted to the mass band practicce for the Liberty Bowl halftime performance. The following day was the big day for the Liberty Bowl game with Ole Miss. vs. Air Force. The halftime show was GREAT! The mass band formed the shape of the United States with fireworks, professional dancers and the Bronson Brothers. The next day the bus went to Graceland, home of Elvis Presley, and the Space Center in Huntsville, Alabama. Band members and chaperones had a great time. Everyone can be very proud of the Sutherland High School Marching Tigers!

# SHS JAZZ BAND #2 AT STATE!

The Sutherland High School Jazz Band, under the direction of Paul Niebuhr, arrived home on Friday, April 13 with a beautiful trophy declaring them the 2nd best jazz band in the state of Iowa. The band, after earning the right to compete in state competion at local contests, traveled to Des Moines for the state competion for the 11th straight year. Jamie Tremmel and the saxophone section received outstanding performance awards. The school and the community are very proud of the Jazz Band and Mr. Niebuhr. Many hours of work and early morning rehersals all paid off for everyone. Congratulations!