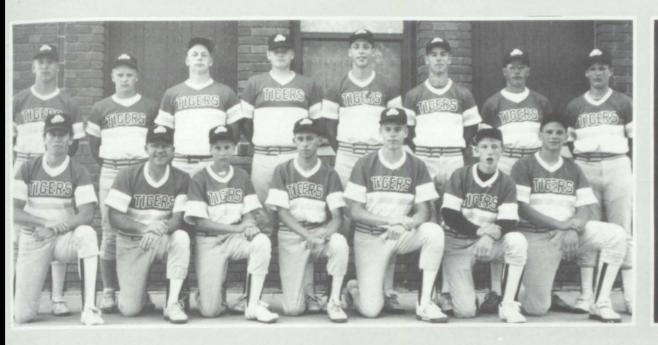

Row One: Dana Vige & D.D. Trost coaches, Derek Hill, Russ Vogel, Darin Johnson, Jamie Tremmel, Mark Struve. Row Two: Jason Thorn, Kevin Nelson, Chris Nilles, Chris Reimann, John Stamer, Jeff Thorn, John Woodall, Grant Riedemann.

ALL CONFERENCE: John Stamer 1st team outfield, Chris Nilles 1st team infield, Kevin Nelson 2nd team infield.