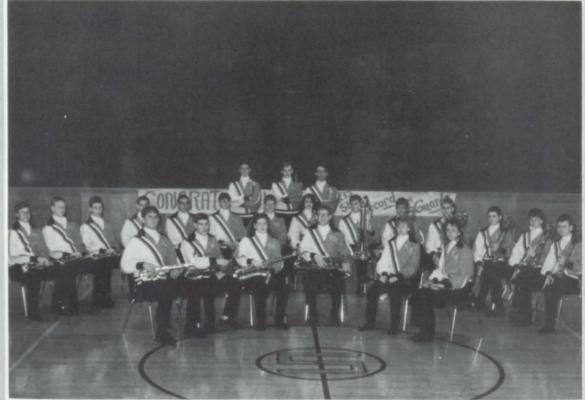

# A TRIP TO THE LIBERTY BOWL

The trip to Memphis started at 6 p.m. Christmas night. The marching band piled into the White Tiger Lines bus for an 18 hour drive. Once in Memphis, the band stayed at the ritzy Mariot Hotel. On Wednesday the band place 5th out of nine bands in the field competition. The rest of the day was devoted to the mass band practicce for the Liberty Bowl halftime performance. The following day was the big day for the Liberty Bowl game with Ole Miss. vs. Air Force. The halftime show was GREAT! The mass band formed the shape of the United States with fireworks, professional dancers and the Bronson Brothers. The next day the bus went to Graceland, home of Elvis Presley, and the Space Center in Huntsville, Alabama. Band members and chaperones had a great time. Everyone can be very proud of the Sutherland High School Marching Tigers!

# SHS JAZZ BAND #2 AT STATE!

The Sutherland High School Jazz Band, under the direction of Paul Niebuhr, arrived home on Friday, April 13 with a beautiful trophy declaring them the 2nd best jazz band in the state of Iowa. The band, after earning the right to compete in state competion at local contests, traveled to Des Moines for the state competion for the 11th straight year. Jamie Tremmel and the saxophone section received outstanding performance awards. The school and the community are very proud of the Jazz Band and Mr. Niebuhr. Many hours of work and early morning rehersals all paid off for everyone. Congratulations!