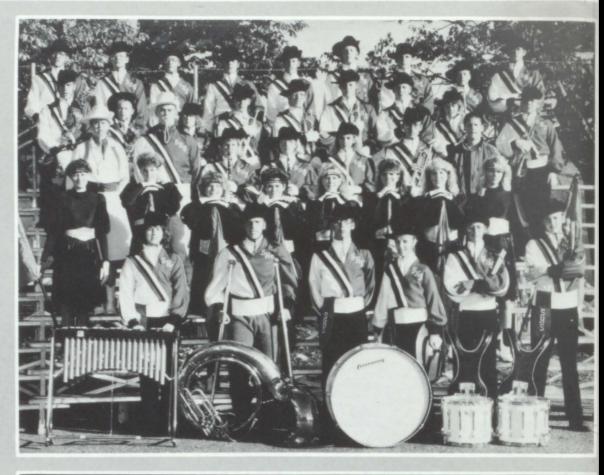

# A TRIP TO THE LIBERTY BOWL

The trip to Memphis started at 6 p.m. Christmas night. The marching band piled into the White Tiger Lines bus for an 18 hour drive. Once in Memphis, the band stayed at the ritzy Mariot Hotel. On Wednesday the band place 5th out of nine bands in the field competition. The rest of the day was devoted to the mass band practicce for the Liberty Bowl halftime performance. The following day was the big day for the Liberty Bowl game with Ole Miss. vs. Air Force. The halftime show was GREAT! The mass band formed the shape of the United States with fireworks, professional dancers and the Bronson Brothers. The next day the bus went to Graceland, home of Elvis Presley, and the Space Center in Huntsville, Alabama. Band members and chaperones had a great time. Everyone can be very proud of the Sutherland High School Marching Tigers!

# SHS JAZZ BAND #2 AT STATE!

The Sutherland High School Jazz Band, under the direction of Paul Niebuhr, arrived home on Friday, April 13 with a beautiful trophy declaring them the 2nd best jazz band in the state of Iowa. The band, after earning the right to compete in state competion at local contests, traveled to Des Moines for the state competion for the 11th straight year. Jamie Tremmel and the saxophone section received outstanding performance awards. The school and the community are very proud of the Jazz Band and Mr. Niebuhr. Many hours of work and early morning rehersals all paid off for everyone. Congratulations!