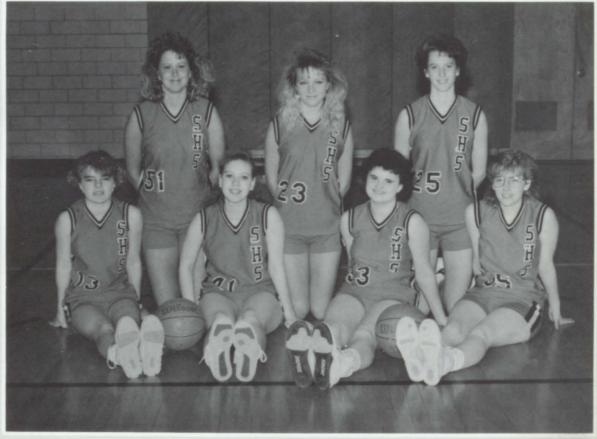

#### BIG WEST CONFERENCE CHAMPS

Conference Record: 7 - 0 Over-all Record: 18 - 3

The final year of Sutherland Tiger Basketball was a memorable one for the Tigerettes. Despite the fact that there were no senior players, the Tigerettes set many Team and Individual Records and attained many personal goals. The Tigerettes won the first and only Big West Conference Title with a perfect 7-0 record and finished the season 18-3 overall.

Team records that were set during the year were, Best Overall Record (18-3), Most Wins in one Season (18), and Most Blocked Shots by a Team (68).

There were also a number of individual records set during the course of the year. Phyllis Davis set two records in the guard court with Most Blocks in One Season (50) and Most Blocks in One Game (7). Julie Magnussen set two records in the forward court with Most Field Goals in a Career (422) and Most points in a Single Game (56). Heather Farquhar set a record for Most Fouls in a Single Season (97).

The girls gave a GREAT effort throughout the season and gave the Sutherland fans a season that will remain in their hearts and minds for years to come.