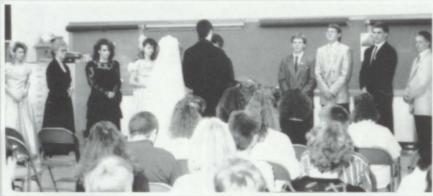

# Queen Terry-King Tom

Queen Terry Ebel, Jennifer Haht, Kevin Vige, King Tom Steele

Kirk Struve, Angie Rohwer, Shelly Carrigan, Dain Hicks

John Stamer, Chris Jalas, Dawn Sickelka, Dean Jalas

Homecoming '89 was held on Friday, Sept. 29. The Coronation was at 1:00 p.m. with the game and victory dance in the evening. The Wolverines beat Alta-Aurelia 35-0. This was the last Homecoming at S.H.S. due to the sharing agreement with Paullina and Primghar for next year.