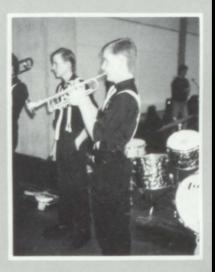

# A TRIP TO THE LIBERTY BOWL

The trip to Memphis started at 6 p.m. Christmas night. The marching band piled into the White Tiger Lines bus for an 18 hour drive. Once in Memphis, the band stayed at the ritzy Mariot Hotel. On Wednesday the band place 5th out of nine bands in the field competition. The rest of the day was devoted to the mass band practicce for the Liberty Bowl halftime performance. The following day was the big day for the Liberty Bowl game with Ole Miss. vs. Air Force. The halftime show was GREAT! The mass band formed the shape of the United States with fireworks, professional dancers and the Bronson Brothers. The next day the bus went to Graceland, home of Elvis Presley, and the Space Center in Huntsville, Alabama. Band members and chaperones had a great time. Everyone can be very proud of the Sutherland High School Marching Tigers!

# SHS JAZZ BAND #2 AT STATE!

The Sutherland High School Jazz Band, under the direction of Paul Niebuhr, arrived home on Friday, April 13 with a beautiful trophy declaring them the 2nd best jazz band in the state of Iowa. The band, after earning the right to compete in state competion at local contests, traveled to Des Moines for the state competion for the 11th straight year. Jamie Tremmel and the saxophone section received outstanding performance awards. The school and the community are very proud of the Jazz Band and Mr. Niebuhr. Many hours of work and early morning rehersals all paid off for everyone. Congratulations!