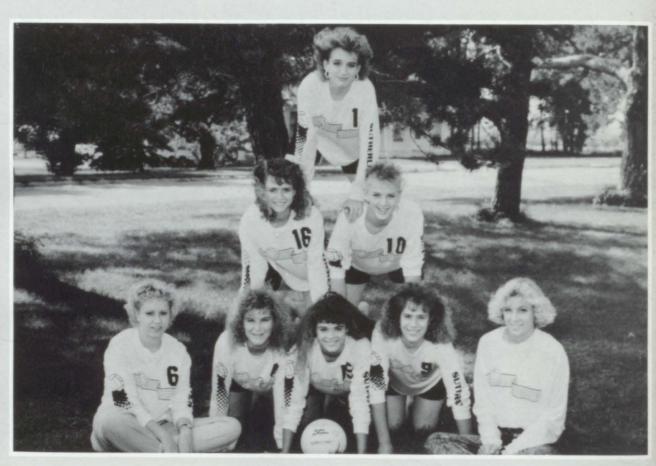

# A 'TIME' TO MAKE HISTORY

Row One: Mindy Robinson, Lisa Cody, Julie Jalas, Heather Farquhar, Cristy Gerstandt, Julie Magnussen. Row Two: Marcia Horton, Tonya Peters, Angie Hansen, Michelle Tjossem, Jill Reidemann, Becky Trost, Not Pictured: Phyllis Davis & April Sump.

Row One: Mindy Robinson, Lisa Cody, Marcia Horton, Becky Trost. Row Two: Angie Hansen, Tonya Peters, Jill Reidemann.