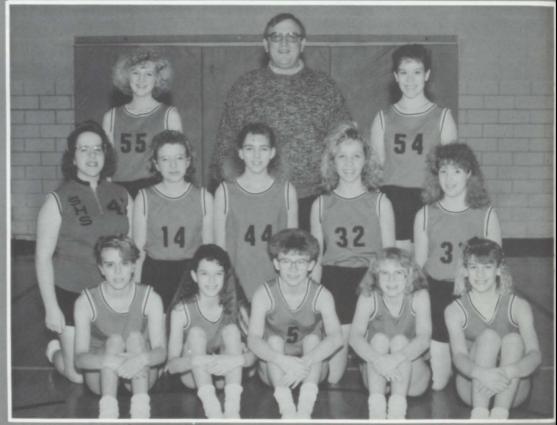

#### BIG WEST CONFERENCE CHAMPS

Conference Record: 7 - 0 Over-all Record: 18 - 3

The final year of Sutherland Tiger Basketball was a memorable one for the Tigerettes. Despite the fact that there were no senior players, the Tigerettes set many Team and Individual Records and attained many personal goals. The Tigerettes won the first and only Big West Conference Title with a perfect 7-0 record and finished the season 18-3 overall.

Team records that were set during the year were, Best Overall Record (18-3), Most Wins in one Season (18), and Most Blocked Shots by a Team (68).

There were also a number of individual records set during the course of the year. Phyllis Davis set two records in the guard court with Most Blocks in One Season (50) and Most Blocks in One Game (7). Julie Magnussen set two records in the forward court with Most Field Goals in a Career (422) and Most points in a Single Game (56). Heather Farquhar set a record for Most Fouls in a Single Season (97).

The girls gave a GREAT effort throughout the season and gave the Sutherland fans a season that will remain in their hearts and minds for years to come.