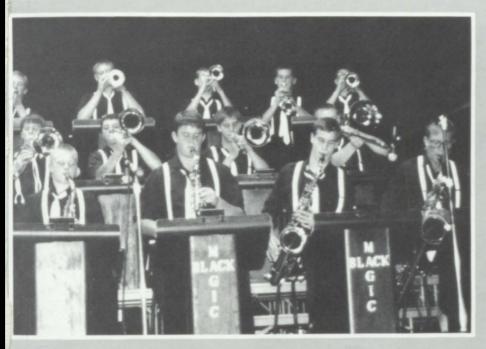

# SHS JAZZ BAND #2 AT STATE!

The Sutherland High School Jazz Band, under the direction of Paul Niebuhr, arrived home on Friday, April 13 with a beautiful trophy declaring them the 2nd best jazz band in the state of Iowa. The band, after earning the right to compete in state competion at local contests, traveled to Des Moines for the state competion for the 11th straight year. Jamie Tremmel and the saxophone section received outstanding performance awards. The school and the community are very proud of the Jazz Band and Mr. Niebuhr. Many hours of work and early morning rehersals all paid off for everyone. Congratulations!