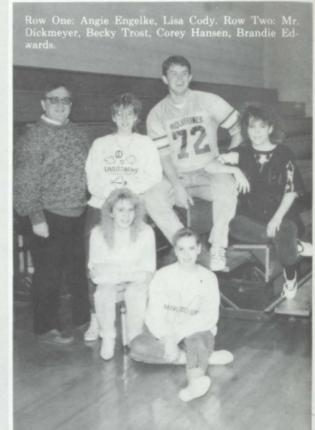

Class of

Row one: Jamie Tremmel, Kristin Drefke, Darin Johnson. Row two: Angela Hansen, Tonya Peters, Becky Trost, Lisa Cody, Angie Engelke, Paul Steele. Row three: Melissa Lawson, Susan Freed, Paul Isom, Kevin Kruse, David Raper, Russ Vogel.