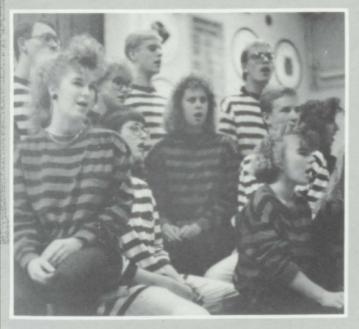

#### **CHORUS**

Row One: Mindy Robinson, Chris Mills, Terry Ebel, Melissa Fuhrman, Cindy Johannsen, Jean Wittrock, Carey Faust. Row Two: Hiedi Nissen, Chris Jalas, Susan Freed, Jodi Johannsen, Jill Riedemann, Angie Hansen, Brandie Edwards, Darcy VanderPol. Row Three: Becky Trost, Jamie Tremmel, Kim Sorenson, Danee' VanderPol, Michelle Green. Row Four: Carey Faust, John Putnam, Tom Steele, Darin Johnson, Nick Grant, Paul Steele, Russ Vogel.

### GIRLS' GLEE

Row One: Carey Faust, Chris Mills, Terry Ebel, Melissa Fuhrman, Tracy Oeffner. Row Two: Heidi Nissen, Becky Trost, Susan Freed, Angie Hansen, Darcy VanderPol. Row Three: Kim Sorenson, Danee' VanderPol, Michelle Green.