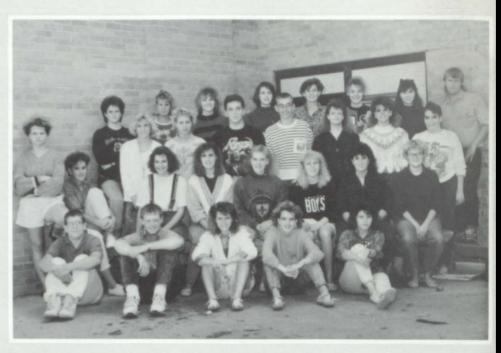

Row One: Paul Rehder, Kevin Nelson, Chris Reimann, Jason Thorn, Ryan Weaver, Chris Nillis, Jason Nellis, Shane Streugert, John Stamer, Kirk Struve, Corey Hansen, Tom Steele, Darin Johnson. Row Two: Angie Hansen, Tonya Peters, Kristin Drefke, Michelle Thossem, Russel Vogel, Jamie Tremmel, Lisa Cody, Loretta Booher, Chris Jalas, Melissa Fuhrman, Chrissy Mills, Carey Faust. Row Three: Neil Horton, Brandie Edwards, Jean Wittrock, Danee Vander Pol, Darcy Vander Pol. Row Four: Chad Owens, Ann Larsen, Marcia Horton, Terry Ebel, Angie Rohwer, Christy Gerstandt, Heather Farquhar, Becky Trost, Julie Magnussen, April Sump, Jeff Thorn, Julie Jalas. Row Five: Angie Engelke, John Woodall, Kevin Virgil, Phyllis Davis, Shelly Carrigan, Shelly Urban, Doug Olsen, Mark Struve, Paul Steele.