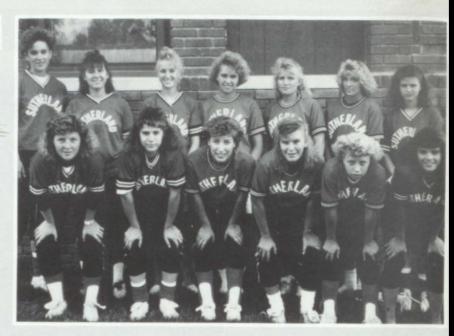

#### SOFTBALL '89

Row One: Melissa Fuhrman, Julie Magnussen, Kristi Laue, Terry Ebel, Angie Rohwer, Christy Gerstandt. Row Two: Michelle Tjossem, Cindy Magnussen, Jana Clayberg, Brooke Huffman, Stacy Faust, Shelly Carrigan, Julie Jalas. Not pic: Heather Farquhar.

The 1989 Tigerette Softball Team ended the season with a record of 14 and 11, Tri-Champs of the Sioux Valley Conference, Sectional Champs and were eliminated in Regional play. This was the last year for the Sioux Valley Conference. The girls had an excellent season placing seven girls on the All-Conference Teams. We would like to say "Congratulations on a great season" to the team and Coach Dickmeyer.

1989 SENIORS: Kristi Laue, Jana Clayberg, Brooke Huffman, Stacy Faust, Cindy Magnussen.

1. Angie Rohwer, 1st Team, H-M All State, 2. Brooke Huffman, 1st Team, 3. Stacy Faust 1st Team, 4. Terry Ebel, 1st Team, 5. Cindy Magnussen, 2nd Team, 6. Julie Magnussen, 2nd Team, 7. Jana Clayberg, 2nd Team.