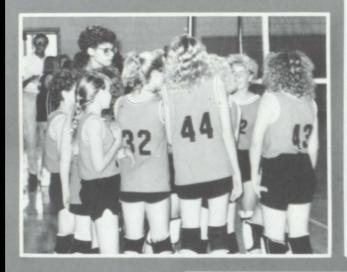

### Junior Varsity

Our volleyball record this year was 14 - 9 - 2. We were successful this year despite a young squad. Senior leadership was provided by Terry Ebel as one of our setters, and Shelly Carrigan, who was injured during the season. The season record was a result of dedication, practice, and teamwork. Good job girls!

Row One: Phyllis Davis, Jill Reidemann. Row Two: Mindy Robinson, Kristin Drefke, Lisa Cody. Row Three: Mellisa Fuhrman, Marcia Horton.

Row One: Angie Rower, Terry Ebel, Christy Gerstandt, Julie Magnussen, Shelly Carrigan. Row Two: Julie Jalas, April Sump. Row Three: Heather Farquhar.