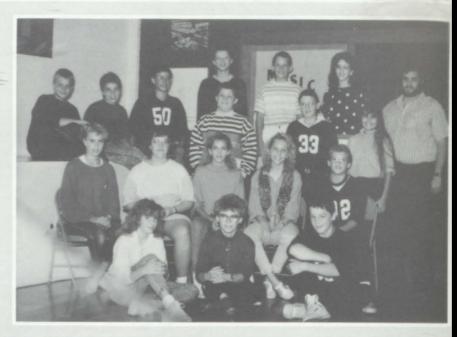

### National Honor Society

Row One: Julie Jalas, Christy Gerstandt, Phyllis Davis, Terry Ebel. Row Two: John Woodall, John Stamer, Ryan Weaver. Not Pictured: Dawn Sickelka & Chris Jalas

# FALL PLAYS

- Mark Twain in the Garden of Eden. Row one: Lisa Cody, Carey Faust, Kim Sorenson, Dean Jalas, Pyllis Davis. Row two: Russel Vogel, Becky Trost, Angie Engelke, Kevin Virgil, Jason Thorn, Josh Moermond. Row three: Darin Johnson, Paul Rehder, Dain Hicks, Kirk Struve, Kevin Nelson.
- 2.) The Trouble with Derek. Row one: Tonya Peters, Jeff Thorn, Tom Steele, Ryan Farquhar. Row two: Angie Hansen, Terry Ebel, Melissa Fuhrman, Christy Gerstandt, Julie Jalas. Row three: Julie Magnussen, Chris Nilles, April Sump, Heather Farquhar.
- 3.) A Pair of Lunatics. Brandie Edwards, Corey Hansen.
- Stage Crew. Row one: Tonya Peters, Angie Hansen, Mr. Dickmeyer. Row two: Grant Riedemann, Mark Struve, Shelly Carrigan, Angie Rohwer.