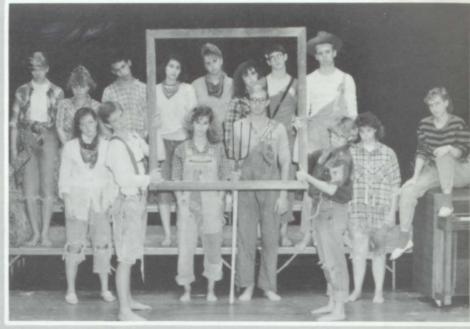

# "RAISE A RUCKUS"

Row One, Heather Farquhar, Julie Jalas, Christy Gerstandt, Corey Hansen, Chris Nilles, Dean Jalas, Jamie Tremmel, Cindy Johannsen, Row Two, Terry Ebel, Julie Magnussen, Mark Struve, Darin Johnson, Jason Thorn, Russ Vogel, Susan Freed, Row Three Ryan Farquhar, Paul Steele, Angie Engelke, Lisa Cody, Millissa Fuhrman, Kim Sorenson, Row Four, Mr. Dickmeyer, Kevin Virgil, Josh Moetmond, Jeff Thorn, Tom Steele, Brandie Edwards, Not Pic, Phyllis Davis, April Sump.