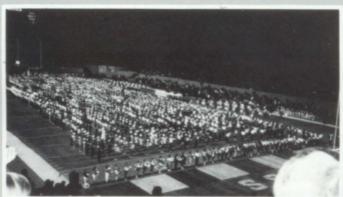

# A TRIP TO THE LIBERTY BOWL

The trip to Memphis started at 6 p.m. Christmas night. The marching band piled into the White Tiger Lines bus for an 18 hour drive. Once in Memphis, the band stayed at the ritzy Mariot Hotel. On Wednesday the band place 5th out of nine bands in the field competition. The rest of the day was devoted to the mass band practicce for the Liberty Bowl halftime performance. The following day was the big day for the Liberty Bowl game with Ole Miss. vs. Air Force. The halftime show was GREAT! The mass band formed the shape of the United States with fireworks, professional dancers and the Bronson Brothers. The next day the bus went to Graceland, home of Elvis Presley, and the Space Center in Huntsville, Alabama. Band members and chaperones had a great time. Everyone can be very proud of the Sutherland High School Marching Tigers!