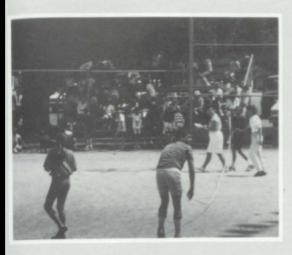

#### SOFTBALL '89

Row One: Melissa Fuhrman, Julie Magnussen, Kristi Laue, Terry Ebel, Angie Rohwer, Christy Gerstandt. Row Two: Michelle Tjossem, Cindy Magnussen, Jana Clayberg, Brooke Huffman, Stacy Faust, Shelly Carrigan, Julie Jalas. Not pic: Heather Farquhar.

The 1989 Tigerette Softball Team ended the season with a record of 14 and 11, Tri-Champs of the Sioux Valley Conference, Sectional Champs and were eliminated in Regional play. This was the last year for the Sioux Valley Conference. The girls had an excellent season placing seven girls on the All-Conference Teams. We would like to say "Congratulations on a great season" to the team and Coach Dickmeyer.

1989 SENIORS: Kristi Laue, Jana Clayberg, Brooke Huffman, Stacy Faust, Cindy Magnussen.

1. Angie Rohwer, 1st Team, H-M All State, 2. Brooke Huffman, 1st Team, 3. Stacy Faust 1st Team, 4. Terry Ebel, 1st Team, 5. Cindy Magnussen, 2nd Team, 6. Julie Magnussen, 2nd Team, 7. Jana Clayberg, 2nd Team.