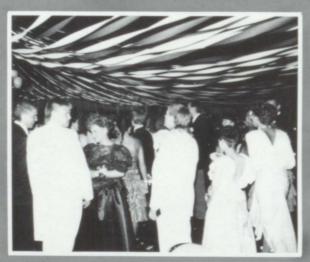

# "A TOUCH OF CLASS"

Prom King: Kirk Struve Prom Queen: Chris Jalas

The 1990 Junior-Senior was a great success. The black and white color scheme tastefully added "A Touch of Class" to the dance. Coronation of the prom king and queen followed a very glamorous grand march. Chosen for this year's king and queen were Kirk Struve and Christine Jalas. Following the dance the after prom party was held at the Pizza ranch.