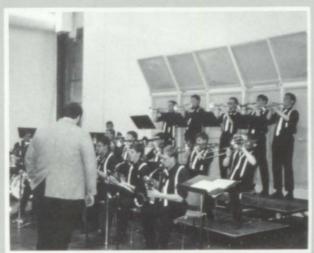

# A TRIP TO THE LIBERTY BOWL

The trip to Memphis started at 6 p.m. Christmas night. The marching band piled into the White Tiger Lines bus for an 18 hour drive. Once in Memphis, the band stayed at the ritzy Mariot Hotel. On Wednesday the band place 5th out of nine bands in the field competition. The rest of the day was devoted to the mass band practicce for the Liberty Bowl halftime performance. The following day was the big day for the Liberty Bowl game with Ole Miss. vs. Air Force. The halftime show was GREAT! The mass band formed the shape of the United States with fireworks, professional dancers and the Bronson Brothers. The next day the bus went to Graceland, home of Elvis Presley, and the Space Center in Huntsville, Alabama. Band members and chaperones had a great time. Everyone can be very proud of the Sutherland High School Marching Tigers!

# SHS JAZZ BAND #2 AT STATE!

The Sutherland High School Jazz Band, under the direction of Paul Niebuhr, arrived home on Friday, April 13 with a beautiful trophy declaring them the 2nd best jazz band in the state of Iowa. The band, after earning the right to compete in state competion at local contests, traveled to Des Moines for the state competion for the 11th straight year. Jamie Tremmel and the saxophone section received outstanding performance awards. The school and the community are very proud of the Jazz Band and Mr. Niebuhr. Many hours of work and early morning rehersals all paid off for everyone. Congratulations!