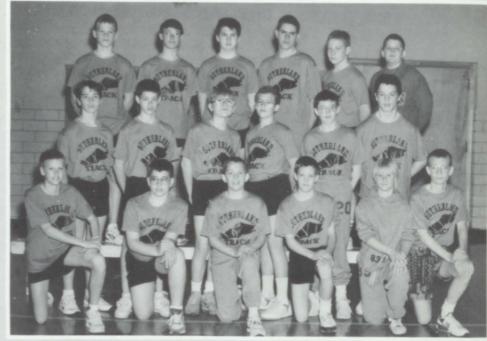

## TIME TO JOIN THE PEP CLUB

Row One: Marcia Horton, Susan Freed, Becky Trost. Row Two: Angie Engelke, Ann Larsen, Lori File, Brandie Edwards. Row Three: Angie Hansen, Tonya Peters, Melissa Fuhrman.

Row One: Jason Thorn, Russ Vogel, Mike Schweback, Chad VanBeek, Jason Grothaus, Josh Haack, Jeff Wagenaar, Aaron Black, Corey Hansen, Jarrod Pauling, Jason Einck, Loretta Booher, manager. Row Two: Jason Mueller, Larry Breeling, Chay LoVan, Jamie Jenness, Joel Gnade, Darin Johnson, Jeff Thorn, Chris Reimann, Brian Brinkert, Brian Shea, manager. Row Three: Chuck Hughes, assistant coach, Jon Woodall, Jason Meyer, Paul Rehder, Ryan Sohn, William Crowhurst, Scott Gerdes, Kirk Struve, Tim Honkomp, Tom Mueller, Mark Cox, Jean Wittrock, manager, Dave Larson, head coach, Dana Vige, defensive coach. Row Four: Kevin Nelson, Chad Lundquist, Chad Ebel, Mike Thompson, Jason VanderPol, Paul Tonner, Joe Leng, Chris Nilles, Jason Pauling, Jason Nellis, John Stamer, Charles Klink, Dain Hicks, Shane Streufert.

#### SENIOR LEADERSHIP

Row One: Kevin Nelson, Dain Hicks, Kirk Struve, Chad Ebel, Tom Steele. Row Two: Brian Shea, manager, Charles Klink, John Stamer, Corey Hansen, Chad Lundquist, Shane Streufert. Row Three: Jason Pauling, Chris Nilles, Mike Thompson, Jason Vander Pol, Joe Leng, Paul Tonner, Loretta Booher, manager.

#### SOPHOMORE

Row One: Brian Brinkert, Jeff Wagenaar, Jason Mueller, Jarrod Pauling, Russ Vogel. Row Two: Darin Johnson, Josh Haack, Jason Einck, Jason Grothaus, Jon Woodall. Row Three: Phil Woodall, coach, Kevin Brasser, coach, Aaron Black, Chad VanBeek, Jamie Jenness, Pat Miller, coach.

#### FRESHMEN

Row One: Derek Hill, John Fritzsche, Chad Simm, John Platt, Brad Wittrock, Ted Sampson. Row Two: John Putnam, Mike Schweback, Shane Gebert, Mark Struve, Ryan Grothaus, Corey VanderPol, Scott Pile. Row Three: Kevin Brasser, coach, Nick Grant, Jared Rabe, Kelly Ebel, Brad Kamradt, Bill Klink, Grant Riedemann, Jared Mueller, Phil Woodall, coach.