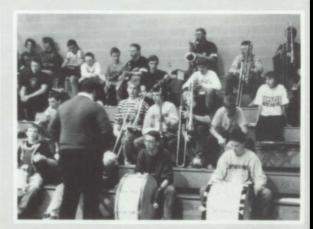

# SHS JAZZ BAND #2 AT STATE!

The Sutherland High School Jazz Band, under the direction of Paul Niebuhr, arrived home on Friday, April 13 with a beautiful trophy declaring them the 2nd best jazz band in the state of Iowa. The band, after earning the right to compete in state competion at local contests, traveled to Des Moines for the state competion for the 11th straight year. Jamie Tremmel and the saxophone section received outstanding performance awards. The school and the community are very proud of the Jazz Band and Mr. Niebuhr. Many hours of work and early morning rehersals all paid off for everyone. Congratulations!

## TIME TO JOIN THE PEP CLUB

Row One: Marcia Horton, Susan Freed, Becky Trost. Row Two: Angie Engelke, Ann Larsen, Lori File, Brandie Edwards. Row Three: Angie Hansen, Tonya Peters, Melissa Fuhrman.

Row One: Jason Thorn, Russ Vogel, Mike Schweback, Chad VanBeek, Jason Grothaus, Josh Haack, Jeff Wagenaar, Aaron Black, Corey Hansen, Jarrod Pauling, Jason Einck, Loretta Booher, manager. Row Two: Jason Mueller, Larry Breeling, Chay LoVan, Jamie Jenness, Joel Gnade, Darin Johnson, Jeff Thorn, Chris Reimann, Brian Brinkert, Brian Shea, manager. Row Three: Chuck Hughes, assistant coach, Jon Woodall, Jason Meyer, Paul Rehder, Ryan Sohn, William Crowhurst, Scott Gerdes, Kirk Struve, Tim Honkomp, Tom Mueller, Mark Cox, Jean Wittrock, manager, Dave Larson, head coach, Dana Vige, defensive coach. Row Four: Kevin Nelson, Chad Lundquist, Chad Ebel, Mike Thompson, Jason VanderPol, Paul Tonner, Joe Leng, Chris Nilles, Jason Pauling, Jason Nellis, John Stamer, Charles Klink, Dain Hicks, Shane Streufert.