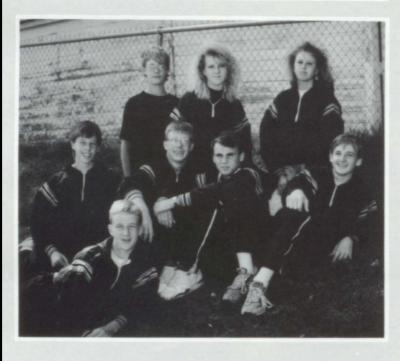

Class of

Row one: Jamie Tremmel, Kristin Drefke, Darin Johnson. Row two: Angela Hansen, Tonya Peters, Becky Trost, Lisa Cody, Angie Engelke, Paul Steele. Row three: Melissa Lawson, Susan Freed, Paul Isom, Kevin Kruse, David Raper, Russ Vogel.

Class of "92"

Row one: Jeff Wallinga, Travis Brown, Doug Olsen, John Putnam, Jason Peterson. Row two: Tracy Maxwell, Heidi Nissen, Jill Riedemann, Heather Davis, Jody Johannsen, Michelle Green, Brandi File. Row three: Jamie Gerth, Ryan Farquhar, Derek Hill, Tracy Vander Pol, Mindy Robinson, Chad Brown, Marcia Horton, Grant Riedemann, Nick Grant, Mark Struve, Jason Maaland.