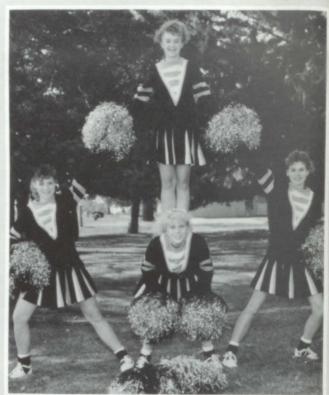

#### CHEER

Ann Larsen, Lori File, Angie Engelke, Brandie Edwards.

## TIME TO JOIN THE PEP CLUB

Row One: Marcia Horton, Susan Freed, Becky Trost. Row Two: Angie Engelke, Ann Larsen, Lori File, Brandie Edwards. Row Three: Angie Hansen, Tonya Peters, Melissa Fuhrman.

Row One: Jason Thorn, Russ Vogel, Mike Schweback, Chad VanBeek, Jason Grothaus, Josh Haack, Jeff Wagenaar, Aaron Black, Corey Hansen, Jarrod Pauling, Jason Einck, Loretta Booher, manager. Row Two: Jason Mueller, Larry Breeling, Chay LoVan, Jamie Jenness, Joel Gnade, Darin Johnson, Jeff Thorn, Chris Reimann, Brian Brinkert, Brian Shea, manager. Row Three: Chuck Hughes, assistant coach, Jon Woodall, Jason Meyer, Paul Rehder, Ryan Sohn, William Crowhurst, Scott Gerdes, Kirk Struve, Tim Honkomp, Tom Mueller, Mark Cox, Jean Wittrock, manager, Dave Larson, head coach, Dana Vige, defensive coach. Row Four: Kevin Nelson, Chad Lundquist, Chad Ebel, Mike Thompson, Jason VanderPol, Paul Tonner, Joe Leng, Chris Nilles, Jason Pauling, Jason Nellis, John Stamer, Charles Klink, Dain Hicks, Shane Streufert.