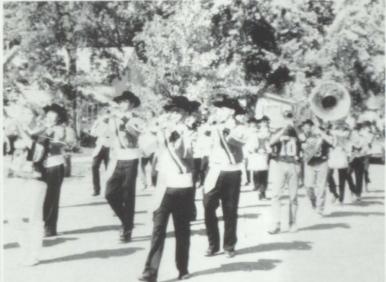

# A TRIP TO THE LIBERTY BOWL

The trip to Memphis started at 6 p.m. Christmas night. The marching band piled into the White Tiger Lines bus for an 18 hour drive. Once in Memphis, the band stayed at the ritzy Mariot Hotel. On Wednesday the band place 5th out of nine bands in the field competition. The rest of the day was devoted to the mass band practicce for the Liberty Bowl halftime performance. The following day was the big day for the Liberty Bowl game with Ole Miss. vs. Air Force. The halftime show was GREAT! The mass band formed the shape of the United States with fireworks, professional dancers and the Bronson Brothers. The next day the bus went to Graceland, home of Elvis Presley, and the Space Center in Huntsville, Alabama. Band members and chaperones had a great time. Everyone can be very proud of the Sutherland High School Marching Tigers!