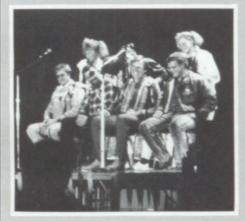

# Queen Terry-King Tom

Queen Terry Ebel, Jennifer Haht, Kevin Vige, King Tom Steele

Kirk Struve, Angie Rohwer, Shelly Carrigan, Dain Hicks

John Stamer, Chris Jalas, Dawn Sickelka, Dean Jalas

Homecoming '89 was held on Friday, Sept. 29. The Coronation was at 1:00 p.m. with the game and victory dance in the evening. The Wolverines beat Alta-Aurelia 35-0. This was the last Homecoming at S.H.S. due to the sharing agreement with Paullina and Primghar for next year.