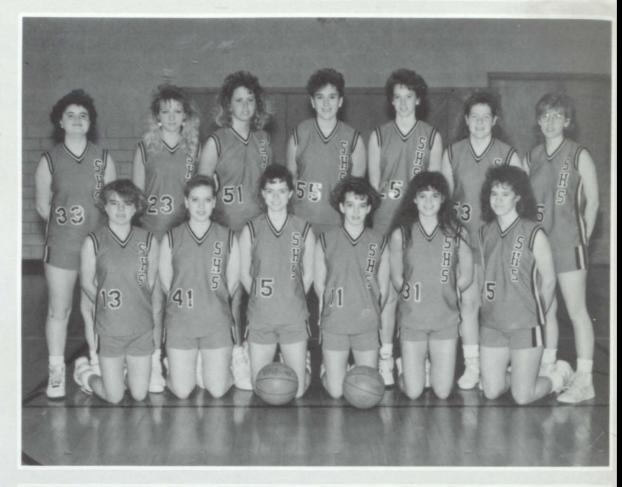

#### BIG WEST CONFERENCE CHAMPS

Conference Record: 7 - 0 Over-all Record: 18 - 3

The final year of Sutherland Tiger Basketball was a memorable one for the Tigerettes. Despite the fact that there were no senior players, the Tigerettes set many Team and Individual Records and attained many personal goals. The Tigerettes won the first and only Big West Conference Title with a perfect 7-0 record and finished the season 18-3 overall.

Team records that were set during the year were, Best Overall Record (18-3), Most Wins in one Season (18), and Most Blocked Shots by a Team (68).

There were also a number of individual records set during the course of the year. Phyllis Davis set two records in the guard court with Most Blocks in One Season (50) and Most Blocks in One Game (7). Julie Magnussen set two records in the forward court with Most Field Goals in a Career (422) and Most points in a Single Game (56). Heather Farquhar set a record for Most Fouls in a Single Season (97).

The girls gave a GREAT effort throughout the season and gave the Sutherland fans a season that will remain in their hearts and minds for years to come.