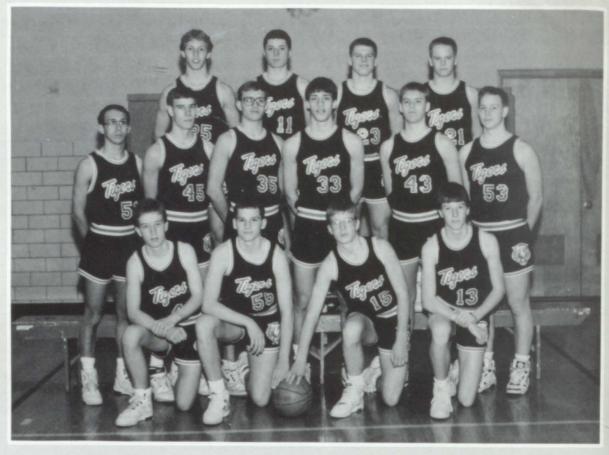

#### VARSITY

Row 1: Jamie Tremmel, Mark Struve, Paul Steele, Kevin Virgil. Row 2: Russ Vogel, Jeff Thorn, Tom Steele, John Stamer, Darin Johnson, Chris Nilles. Row 3: Ryan Weaver, John Woodall, Kirk Struve, Kevin Nelson.

#### J.V.

Row 1: Kevin Kruse, Kevin Virgil, Ryan Farquhar, Grant Riedemann, Tracy VanderPol. Row 2: Doug Olsen, Nick Grant, Darin Johnson, Russ Vogel, Jamie Tremmel, Paul Steele, Mark Struve.

# AWARDS TIME

Left: John Stamer, 1st Team All Conf. Right: Tom Steele, 2nd Team All Conf.

Over-All Record: 2 - 18

Conference Record: 1 - 6