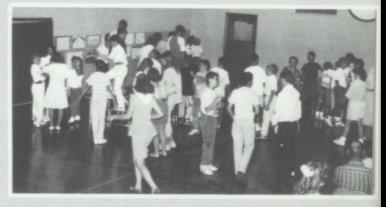

# Queen Terry-King Tom

Queen Terry Ebel, Jennifer Haht, Kevin Vige, King Tom Steele

Kirk Struve, Angie Rohwer, Shelly Carrigan, Dain Hicks

John Stamer, Chris Jalas, Dawn Sickelka, Dean Jalas

Homecoming '89 was held on Friday, Sept. 29. The Coronation was at 1:00 p.m. with the game and victory dance in the evening. The Wolverines beat Alta-Aurelia 35-0. This was the last Homecoming at S.H.S. due to the sharing agreement with Paullina and Primghar for next year.